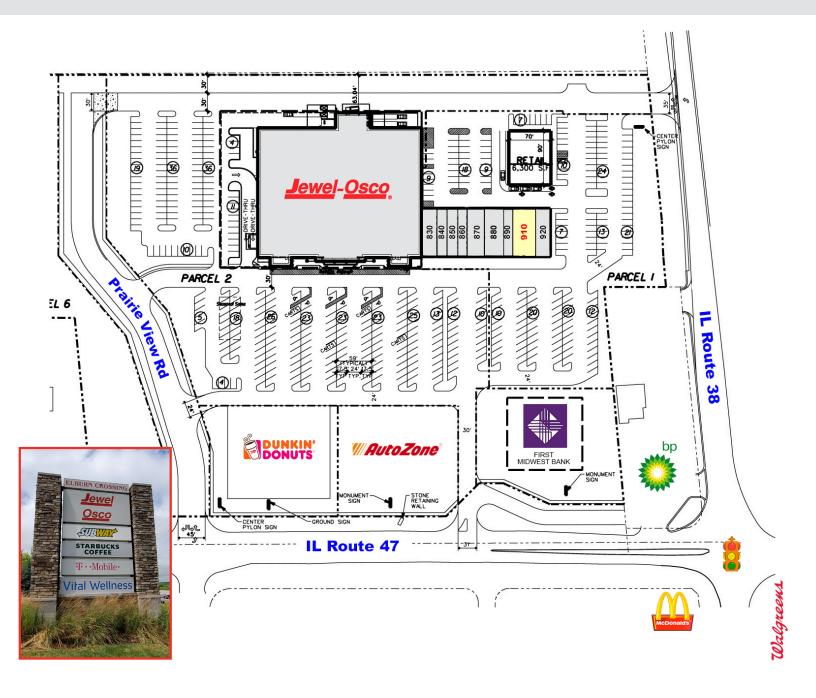

| SPACE | SQ FT | TENANT                 | SPACE | SQ FT   | TENANT                |
|-------|-------|------------------------|-------|---------|-----------------------|
| 830   | 1,600 | Bella Nail Salon & Spa | 880   | 2,176   | Vital Wellness Center |
| 840   | 1,320 | T-Mobile               | 890   | 1,500   | Subway                |
| 850   | 1,200 | Hair Cuttery           | 910   | 3,500   | AVAILABLE             |
| 860   | 1,440 | Rosati's Pizza         | 920   | 2,080   | Edward Jones          |
| 870   | 2,176 | DC Music Studio        |       | 104,735 | TOTAL GLA             |