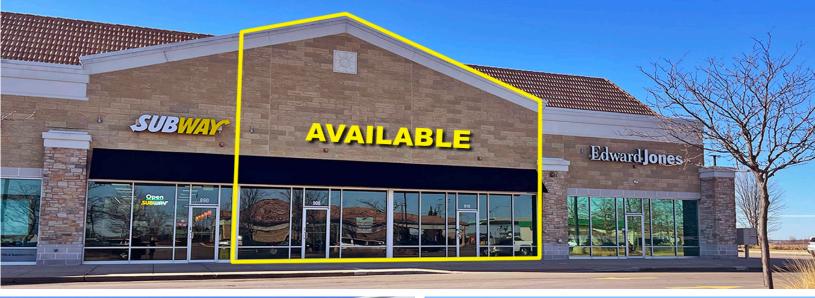

### SPACE AVAILABLE FOR LEASE

3,500 SF

| SPACE | SQ FT | TENANT                 | SPACE | SQ FT   | TENANT                |
|-------|-------|------------------------|-------|---------|-----------------------|
| 830   | 1,600 | Bella Nail Salon & Spa | 880   | 2,176   | Vital Wellness Center |
| 840   | 1,320 | T-Mobile               | 890   | 1,500   | Subway                |
| 850   | 1,200 | Hair Cuttery           | 910   | 3,500   | AVAILABLE             |
| 860   | 1,440 | Rosati's Pizza         | 920   | 2,080   | Edward Jones          |
| 870   | 2,176 | DC Music Studio        |       | 104,735 | TOTAL GLA             |