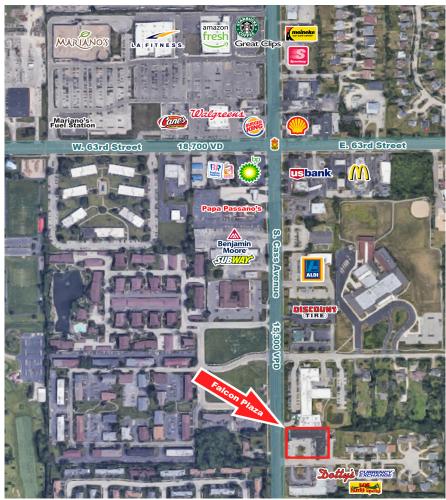

#### DEMOGRAPHICS

|               | 1 Mile         | 3 MILE         | 5 MILE    |
|---------------|----------------|----------------|-----------|
|               | 16,137         | 107,306        | 226,449   |
| Avg HH Income | \$129,811      | \$173,508      | \$186,727 |
|               | S. CASS AVENUE |                | 300 VPD   |
|               | 63rd Stre      | е <b>т</b> 18, | 700 VPD   |