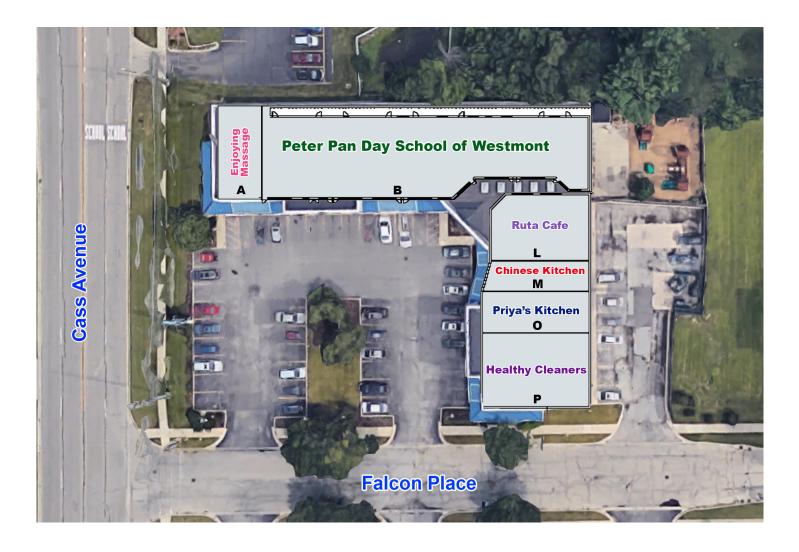

## SITE PLAN

| SPACE | GLA    | TENANT                           |
|-------|--------|----------------------------------|
| А     | 1,000  | Enjoying Massage                 |
| В     | 9,100  | Peter Pan Day School of Westmont |
| L     | 2,000  | Ruta Cafe                        |
| Μ     | 1,300  | Chinese Kitchen                  |
| 0     | 1,200  | Priya's Kitchen                  |
| Р     | 1,480  | Healthy Cleaners                 |
|       | 16,080 | TOTAL GLA                        |