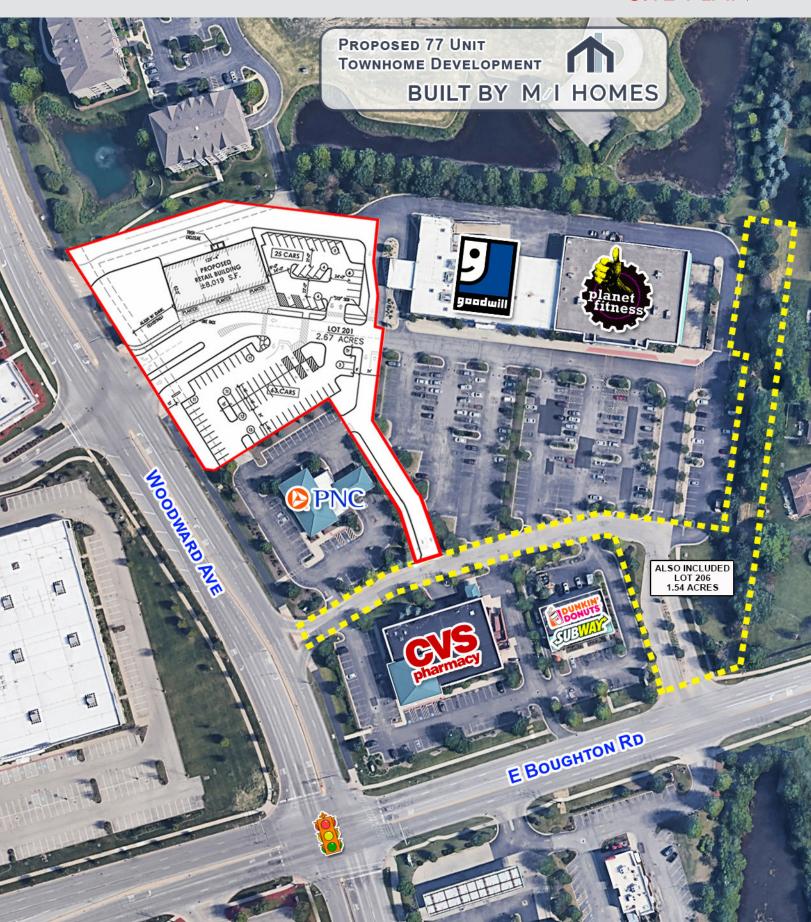

# SITE AERIAL

CONTACT Information RANDY KOTWICA 630.572.5613 rkotwica@edgemarkllc.com MATT SMETANA 630.572.5632 msmetana@edgemarklic.com

### PROPERTY HIGHLIGHTS

- Just east of Bolingbrook Promenade a 750,000 square foot open air regional mall and I-355.
- This site is fully improved including landscaping, retention, lighting, parking and sidewalks.
- Great demographics and located in a hot retail corridor in DuPage County.
- Proposed development just north of the property that includes 77 townhomes
  built by M/I Homes.
  M/I HOMES