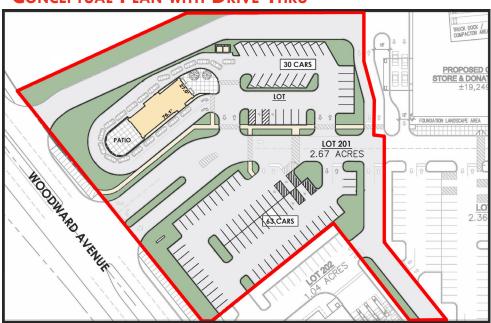

## CONCEPTUAL PLAN WITH DRIVE THRU

### **LOT 201 - 2.67 Acres**

Approved for retail space with possible drive-thru capability

LOT 206 - 1.54 Acres included