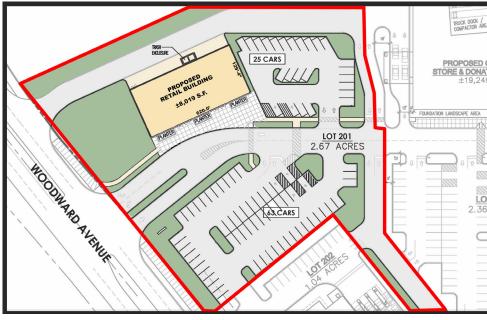

# CONCEPTUAL PLAN WITH RETAIL BLDG

### **LOT 201 - 2.67 Acres**

Approved for retail space with possible drive-thru capability

LOT 206 - 1.54 Acres included