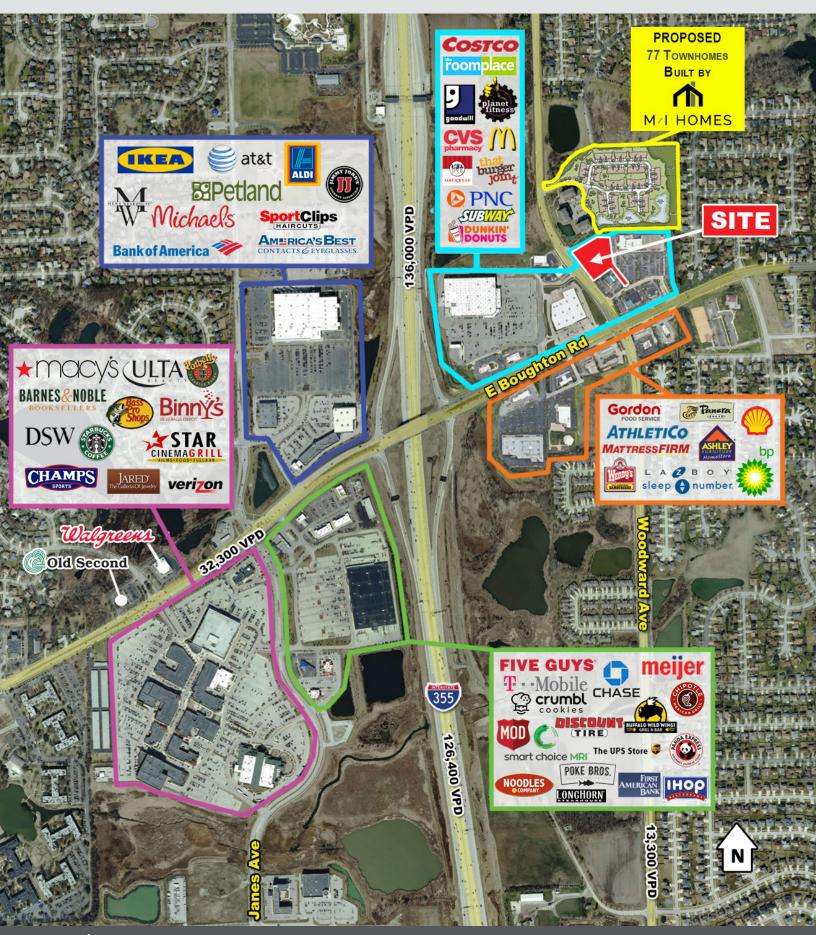

### PROPERTY HIGHLIGHTS

- Just east of Bolingbrook Promenade a 750,000 square foot open air regional mall and I-355.
- This site is fully improved including landscaping, retention, lighting, parking and sidewalks.
- Great demographics and located in a hot retail corridor in DuPage County.
- Proposed development just north of the property that includes 77 townhomes
  built by M/I Homes.
  M/I HOMES

### **DEMOGRAPHICS**

| POPULATION     | 8,425            | 78,365   | 216,832                   |
|----------------|------------------|----------|---------------------------|
| AVG HH         | \$160,238        | \$134,98 | \$1 \$149,028             |
| TRAFFIC COUNTS | BOUGHTON         | RD.      | 32,300 VPD<br>136,000 VPD |
|                | I-355<br>Woodwar | D AVE    | 136,000 VPD<br>13,300 VPD |

## AREA RETAILERS

roomplace

CONTACT Information RANDY KOTWICA 630.572.5613 rkotwica@edgemarkllc.com MATT SMETANA 630.572.5632 msmetana@edgemarklic.com

# SITE AERIAL

CONTACT Information RANDY KOTWICA 630.572.5613 rkotwica@edgemarkllc.com MATT SMETANA 630.572.5632 msmetana@edgemarklic.com