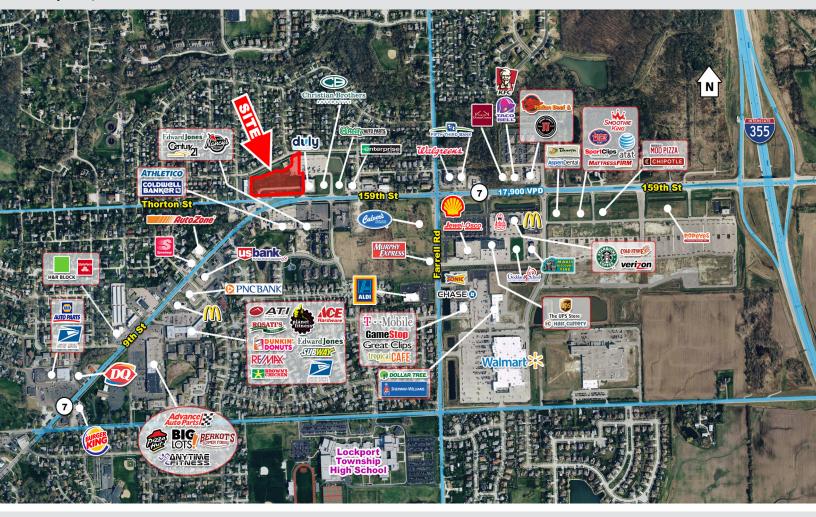

### LOTS FOR SALE OR LEASE

# **LOCKPORT CROSSINGS**

159th St & Thornton St Lockport, Illinois 60441

#### PROPERTY HIGHLIGHTS

- Located 1/2 Mile west of I-355 Interchange at a new stoplight intersection.
- Lots are fully improved with sanitary sewer and water, and offsite detention.
- Strong demographics.
- Parking lot easement benefits each lot with 15% of the required parking space that can be counted and used on the Duly Health and Care site at no charge.

#### AREA RETAILERS

Walmart > < <u>Jewel</u>-Osco

Walgreens