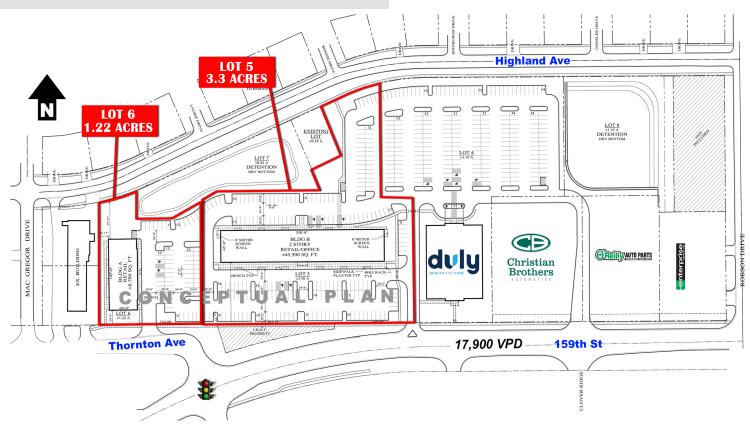

#### LOTS AVAILABLE FOR SALE OR LEASE

CURRENTLY SUBDIVIDED

Lot 5 - 3.3 Acres (Divisible)

Lot 6 - 1.22 Acres

**OPTION A** 

Lot 5 - ±1 Acre

Lot 6 - ±1 Acre

Lot 7 - ±.95 Acre

## **CURRENTLY SUBDIVIDED INTO 2 LOTS**

CONTACT MATT SMETANA
630.572.5632
msmetana@edgemarkllc.com

MIKE WESLEY 630.572.5610 mwesley@edgemarkllc.com