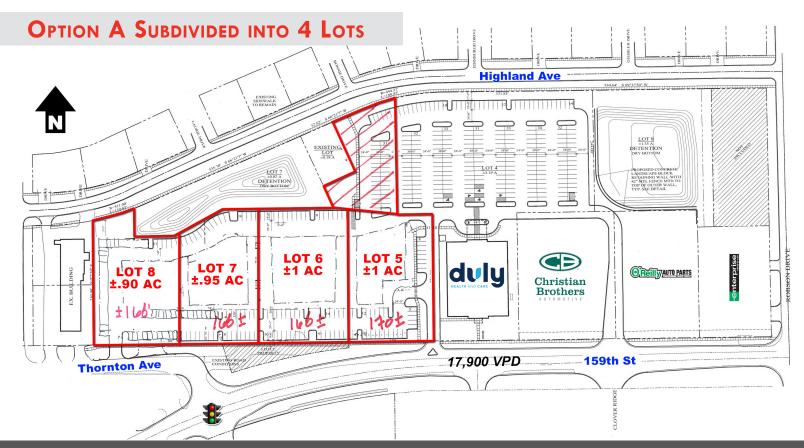

#### LOTS AVAILABLE FOR SALE OR LEASE

CURRENTLY SUBDIVIDED

Lot 5 - 3.3 Acres (Divisible)

Lot 6 - 1.22 Acres

**OPTION A** 

Lot 5 - ±1 Acre

Lot 6 - ±1 Acre

Lot 7 - ±.95 Acre

Lot 8 - ±.90 Acre