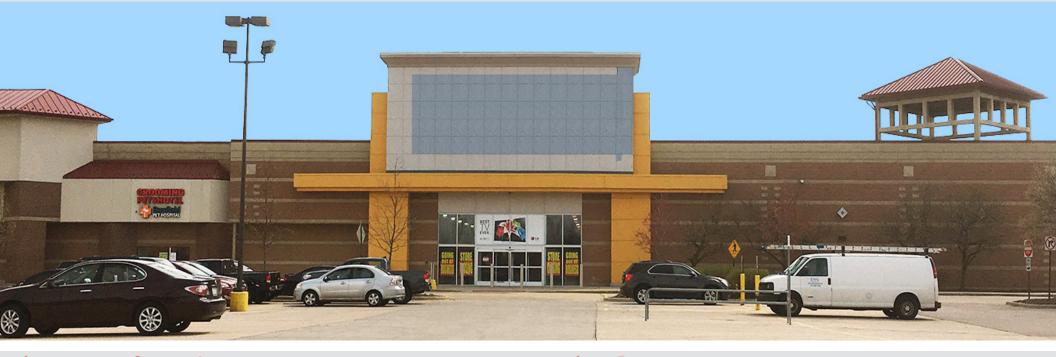

# **4483 NORTHWEST HWY**

Crystal Lake, Illinois 60014

#### AVAILABLE FOR SALE OR LEASE

100% Leased

### **PROPERTY HIGHLIGHTS**

- High visibility endcap space in Home Depot anchored center.
- Located in a densely populated market.
- Located at the eastern end of Crystal Lake's main retail corridor.