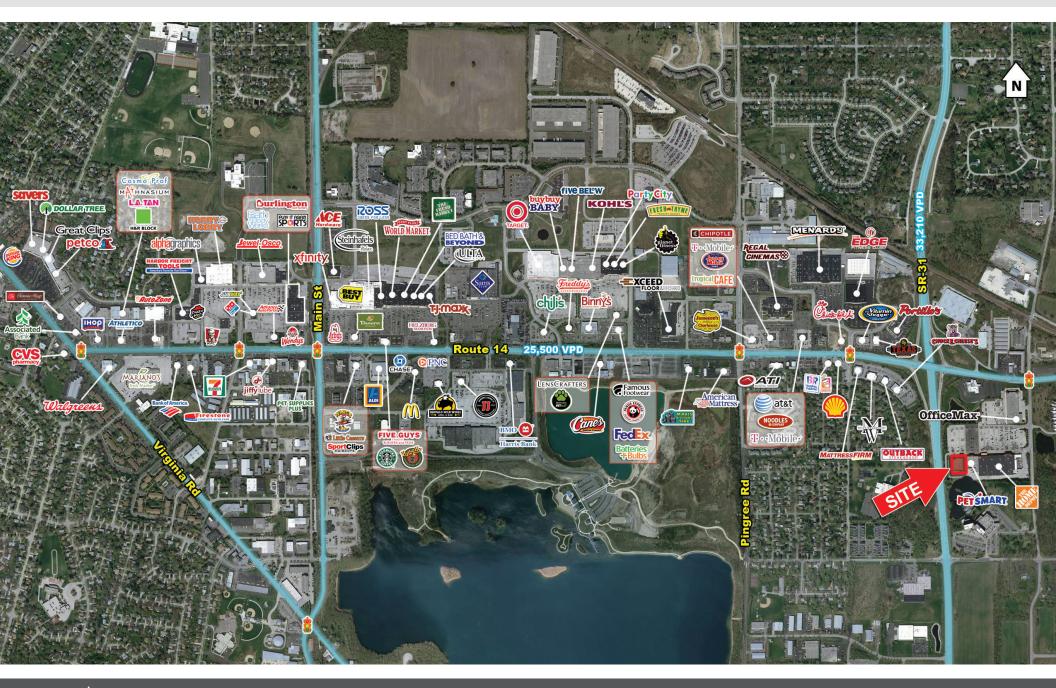

#### DEMOGRAPHICS

|                          | 1 MILE                   | 3 MILE    | 5 MILE     |
|--------------------------|--------------------------|-----------|------------|
| POPULATION <b>(iii</b> ) | 3,097                    | 46,343    | 126,496    |
| AVG HH INCOME            | \$89,574                 | \$113,632 | \$120,611  |
| TRAFFIC COUNTS           | ROUTE 14 (NORTHWEST HWY) |           | 25,500 VPD |
|                          | ROUTE 31                 |           | 33,210 VPD |

## SITE AERIAL

CONTACT Information MATT SMETANA 630.572.5632 msmetana@edgemarkllc.com MIKE WESLEY 630.572.5610 mwesley@edgemarkllc.com