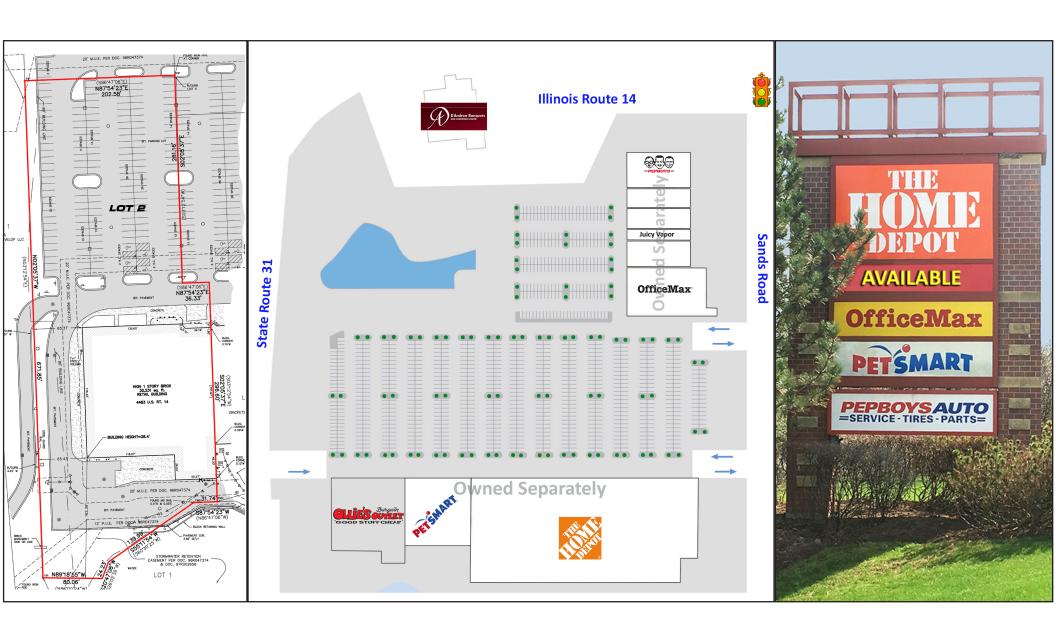

### **PROPERTY HIGHLIGHTS**

- High visibility endcap space in Home Depot anchored center.
- Located in a densely populated market.
- Located at the eastern end of Crystal Lake's main retail corridor.

### AREA RETAILERS