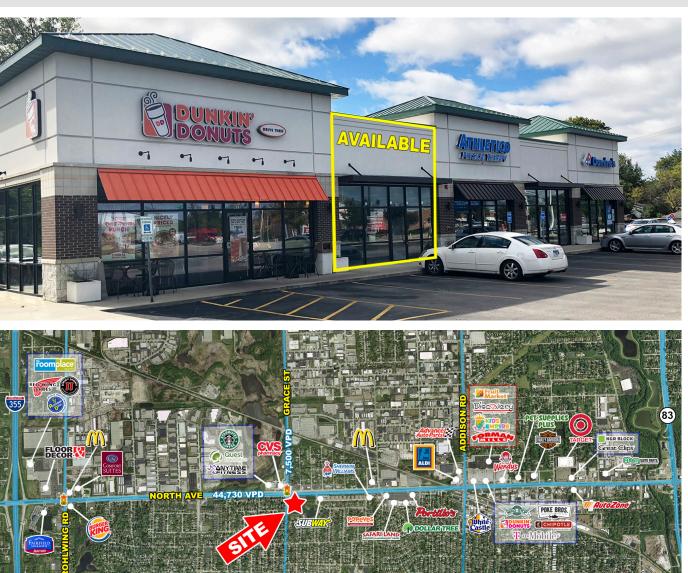

## RETAIL SPACE AVAILABLE

403-409 E. North Avenue Lombard, Illinois 60148

# SPACE AVAILABLE FOR LEASE

#### AREA RETAILERS

#### PROPERTY HIGHLIGHTS

- Lighted intersection at North Ave and Grace St.
- Anchored by Dunkin Donuts with drive-thru.
- Strategically located between I-355 & Route 83.
- Great visibility with excellent signage.
- Densely populated with high traffic counts.

#### DEMOGRAPHICS

|                   | 1 MILE    | 3 MILE          | 5 MILE     |  |
|-------------------|-----------|-----------------|------------|--|
| <b>POPULATION</b> | 8,933     | 101,448         | 299,093    |  |
| S Avg HH Income   | \$128,670 | \$138,535       | \$147,480  |  |
|                   | North /   | <b>Ave</b> 44,7 | 44,730 VPD |  |
|                   | GRACE S   | <b>T</b> 7,50   | 0 VPD      |  |