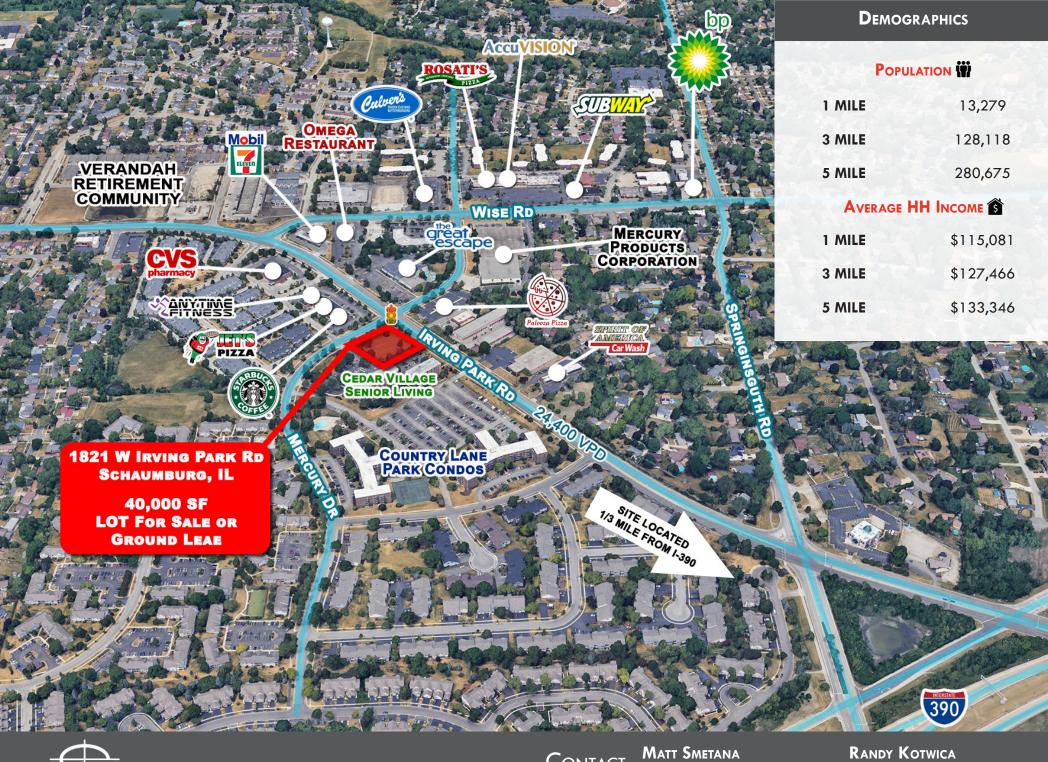

## 1821 W IRVING PARK RD Schaumburg, IL

Schaumburg is the 2nd largest economic development city in the State of Illinois, outside the city of Chicago.

Located at a lighted intersection with multiple entry/egress points.

200' of frontage along Irving Park Rd (Route 19).

1/3 Mile from the IL-390 on/off ramp.

High density residential in surrounding area.

Ideal for multi-tenant strip mall or freestanding quick-service restaurant w/drive-thru capability.