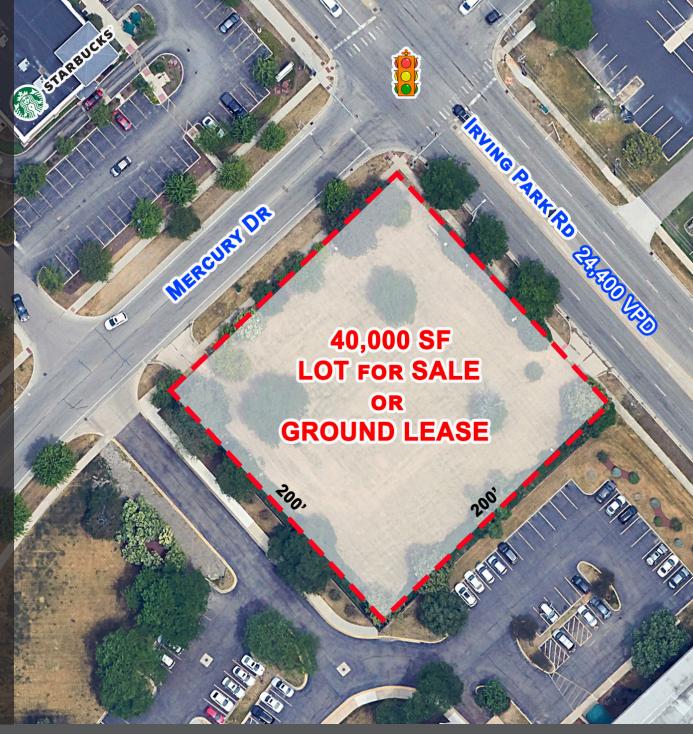

## 1821 W IRVING PARK RD Schaumburg, IL

Schaumburg is the 2nd largest economic development city in the State of Illinois, outside the city of Chicago.

Located at a lighted intersection with multiple entry/egress points.

200' of frontage along Irving Park Rd (Route 19).

1/3 Mile from the IL-390 on/off ramp.

High density residential in surrounding area.

Ideal for multi-tenant strip mall or freestanding quick-service restaurant w/drive-thru capability.