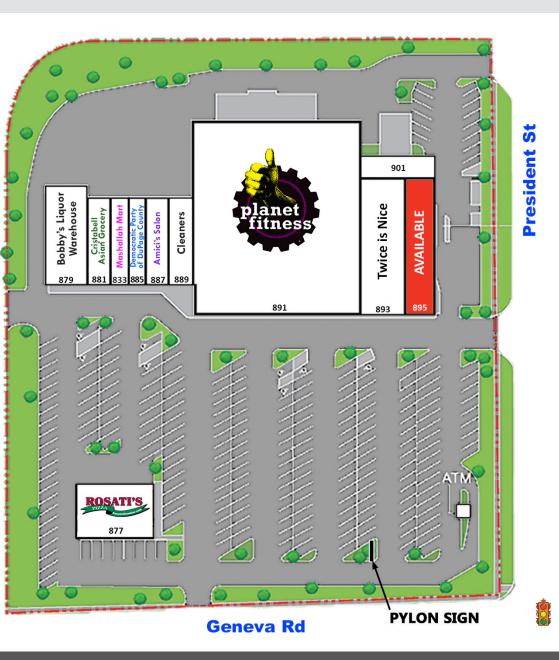

# SITE PLAN

| SPACE | SQ FT  | TENANT                               |
|-------|--------|--------------------------------------|
| 877   | 3,000  | Rosati's                             |
| 879   | 3,500  | Bobby's Liquor<br>Warehouse          |
| 881   | 1,600  | Christabell<br>Asian Grocery         |
| 883   | 1,600  | Mashallah Mart                       |
| 885   | 1,600  | Democratic Party of<br>DuPage County |
| 887   | 1,600  | Amici's Salon                        |
| 889   | 1,600  | Cleaners                             |
| 891   | 29,000 | Planet Fitness                       |
| 893   | 4,500  | Twice is Nice                        |
| 895   | 3,000  | AVAILABLE                            |
| 901   | 1,000  | Twice is Nice                        |