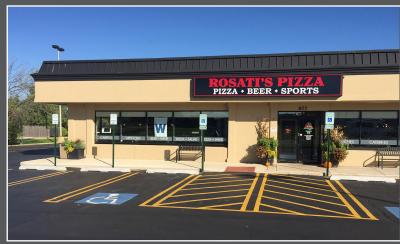

# SITE PLAN

| SPACE | SQ FT  | TENANT                               |
|-------|--------|--------------------------------------|
| 877   | 3,000  | Rosati's                             |
| 879   | 3,500  | Bobby's Liquor<br>Warehouse          |
| 881   | 1,600  | Christabell<br>Asian Grocery         |
| 883   | 1,600  | Mashallah Mart                       |
| 885   | 1,600  | Democratic Party of<br>DuPage County |
| 887   | 1,600  | Amici's Salon                        |
| 889   | 1,600  | Cleaners                             |
| 891   | 29,000 | Planet Fitness                       |
| 893   | 4,500  | Twice is Nice                        |
| 895   | 3,000  | AVAILABLE                            |
| 901   | 1,000  | Twice is Nice                        |