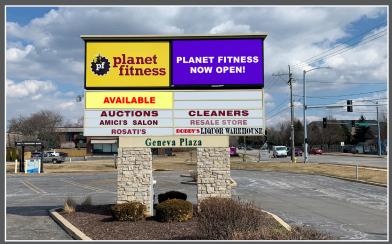

# SITE PLAN

| SPACE | SQ FT  | TENANT                               |
|-------|--------|--------------------------------------|
| 877   | 3,000  | Rosati's                             |
| 879   | 3,500  | Bobby's Liquor<br>Warehouse          |
| 881   | 1,600  | Christabell<br>Asian Grocery         |
| 883   | 1,600  | Mashallah Mart                       |
| 885   | 1,600  | Democratic Party of<br>DuPage County |
| 887   | 1,600  | Amici's Salon                        |
| 889   | 1,600  | Cleaners                             |
| 891   | 29,000 | Planet Fitness                       |
| 893   | 4,500  | Twice is Nice                        |
| 895   | 3,000  | AVAILABLE                            |
| 901   | 1,000  | Twice is Nice                        |