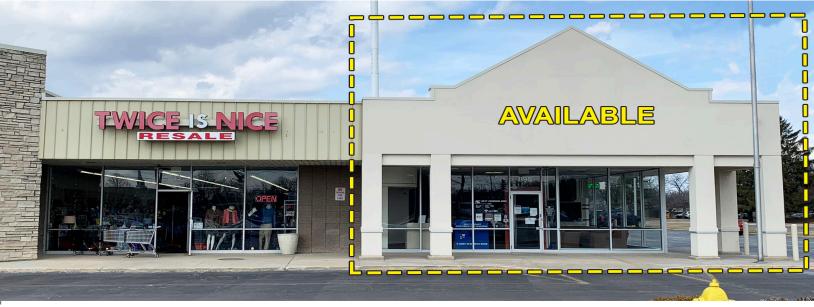

#### SPACE AVAILABLE FOR LEASE

3,000 SF Endcap (Former bank space)

# SITE PLAN

| SPACE | SQ FT  | TENANT                               |
|-------|--------|--------------------------------------|
| 877   | 3,000  | Rosati's                             |
| 879   | 3,500  | Bobby's Liquor<br>Warehouse          |
| 881   | 1,600  | Christabell<br>Asian Grocery         |
| 883   | 1,600  | Mashallah Mart                       |
| 885   | 1,600  | Democratic Party of<br>DuPage County |
| 887   | 1,600  | Amici's Salon                        |
| 889   | 1,600  | Cleaners                             |
| 891   | 29,000 | Planet Fitness                       |
| 893   | 4,500  | Twice is Nice                        |
| 895   | 3,000  | AVAILABLE                            |
| 901   | 1,000  | Twice is Nice                        |