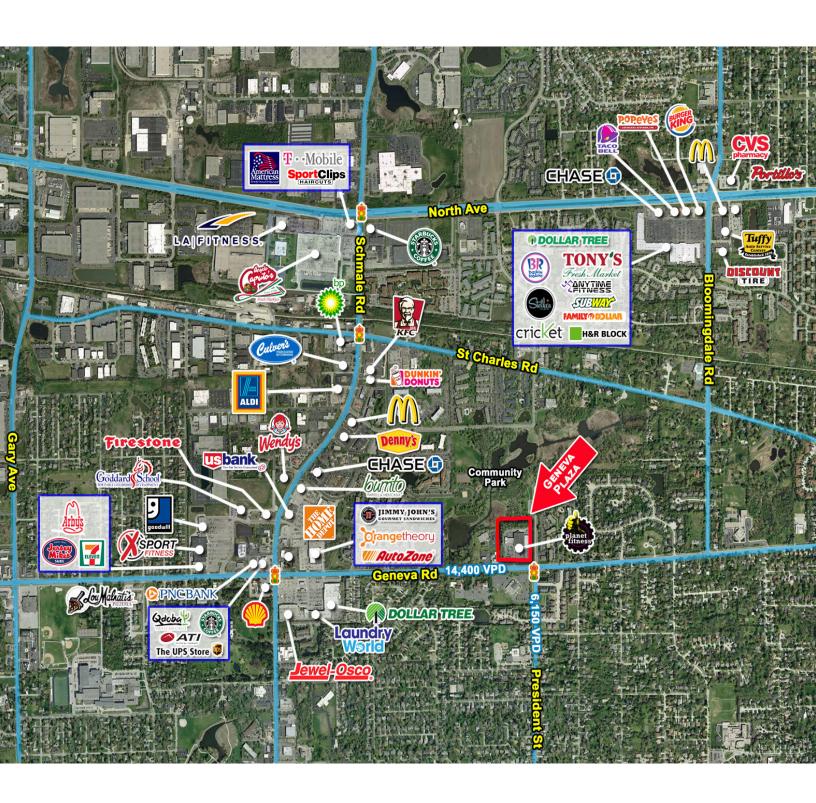

## PROPERTY HIGHLIGHTS

- Under New Ownership
- Low DuPage County taxes.
- Village of Carol Stream is home to over 900 businesses and approximately 40,750 residents.
- Ample parking with easy access.
- Pylon signage visible from Geneva Rd.

# **DEMOGRAPHICS**

|                   | 1 MILE    | 3 MILE    | 5 MILE    |
|-------------------|-----------|-----------|-----------|
| <b>POPULATION</b> | 15,462    | 117,140   | 263,775   |
| S Avg HH INCOME   | \$160,134 | \$165,938 | \$154,092 |
| TRAFFIC COUNTS    | GENEVA F  | ROAD 1    | 4,400 VPD |

PRESIDENT STREET

6,150 VPD

**GENEVA PLAZA** 