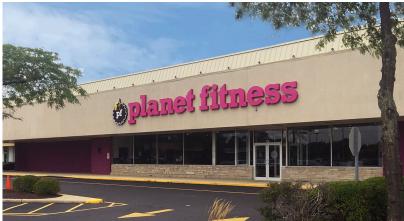

# SITE PLAN

| SPACE | SQ FT  | TENANT                               |
|-------|--------|--------------------------------------|
| 877   | 3,000  | Rosati's                             |
| 879   | 3,500  | Bobby's Liquor<br>Warehouse          |
| 881   | 1,600  | Christabell<br>Asian Grocery         |
| 883   | 1,600  | Mashallah Mart                       |
| 885   | 1,600  | Democratic Party of<br>DuPage County |
| 887   | 1,600  | Amici's Salon                        |
| 889   | 1,600  | Cleaners                             |
| 891   | 29,000 | Planet Fitness                       |
| 893   | 4,500  | Twice is Nice                        |
| 895   | 3,000  | AVAILABLE                            |
| 901   | 1,000  | Twice is Nice                        |