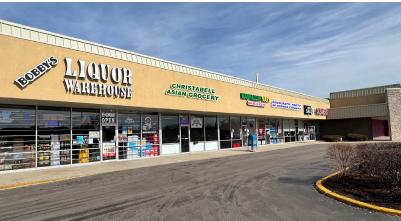

# SITE PLAN

| SPACE | SQ FT  | TENANT                               |
|-------|--------|--------------------------------------|
| 877   | 3,000  | Rosati's                             |
| 879   | 3,500  | Bobby's Liquor<br>Warehouse          |
| 881   | 1,600  | Christabell<br>Asian Grocery         |
| 883   | 1,600  | Mashallah Mart                       |
| 885   | 1,600  | Democratic Party of<br>DuPage County |
| 887   | 1,600  | Amici's Salon                        |
| 889   | 1,600  | Cleaners                             |
| 891   | 29,000 | Planet Fitness                       |
| 893   | 4,500  | Twice is Nice                        |
| 895   | 3,000  | AVAILABLE                            |
| 901   | 1,000  | Twice is Nice                        |