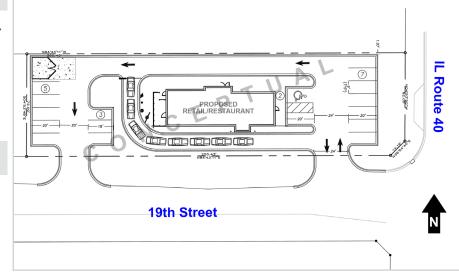

## **PROPERTY HIGHLIGHTS**

- Located less than 1 Mile north of I-88 Interchange.
- Lot Area: 19,160 SF
- Ideal for fast food operator.
- Drive-Thru capabilities.
- Easy access located at 4-way Interchange with Walmart entrance.