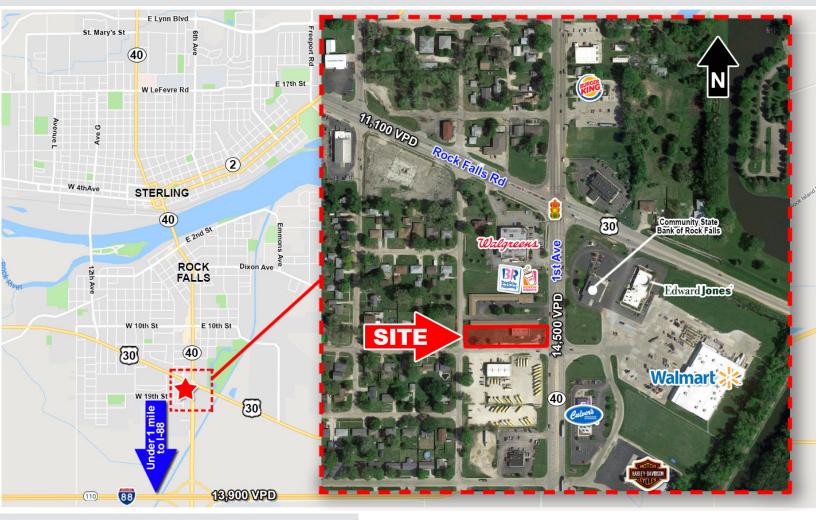

## FOR SALE OR LEASE NWC Route 40 & W 19th St

Rock Falls, Illinois 61071

## **PROPERTY HIGHLIGHTS**

- Located less than 1 Mile north of I-88 Interchange.
- Lot Area: 19,160 SF
- Ideal for fast food operator.
- Drive-Thru capabilities.
- Easy access located at 4-way Interchange with Walmart entrance.

## DEMOGRAPHICS

CONTACT

|                     | 5 MILE    | 10 MILE   | 15 MILE   |
|---------------------|-----------|-----------|-----------|
|                     | 31,001    | 37,370    | 67,505    |
| S AVG FAMILY INCOME | \$103,506 | \$108,421 | \$110,551 |
|                     | 1 st Ave  | 14        | 4,500 VPD |
|                     | ROCK FAI  | LLS RD 11 | ,100 VPD  |