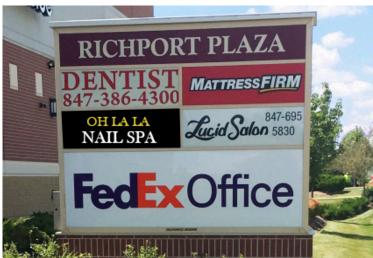

### PROPERTY HIGHLIGHTS

- Visibility from Randall Road with monument signage on Bowes Road.
- Anchor tenants include Walmart, Sam's Club and Portillo's.
- Other tenants in the shopping center include Andy's Frozen Custard, McAlister's Deli, Chick-Fil-A, Tropical Smoothie Cafe and MOD Pizza.
- Co-tenants within the building include Mattress Firm & FedEx.