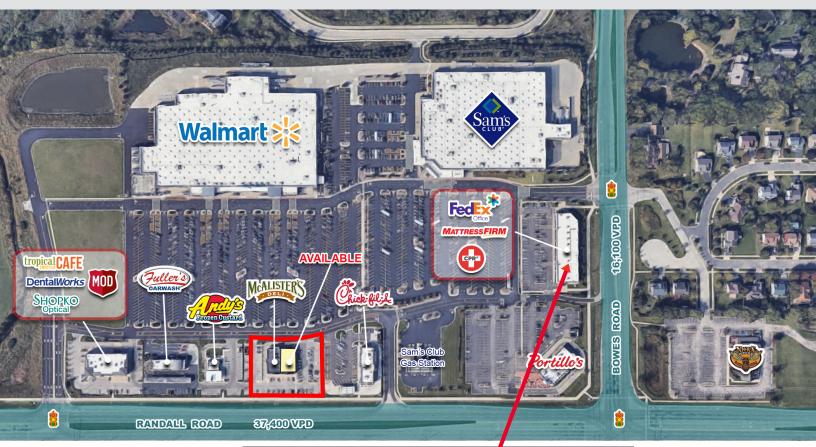

### PROPERTY HIGHLIGHTS

- Visibility from Randall Road with monument signage on Bowes Road.
- Anchor tenants include Walmart, Sam's Club and Portillo's.
- Other tenants in the shopping center include Andy's Frozen Custard, McAlister's Deli, Chick-Fil-A, Tropical Smoothie Cafe and MOD Pizza.
- Co-tenants within the building include Mattress Firm & FedEx.

### SPACE AVAILABLE FOR LEASE

#### 100% Leased

### SITE PLAN

CONTACT INFORMATION RANDY KOTWICA 630.572.5613 rkotwica@edgemarkllc.com