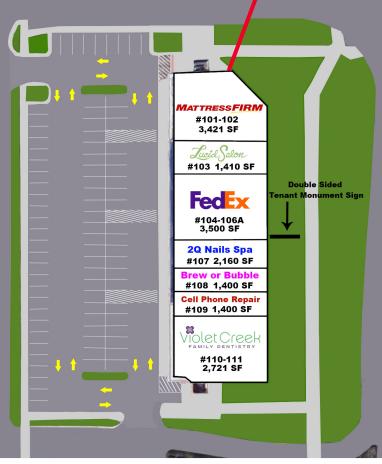

### PROPERTY HIGHLIGHTS

- Visibility from Randall Road with monument signage on Bowes Road.
- Anchor tenants include Walmart, Sam's Club and Portillo's.
- Other tenants in the shopping center include Andy's Frozen Custard, McAlister's Deli, Chick-Fil-A, Tropical Smoothie Cafe and MOD Pizza.
- Co-tenants within the building include Mattress Firm & FedEx.

### SPACE AVAILABLE FOR LEASE

#### 100% Leased

### SITE PLAN

CONTACT INFORMATION RANDY KOTWICA 630.572.5613 rkotwica@edgemarkllc.com