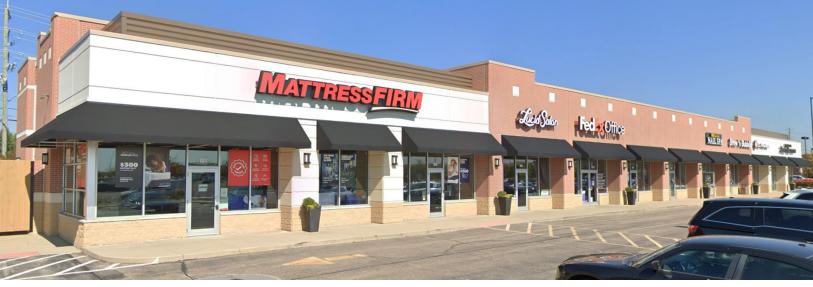

### PROPERTY HIGHLIGHTS

- Visibility from Randall Road with monument signage on Bowes Road.
- Anchor tenants include Walmart, Sam's Club and Portillo's.
- Other tenants in the shopping center include Andy's Frozen Custard, McAlister's Deli, Chick-Fil-A, Tropical Smoothie Cafe and MOD Pizza.
- Co-tenants within the building include Mattress Firm & FedEx.