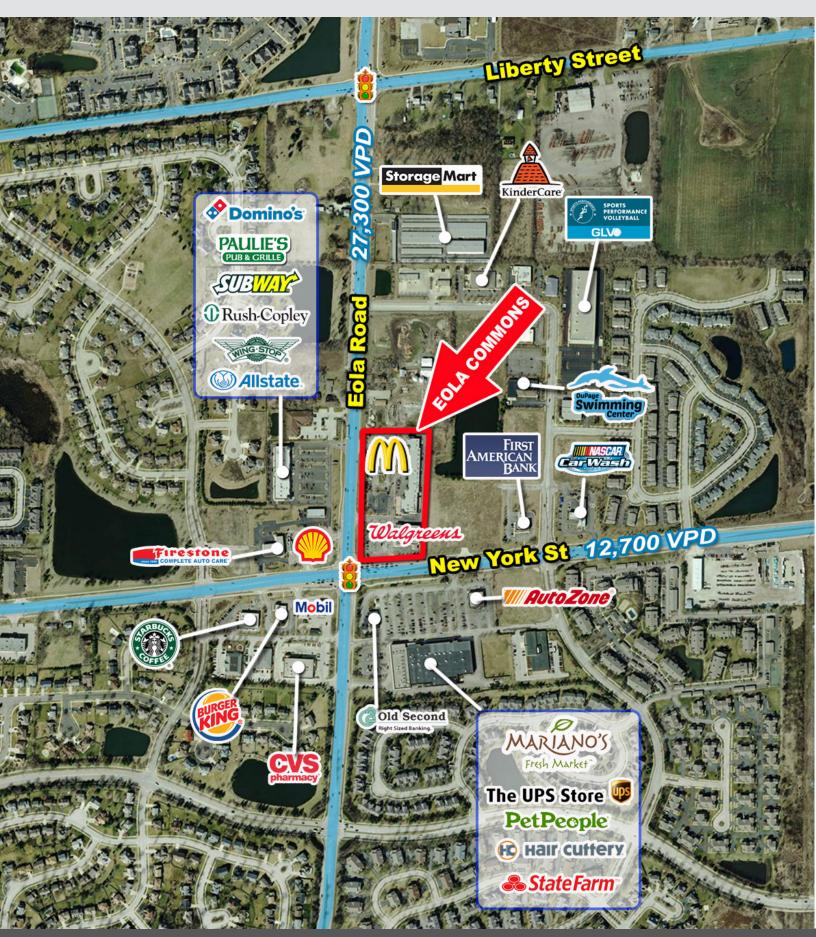

## **PROPERTY HIGHLIGHTS**

- Located just north of the busy intersection of Eola Rd and New York St.
- Property has high traffic counts and excellent visibility adjacent to Walgreens and McDonald's.
- Ideal for medical, fitness, clothing boutique, physical therapy.
- Mix of local, regional and national tenants.
- Local elementary, middle school and high school all located within 1 mile.

### AREA RETAILERS

**ATHLETICO** 

#### **DEMOGRAPHICS**

1 MILE 3 MILE 5 MILE **POPULATION** 13,734 104,294 249,658 AVG HH INCOME

\$154,374

TRAFFIC COUNTS

**E**OLA ROAD 27,300 VPD NEW YORK STREET 12,700 VPD

\$142,998

\$147,873

| SPACE | SQ FT  | TENANT               |
|-------|--------|----------------------|
| A-B   | 3,000  | AVAILABLE            |
| C-D   | 2,400  | First Institute      |
| Е     | 1,250  | Queen Nails          |
| F     | 1,250  | Massage Lily         |
| G     | 940    | Shagun Beauty Supply |
| Н     | 1,514  | Sports Clips         |
| I     | 1,250  | H&R Block            |
| J     | 1,600  | Eola Cleaners        |
| K     | 900    | Optical Outlet       |
| L     | 1,500  | Eola Dental          |
| М     | 1,500  | Dr. Lungzzz          |
| N     | 2,334  | Firehouse Subs       |
| 0     | 3,476  | Blueberry Hill       |
|       | 22,914 | TOTAL GLA            |