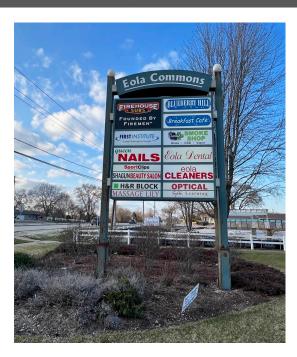

### AREA RETAILERS

**ATHLETICO** 

#### **DEMOGRAPHICS**

1 MILE 3 MILE 5 MILE **POPULATION** 13,734 104,294 249,658 AVG HH INCOME

\$154,374

TRAFFIC COUNTS

**E**OLA ROAD 27,300 VPD NEW YORK STREET 12,700 VPD

\$142,998

\$147,873

| SPACE | SQ FT  | TENANT               |
|-------|--------|----------------------|
| A-B   | 3,000  | AVAILABLE            |
| C-D   | 2,400  | First Institute      |
| Е     | 1,250  | Queen Nails          |
| F     | 1,250  | Massage Lily         |
| G     | 940    | Shagun Beauty Supply |
| Н     | 1,514  | Sports Clips         |
| I     | 1,250  | H&R Block            |
| J     | 1,600  | Eola Cleaners        |
| K     | 900    | Optical Outlet       |
| L     | 1,500  | Eola Dental          |
| М     | 1,500  | Dr. Lungzzz          |
| N     | 2,334  | Firehouse Subs       |
| 0     | 3,476  | Blueberry Hill       |
|       | 22,914 | TOTAL GLA            |