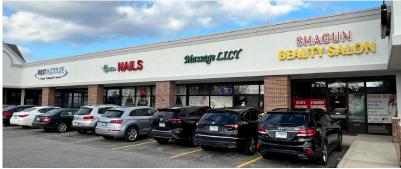

### AREA RETAILERS

**ATHLETICO** 

#### **DEMOGRAPHICS**

1 MILE 3 MILE 5 MILE **POPULATION** 13,734 104,294 249,658 AVG HH INCOME

\$154,374

TRAFFIC COUNTS

**E**OLA ROAD 27,300 VPD NEW YORK STREET 12,700 VPD

\$142,998

\$147,873

| SPACE | SQ FT  | TENANT               |
|-------|--------|----------------------|
| A-B   | 3,000  | AVAILABLE            |
| C-D   | 2,400  | First Institute      |
| Е     | 1,250  | Queen Nails          |
| F     | 1,250  | Massage Lily         |
| G     | 940    | Shagun Beauty Supply |
| Н     | 1,514  | Sports Clips         |
| I     | 1,250  | H&R Block            |
| J     | 1,600  | Eola Cleaners        |
| K     | 900    | Optical Outlet       |
| L     | 1,500  | Eola Dental          |
| М     | 1,500  | Dr. Lungzzz          |
| N     | 2,334  | Firehouse Subs       |
| 0     | 3,476  | Blueberry Hill       |
|       | 22,914 | TOTAL GLA            |