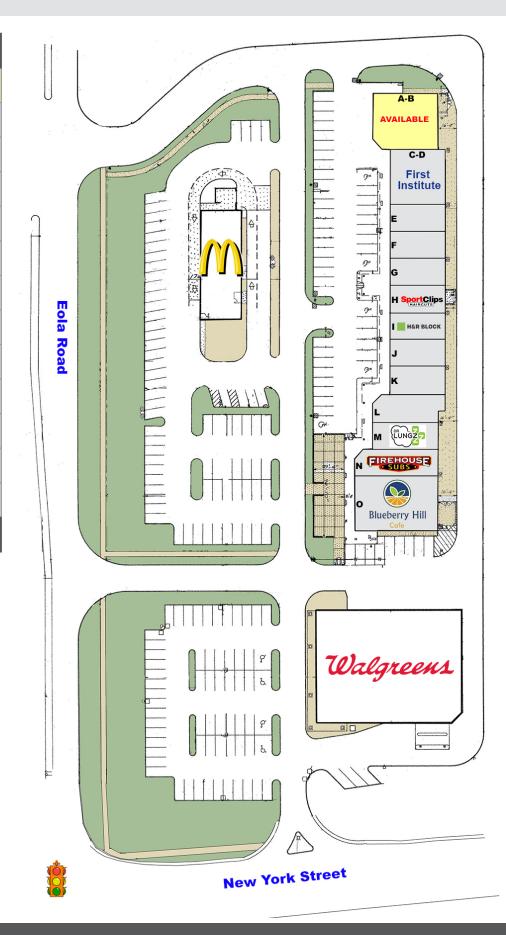

#### SPACE AVAILABLE FOR LEASE

3,000 SF (Divisible End Cap)

#### **DEMOGRAPHICS**

1 MILE 3 MILE 5 MILE **POPULATION** 13,734 104,294 249,658 AVG HH INCOME

\$154,374

TRAFFIC COUNTS

**E**OLA ROAD 27,300 VPD NEW YORK STREET 12,700 VPD

\$142,998

\$147,873

| SPACE | SQ FT  | TENANT               |
|-------|--------|----------------------|
| A-B   | 3,000  | AVAILABLE            |
| C-D   | 2,400  | First Institute      |
| Е     | 1,250  | Queen Nails          |
| F     | 1,250  | Massage Lily         |
| G     | 940    | Shagun Beauty Supply |
| Н     | 1,514  | Sports Clips         |
| I     | 1,250  | H&R Block            |
| J     | 1,600  | Eola Cleaners        |
| K     | 900    | Optical Outlet       |
| L     | 1,500  | Eola Dental          |
| М     | 1,500  | Dr. Lungzzz          |
| N     | 2,334  | Firehouse Subs       |
| 0     | 3,476  | Blueberry Hill       |
|       | 22,914 | TOTAL GLA            |