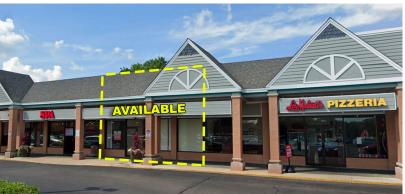

## **PROPERTY HIGHLIGHTS**

- Located at the lighted intersection of Rand Rd (Route 12) and Cuba Rd.
- Ideally located in a dense residential area.
- Highly visible from Rand Road.
- Strong traffic counts on Rand Rd and high household incomes.

## **AREA RETAILERS**





MIKE WESLEY







## SPACE AVAILABLE FOR LEASE

1,207 SF

## **DEMOGRAPHICS**

|                    | 3 MILE    | 5 MILE      | / MILE    |
|--------------------|-----------|-------------|-----------|
| POPULATION         | 42,376    | 135,688     | 290,628   |
| S Avg HH INCOME    | \$185,955 | \$166,590   | \$159,658 |
| DAYTIME POPULATION | 22,517    | 55,863      | 126,821   |
|                    | D D . /   | 20 200 \/DE |           |

TRAFFIC COUNTS

RAND RD (ROUTE 12) 39,200 VPD 6,200 VPD CUBA RD





| SPACE