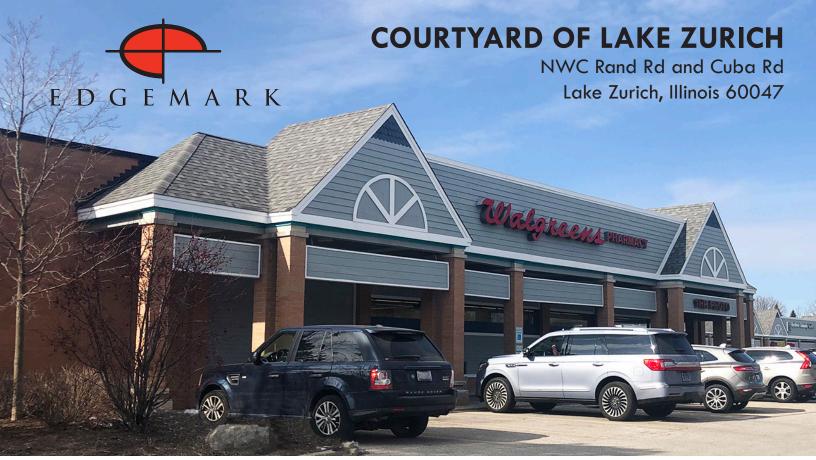

## **PROPERTY HIGHLIGHTS**

- Located at the lighted intersection of Rand Rd (Route 12) and Cuba Rd.
- Ideally located in a dense residential area.
- Highly visible from Rand Road.
- Strong traffic counts on Rand Rd and high household incomes.