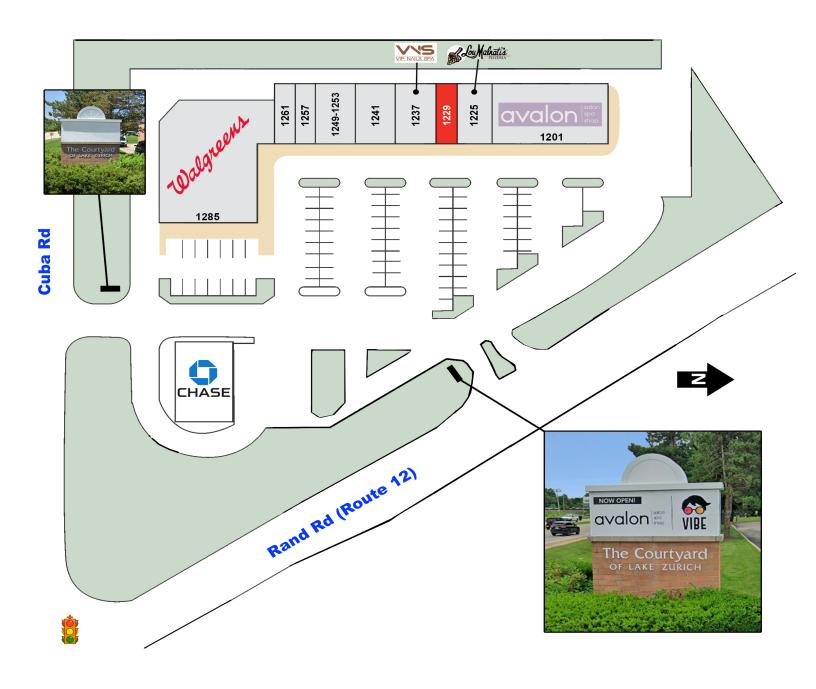

TRAFFIC COUNTS

RAND RD (ROUTE 12) 39,200 VPD 6,200 VPD CUBA RD

| SPACE | SQ FT | TENANT                          | SPACE     | SQ FT  | TENANT         |
|-------|-------|---------------------------------|-----------|--------|----------------|
| 1201  | 6,331 | Avalon Salon                    | 1249-1253 | 2,318  | Uplyft         |
| 1225  | 2,117 | Lou Malnati's Pizza             | 1257      | 1,200  | JP Cleaners    |
| 1229  | 1,207 | AVAILABLE                       | 1261      | 1,200  | Stella's Place |
| 1237  | 2,414 | VIP Nail & Spa                  | 1285      | 13,449 | Walgreens      |
| 1241  | 2,400 | Green Garden Chinese Restaurant |           | 32,636 | TOTAL GLA      |