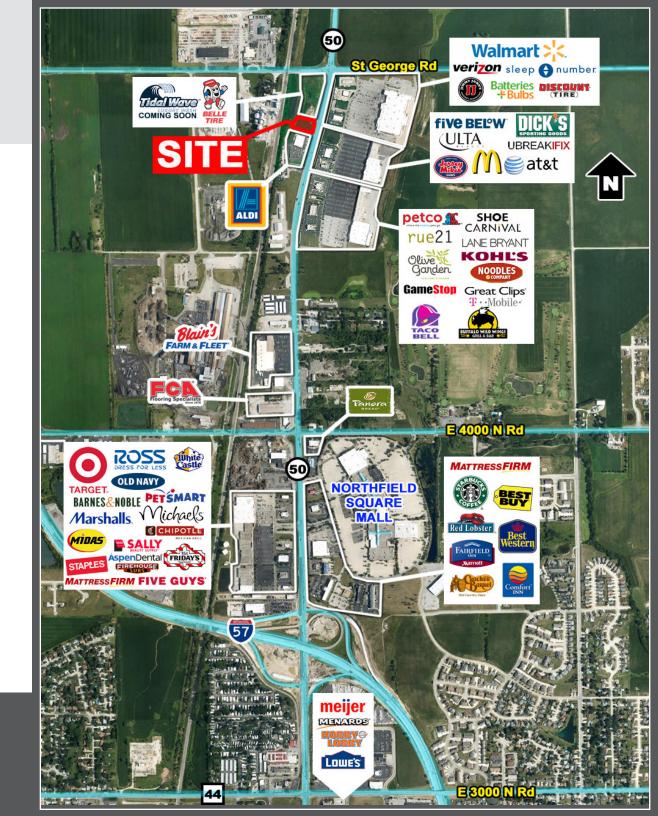

#### **PROPERTY HIGHLIGHTS**

- Fully Improved lot available.
  - Located across from new Walmart 🔆 DECE KOHL'S ULTA petco C five BELOW
- Conveniently located 1.5 miles from I-57 interchange.
- Perfect for a single tenant user or a multi-tenant building.
- Positioned between lighted intersections with a separate access road and curb cuts on Route 50.
- Great frontage along Route 50.
- Biotech company CSL Behring, located 2.5 miles south of the property, is bringing a large number of well paying jobs and growth to the area with their massive expansion.