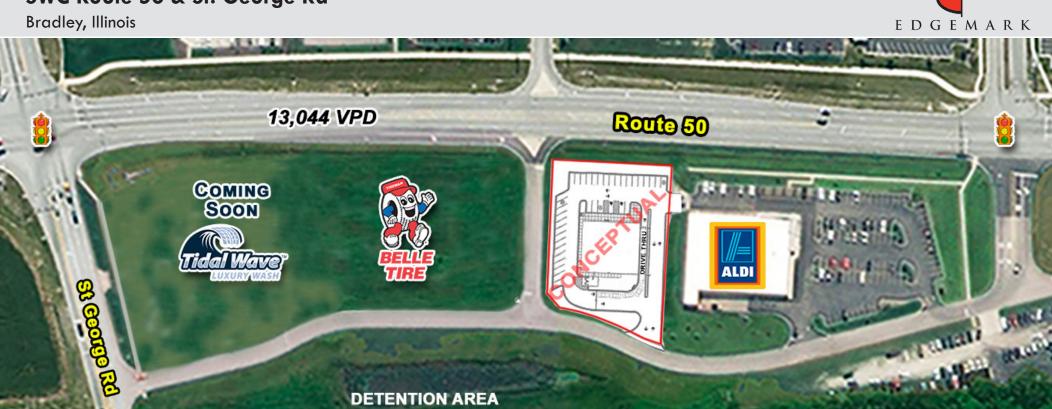

## FUTURE MULTI-TENANT OUTLOT BUILDING ON 1.08 ACRES

# SWC ROUTE 50 & ST. GEORGE RD

Bradley, Illinois 60914

- ±7,200 SF
- Drive-Thru Capability
- Pick-Up Lane Capability
- Great frontage along Route 50.

#### **PROPERTY HIGHLIGHTS**

- Fully Improved lot available.
  - Located across from new Walmart 🔆 DECE KOHL'S ULTA petco C five BELOW
- Conveniently located 1.5 miles from I-57 interchange.
- Perfect for a single tenant user or a multi-tenant building.
- Positioned between lighted intersections with a separate access road and curb cuts on Route 50.
- Great frontage along Route 50.
- Biotech company CSL Behring, located 2.5 miles south of the property, is bringing a large number of well paying jobs and growth to the area with their massive expansion.