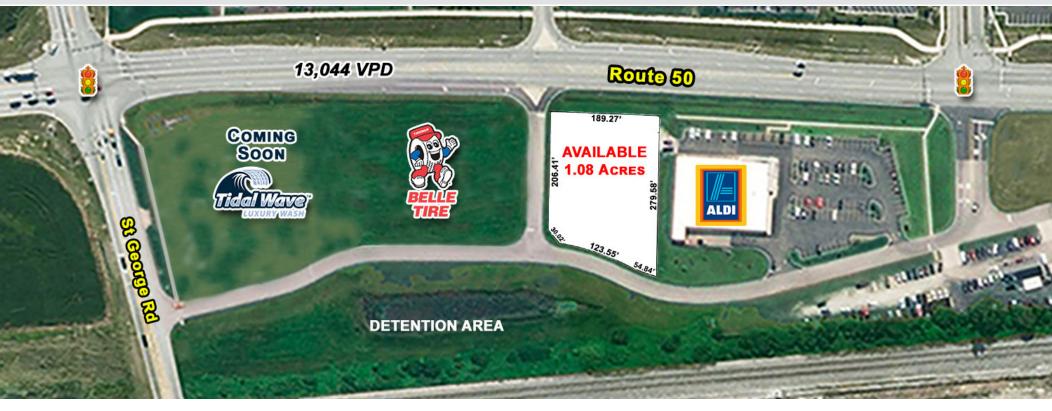

# SWC ROUTE 50 & ST. GEORGE RD

Bradley, Illinois 60914

OUTLOT AVAILABLE
1.08 AC

FOR SALE

GROUND LEASE

BUILD-TO-SUIT

EDGEMARK COMMERCIAL REAL ESTATE SERVICES LLC 2215 York Road, Suite 503
Oak Brook, IL 60523
P 630.472.1010 F 630.472.1019
www.edgemarklic.com

## PROPERTY HIGHLIGHTS

- Fully Improved lot available for Sale, Ground Lease or Build-to-Suit.
- Located across from new Walmart 💢 DEKS KOHL'S (ULTA petco 🛣 five BEL°W)
- Conveniently located 1.5 miles from I-57 interchange.
- Perfect for a single tenant user or a multi-tenant building.
- Positioned between lighted intersections with a separate access road and curb cuts on Route 50.
- Great frontage along Route 50.
- Biotech company CSL Behring, located 2.5 miles south of the property, is bringing a large number of well paying jobs and growth to the area with their massive expansion.