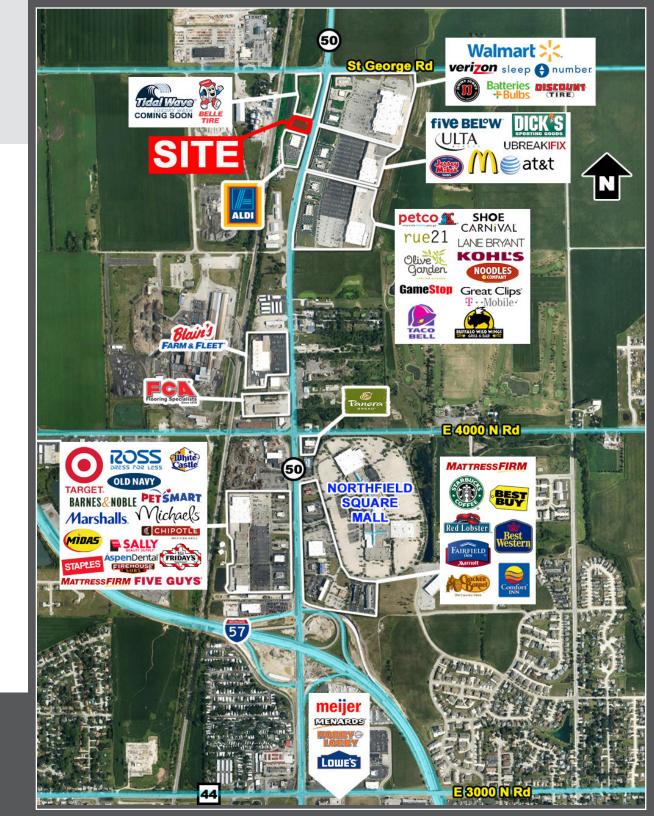

# SWC ROUTE 50 & ST. GEORGE RD

Bradley, Illinois 60914

OUTLOT AVAILABLE
1.08 AC

FOR SALE

GROUND LEASE

BUILD-TO-SUIT

EDGEMARK COMMERCIAL REAL ESTATE SERVICES LLC 2215 York Road, Suite 503
Oak Brook, IL 60523
P 630.472.1010 F 630.472.1019
www.edgemarklic.com

## PROPERTY HIGHLIGHTS

- Fully Improved lot available for Sale, Ground Lease or Build-to-Suit.
- Located across from new Walmart 💢 DEKS KOHL'S (ULTA petco 🛣 five BEL°W)
- Conveniently located 1.5 miles from I-57 interchange.
- Perfect for a single tenant user or a multi-tenant building.
- Positioned between lighted intersections with a separate access road and curb cuts on Route 50.
- Great frontage along Route 50.
- Biotech company CSL Behring, located 2.5 miles south of the property, is bringing a large number of well paying jobs and growth to the area with their massive expansion.