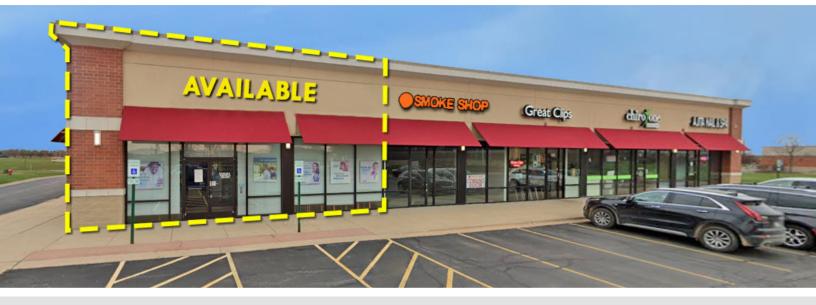

## AVAILABLE SPACE FOR LEASE

3,120 SF

TRAFFIC COUNTS

 Orchard Road
 29,016 VPD

 Oak Street
 8,157 VPD

| SUITE | SQ FT | TENANT        | SUITE     | SQ FT | TENANT           |
|-------|-------|---------------|-----------|-------|------------------|
| 106   | 3,120 | AVAILABLE     | 110       | 2,228 | Chiro One        |
| 106a  | 1,920 | All Da Smokes | 112       | 2,250 | Ajita Nail & Spa |
| 108   | 1,200 | Great Clips   | 10,678 SF |       | TOTAL GLA        |