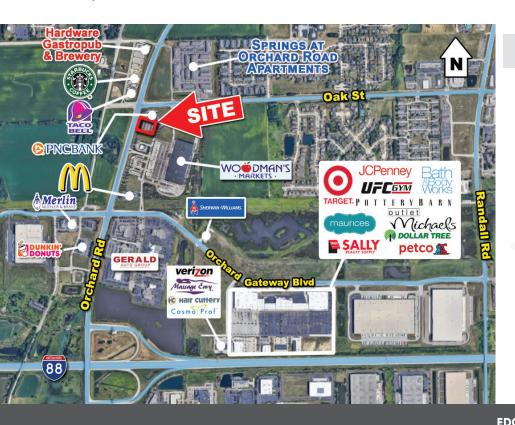

## PROPERTY HIGHLIGHTS

- Located on Orchard Rd in front of Woodman's Markets, 1 mile north of the I-88 Interchange.
- Springs at Orchard Road Apartments, a gated 300-unit apartment community is located across the street from the center.