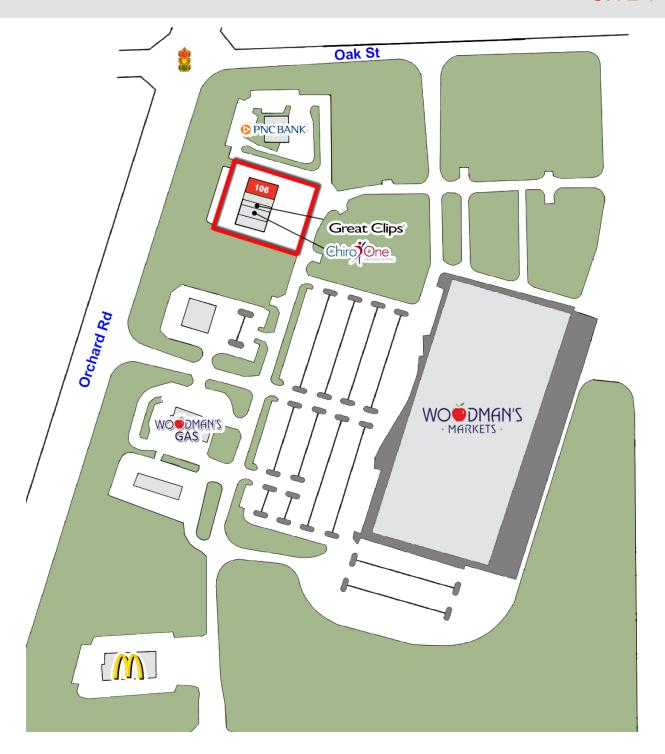

TRAFFIC COUNTS

 Orchard Road
 29,016 VPD

 Oak Street
 8,157 VPD

| SUITE | SQ FT | TENANT        | SUITE     | SQ FT | TENANT           |
|-------|-------|---------------|-----------|-------|------------------|
| 106   | 3,120 | AVAILABLE     | 110       | 2,228 | Chiro One        |
| 106a  | 1,920 | All Da Smokes | 112       | 2,250 | Ajita Nail & Spa |
| 108   | 1,200 | Great Clips   | 10,678 SF |       | TOTAL GLA        |