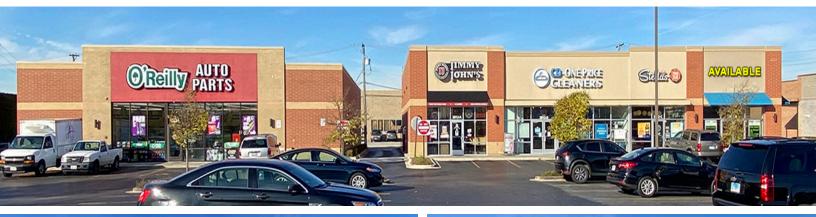

## **PROPERTY HIGHLIGHTS**

- Highly visible shopping center located at the signalized intersection of 17th Avenue and 19th Street.
- Located across from 720,000 square foot Broadview Village Square with many national retailers.
- Join Chase Bank, O'Reilly Auto Parts, CD One Price Cleaners, Stella's and Jimmy Johns.
- Pylon signage available.
- Busy Starbucks anchored center located immediately south of the property.
- Major area employers Loyola University Medical Center and Hines VA Medical Center are located 2 miles from the site.

### SPACE AVAILABLE FOR LEASE

±2,000 SF (22.75' x 88.0')

### TOTAL GLA

8,036 SF

Chase Bank and O'Reilly Auto Parts are separately owned.