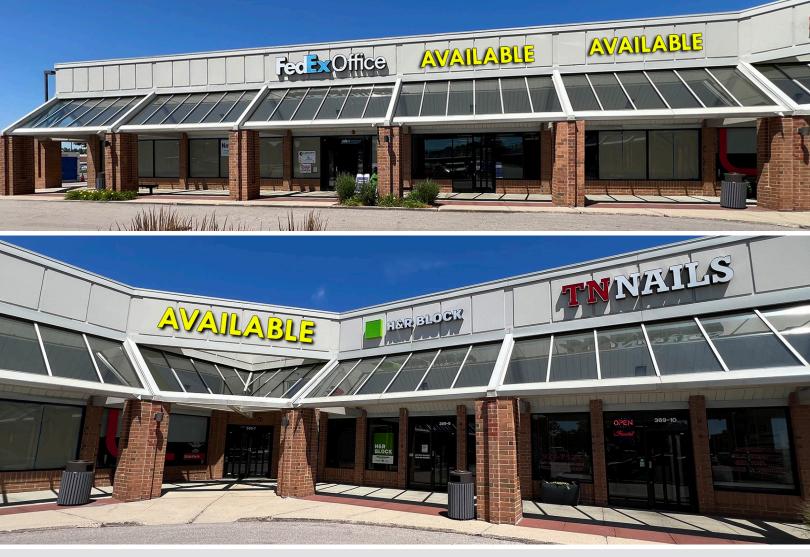

### SPACE AVAILABLE FOR LEASE

840 SF - 6,055 SF

## **COURTYARD AT STRATFORD**

| SPACE   | SQ FT | TENANT            | SPACE  | SQ FT  | TENANT                         |
|---------|-------|-------------------|--------|--------|--------------------------------|
| 369-1-3 | 3,660 | FedEx Office      | 369-18 | 2,400  | Hassleless Mattress            |
| 369-4   | 1,189 | AVAILABLE         | 369-19 | 1,590  | Fry N'Wings Asian Fusion Sauce |
| 369-5   | 1,218 | AVAILABLE         | 369-20 | 840    | COMING AVAILABLE               |
| 369-6   | 1,194 | AVAILABLE         | 369-21 | 1,565  | Eggceptional Cafe              |
| 369-7   | 2,454 | AVAILABLE         | 369-24 | 2,389  | PhoLicious                     |
| 369-8   | 1,185 | Sneak Inn         | 369-25 | 2,106  | Lou Malnati's Pizzeria         |
| 369-9   | 1,170 | H&R Block         | 357-26 | 1,262  | Huntington Learning Center     |
| 369-10  | 1,270 | TN Nails          | 357-27 | 1,262  | Lady Jane's                    |
| 369-11  | 1,130 | The Matka Khichdi | 357-30 | 4,872  | The Men's Warehouse            |
| 369-14  | 3,600 | Leslie's Pools    | 357-32 | 2,504  | For Eyes Optical               |
| 369-15  | 2,400 | LA Tan            |        | 41,260 | TOTAL GLA                      |