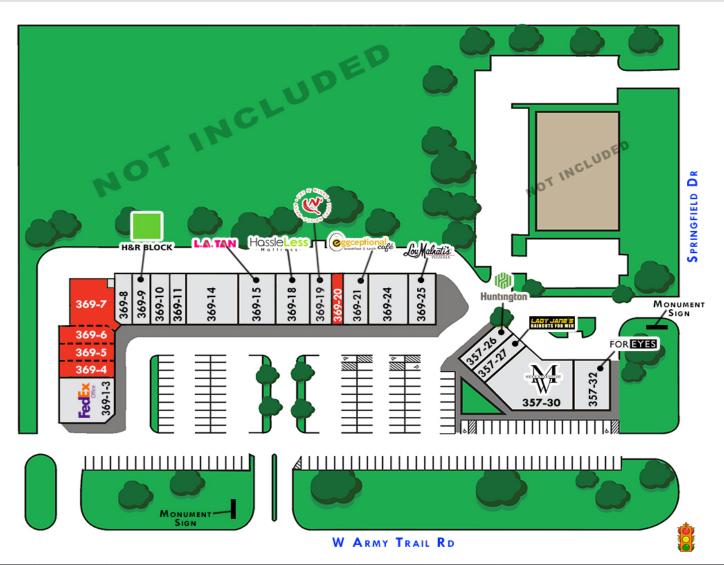

## **COURTYARD AT STRATFORD**

| SPACE   | SQ FT | TENANT            | SPACE  | SQ FT  | TENANT                         |
|---------|-------|-------------------|--------|--------|--------------------------------|
| 369-1-3 | 3,660 | FedEx Office      | 369-18 | 2,400  | Hassleless Mattress            |
| 369-4   | 1,189 | AVAILABLE         | 369-19 | 1,590  | Fry N'Wings Asian Fusion Sauce |
| 369-5   | 1,218 | AVAILABLE         | 369-20 | 840    | COMING AVAILABLE               |
| 369-6   | 1,194 | AVAILABLE         | 369-21 | 1,565  | Eggceptional Cafe              |
| 369-7   | 2,454 | AVAILABLE         | 369-24 | 2,389  | PhoLicious                     |
| 369-8   | 1,185 | Sneak Inn         | 369-25 | 2,106  | Lou Malnati's Pizzeria         |
| 369-9   | 1,170 | H&R Block         | 357-26 | 1,262  | Huntington Learning Center     |
| 369-10  | 1,270 | TN Nails          | 357-27 | 1,262  | Lady Jane's                    |
| 369-11  | 1,130 | The Matka Khichdi | 357-30 | 4,872  | The Men's Warehouse            |
| 369-14  | 3,600 | Leslie's Pools    | 357-32 | 2,504  | For Eyes Optical               |
| 369-15  | 2,400 | LA Tan            |        | 41,260 | TOTAL GLA                      |