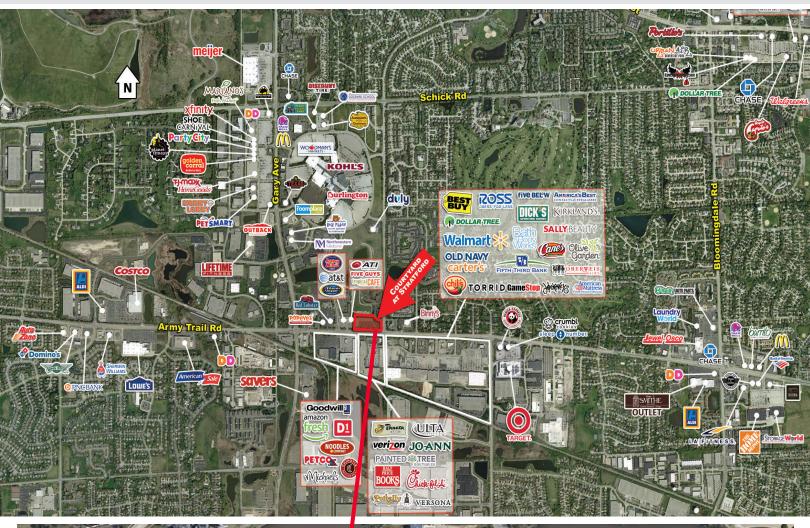

| COMING AVAILABLE               |
| 369-6   | 1,194 | AVAILABLE         | 369-21 | 1,565  | Eggceptional Cafe              |
| 369-7   | 2,454 | AVAILABLE         | 369-24 | 2,389  | PhoLicious                     |
| 369-8   | 1,185 | Sneak Inn         | 369-25 | 2,106  | Lou Malnati's Pizzeria         |
| 369-9   | 1,170 | H&R Block         | 357-26 | 1,262  | Huntington Learning Center     |
| 369-10  | 1,270 | TN Nails          | 357-27 | 1,262  | Lady Jane's                    |
| 369-11  | 1,130 | The Matka Khichdi | 357-30 | 4,872  | The Men's Warehouse            |
| 369-14  | 3,600 | Leslie's Pools    | 357-32 | 2,504  | For Eyes Optical               |
| 369-15  | 2,400 | LA Tan            |        | 41,260 | TOTAL GLA                      |



# **COURTYARD AT STRATFORD**







CONTACT INFORMATION RANDY KOTWICA 630.572.5613 rkotwica@edgemarkllc.com MIKE WESLEY 630.572.5610 mwesley@edgemarkllc.com