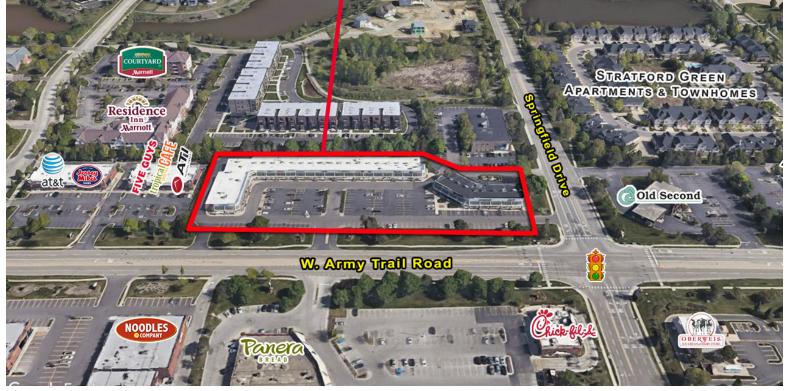

## **COURTYARD AT STRATFORD**

NWC Army Trail Road & Springfield Drive Bloomingdale, Illinois 60108

### PROPERTY HIGHLIGHTS

- Located at the lighted intersection of W. Army Trail Road and Springfield Drive with traffic counts of approximately 34,000 vehicles per day.
- Ideally located in a dense residential area.
- Low DuPage County taxes.
- Located adjacent to Stratford Square Mall near many national retailers.
- Local Ownership that will offer tenant incentives.