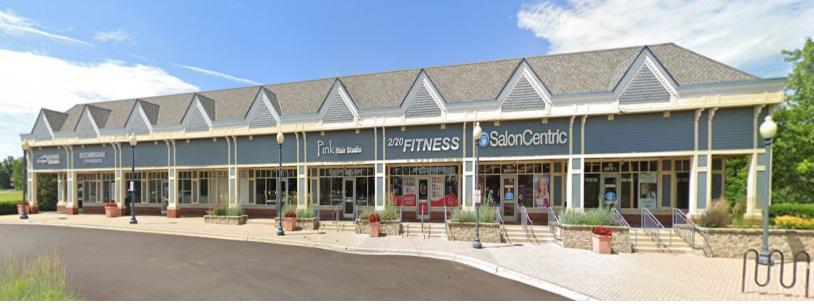

| SPACE                    | SQ FT | TENANT                    | SPACE          | SQ FT  | TENANT              |  |
|--------------------------|-------|---------------------------|----------------|--------|---------------------|--|
| 111-1                    | 1,200 | AccuQuest Hearing Center  | 115-1&2        | 2,400  | Pink Hair Studio    |  |
| 111-2                    | 1,200 | Bloomingdale Foot & Ankle | 11 <i>7-</i> 1 | 1,200  | 2/20 Fitness        |  |
| 113-1                    | 1,454 | Insight Vision Care       | 117-2          | 2,700  | Salon Centric       |  |
| 113-2                    | 946   | Faces Skin Devotion       | 121            | 20,950 | Former CVS Pharmacy |  |
| TOTAL GLA - 32,050 SQ FT |       |                           |                |        |                     |  |