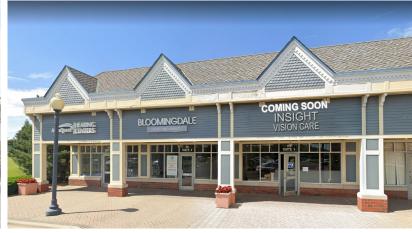

| SPACE                    | SQ FT | TENANT                    | SPACE          | SQ FT  | TENANT              |  |
|--------------------------|-------|---------------------------|----------------|--------|---------------------|--|
| 111-1                    | 1,200 | AccuQuest Hearing Center  | 115-1&2        | 2,400  | Pink Hair Studio    |  |
| 111-2                    | 1,200 | Bloomingdale Foot & Ankle | 11 <i>7-</i> 1 | 1,200  | 2/20 Fitness        |  |
| 113-1                    | 1,454 | Insight Vision Care       | 117-2          | 2,700  | Salon Centric       |  |
| 113-2                    | 946   | Faces Skin Devotion       | 121            | 20,950 | Former CVS Pharmacy |  |
| TOTAL GLA - 32,050 SQ FT |       |                           |                |        |                     |  |