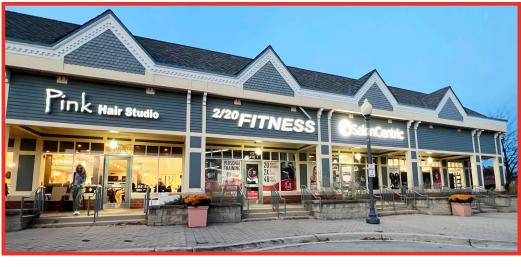

| SPACE                    | SQ FT | TENANT                    | SPACE          | SQ FT  | TENANT              |  |
|--------------------------|-------|---------------------------|----------------|--------|---------------------|--|
| 111-1                    | 1,200 | AccuQuest Hearing Center  | 115-1&2        | 2,400  | Pink Hair Studio    |  |
| 111-2                    | 1,200 | Bloomingdale Foot & Ankle | 11 <i>7-</i> 1 | 1,200  | 2/20 Fitness        |  |
| 113-1                    | 1,454 | Insight Vision Care       | 117-2          | 2,700  | Salon Centric       |  |
| 113-2                    | 946   | Faces Skin Devotion       | 121            | 20,950 | Former CVS Pharmacy |  |
| TOTAL GLA - 32,050 SQ FT |       |                           |                |        |                     |  |