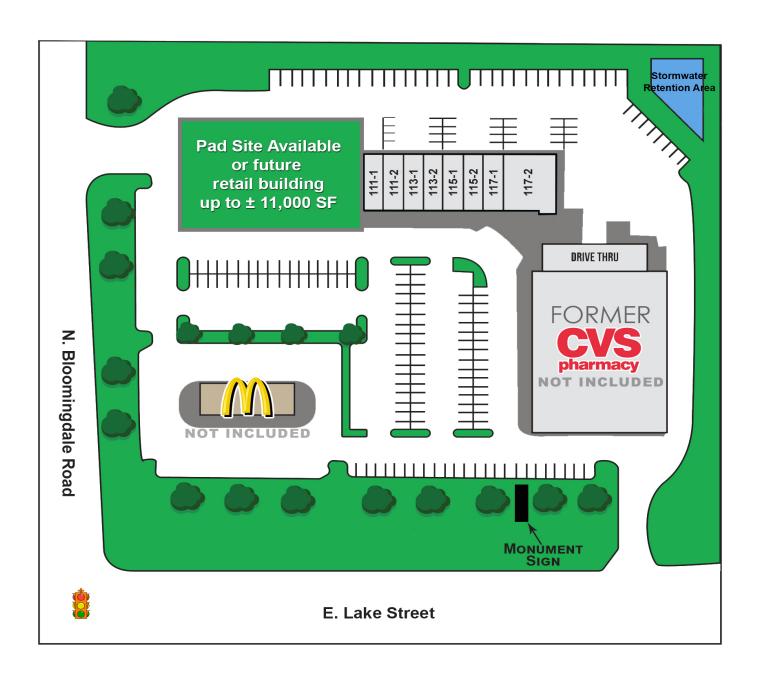

#### SPACE AVAILABLE FOR LEASE

**100% LEASED** 

| SPACE                    | SQ FT | TENANT                    | SPACE          | SQ FT  | TENANT              |  |
|--------------------------|-------|---------------------------|----------------|--------|---------------------|--|
| 111-1                    | 1,200 | AccuQuest Hearing Center  | 115-1&2        | 2,400  | Pink Hair Studio    |  |
| 111-2                    | 1,200 | Bloomingdale Foot & Ankle | 11 <i>7-</i> 1 | 1,200  | 2/20 Fitness        |  |
| 113-1                    | 1,454 | Insight Vision Care       | 117-2          | 2,700  | Salon Centric       |  |
| 113-2                    | 946   | Faces Skin Devotion       | 121            | 20,950 | Former CVS Pharmacy |  |
| TOTAL GLA - 32,050 SQ FT |       |                           |                |        |                     |  |

## **AERIAL**