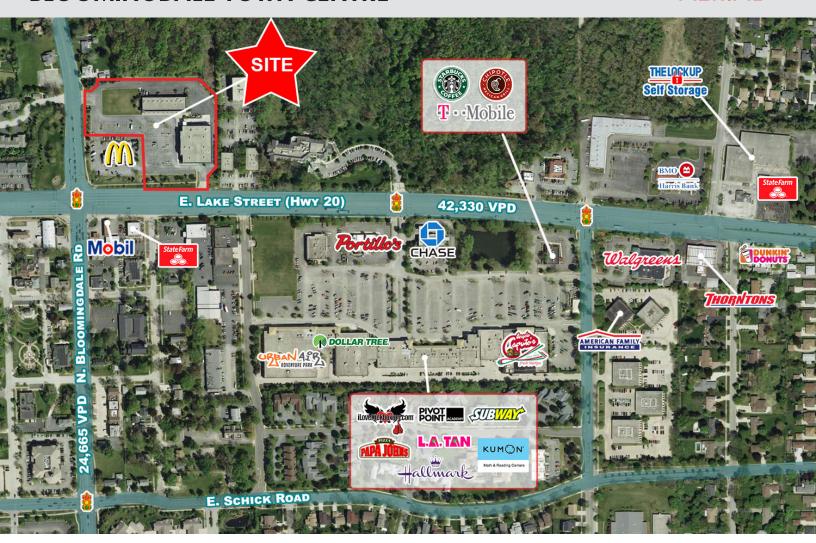

### **PROPERTY HIGHLIGHTS**

- Located at the lighted intersection of N. Bloomingdale Road and E. Lake Street with traffic counts of approximately 42,330 vehicles per day on Lake Street.
- Ideally located in a dense residential area.
- Low DuPage County taxes.
- Located in downtown Bloomingdale.
- Local Ownership that will offer tenant incentives.

#### **DEMOGRAPHICS**

|                    | 1 MILE            | 3 MILE         | 5 MILE     |
|--------------------|-------------------|----------------|------------|
| POPULATION         | 10,307            | 82,718         | 272,872    |
| S Avg HH INCOME    | \$131,034         | \$122,750      | \$118,883  |
| DAYTIME POPULATION | 4,952             | <i>57,</i> 719 | 146,135    |
| TRAFFIC COUNTS     | BLOOMINGDALE ROAD |                | 24,665 VPD |
| E TRAFFIC COOKIS   | LAKE STREET       | 42.330 VPD     |            |

## **AERIAL**