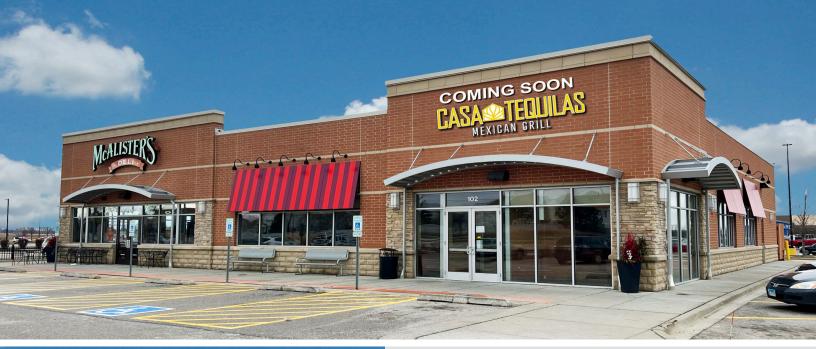

## PROPERTY HIGHLIGHTS

- Excellent visibility on Randall Road with tenant monument signage available.
- Anchor tenants include Walmart and Sam's Club.
- Other tenants in the shopping center include Portillo's, Chick-Fil-A, FedEx, MOD Pizza, DentalWorks and Tropical Smoothie Cafe.
- Co-tenants within the building include McAlister's Deli.