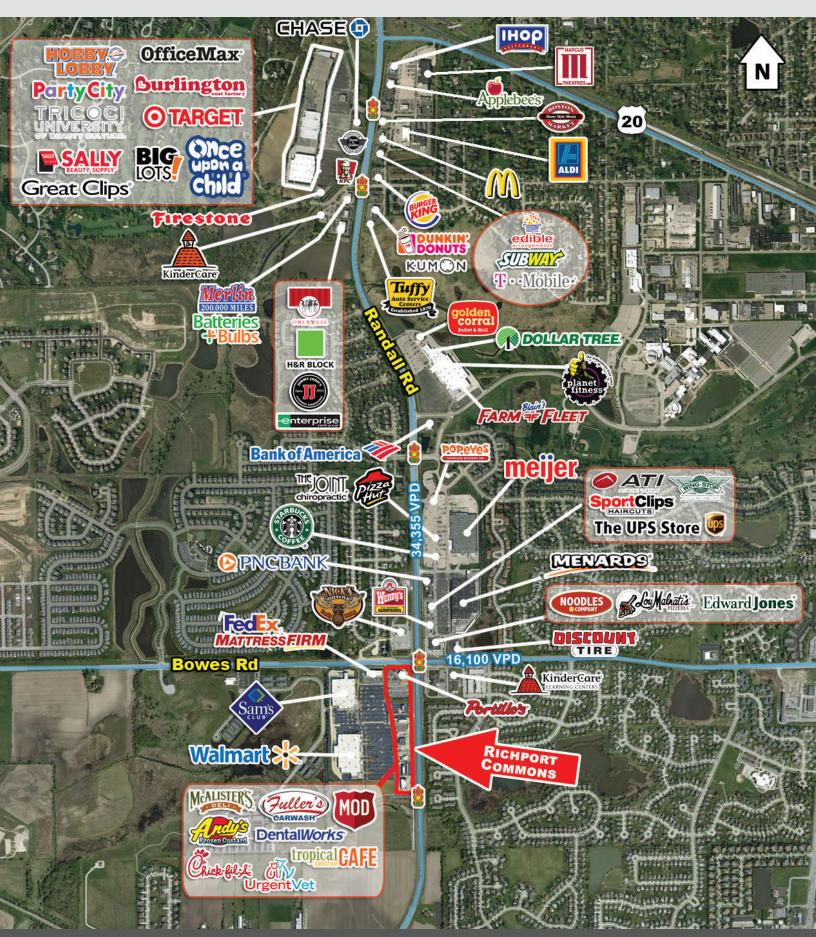

## RICHPORT COMMONS

1120 S. Randall Road, Suite 102 Elgin, Illinois 60124

## PROPERTY HIGHLIGHTS

- Excellent visibility on Randall Road with tenant monument signage available.
- Anchor tenants include Walmart and Sam's Club.
- Other tenants in the shopping center include Portillo's, Chick-Fil-A, FedEx, MOD Pizza, DentalWorks and Tropical Smoothie Cafe.
- Co-tenants within the building include McAlister's Deli.

## **DEMOGRAPHICS**

|                 | 1 MILE          | 3 MILE       | 5 MILE    |
|-----------------|-----------------|--------------|-----------|
| POPULATION      | 11,263          | 75,135       | 148,225   |
| S Avg HH INCOME | \$136,395       | \$137,213    | \$134,874 |
| TRAFFIC COUNTS  | RANDALL ROAD 33 |              | ,400 VPD  |
|                 | Bowes Ro        | <b>AD</b> 16 | ,100 VPD  |