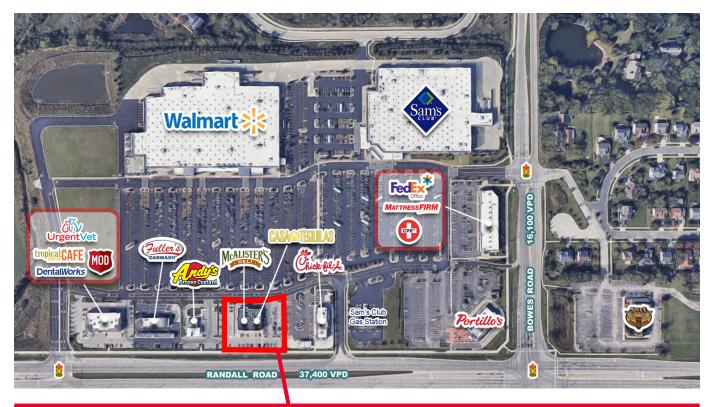

## PROPERTY HIGHLIGHTS

- Excellent visibility on Randall Road with tenant monument signage available.
- Anchor tenants include Walmart and Sam's Club.
- Other tenants in the shopping center include Portillo's, Chick-Fil-A, FedEx, MOD Pizza, DentalWorks and Tropical Smoothie Cafe.
- Co-tenants within the building include McAlister's Deli.

## **DEMOGRAPHICS**

|                 | 1 MILE          | 3 MILE       | 5 MILE    |
|-----------------|-----------------|--------------|-----------|
| POPULATION      | 11,263          | 75,135       | 148,225   |
| S Avg HH INCOME | \$136,395       | \$137,213    | \$134,874 |
| TRAFFIC COUNTS  | RANDALL ROAD 33 |              | ,400 VPD  |
|                 | Bowes Ro        | <b>AD</b> 16 | ,100 VPD  |