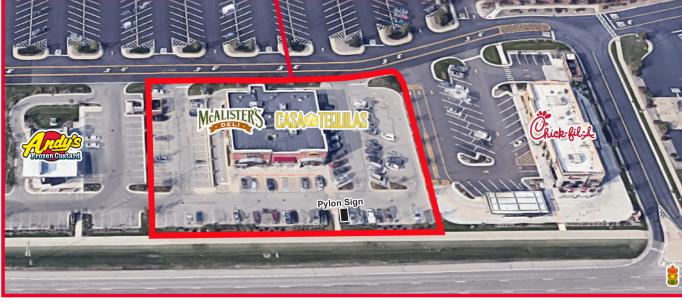

## PROPERTY HIGHLIGHTS

- Excellent visibility on Randall Road with tenant monument signage available.
- Anchor tenants include Walmart and Sam's Club.
- Other tenants in the shopping center include Portillo's, Chick-Fil-A, FedEx, MOD Pizza, DentalWorks and Tropical Smoothie Cafe.
- Co-tenants within the building include McAlister's Deli.