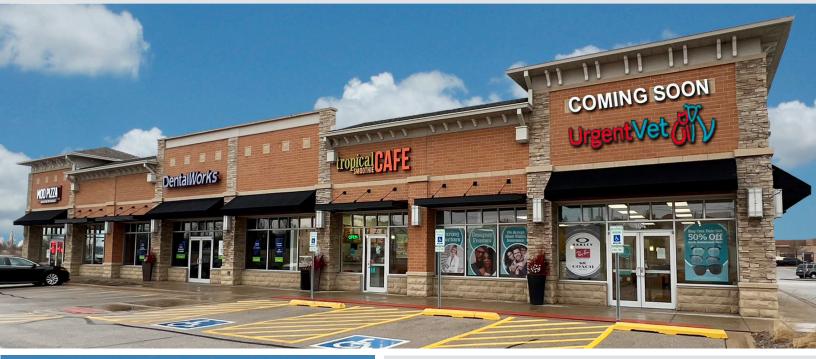

## RICHPORT COMMONS

1190 S. Randall Road Elgin, Illinois 60124

## SPACE AVAILABLE FOR LEASE

100% Leased

## PROPERTY HIGHLIGHTS

- Excellent visibility on Randall Road with monument signage on Walmart/Sam's Club Outlot.
- Anchor tenants include Walmart and Sam's Club.
- Other tenants in the shopping center include Portillo's, McAlister's Deli, Chick-Fil-A and FedEx.
- Co-tenants within the building include MOD Pizza, DentalWorks, and Tropical Smoothie Cafe.