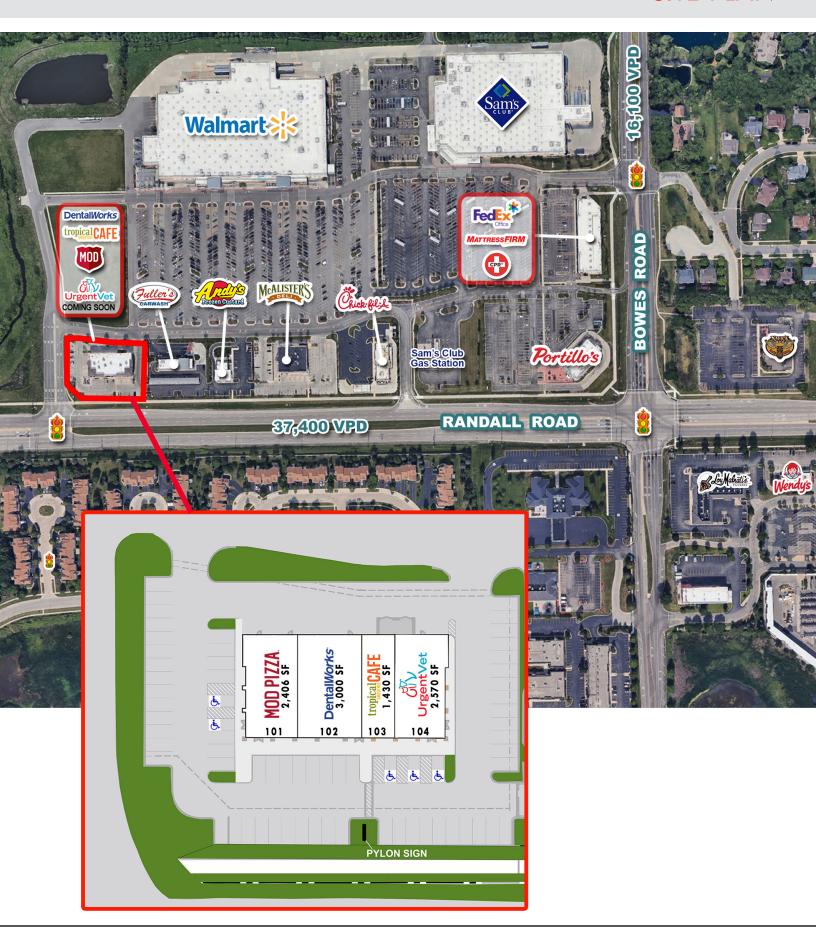

## PROPERTY HIGHLIGHTS

- Excellent visibility on Randall Road with monument signage on Walmart/Sam's Club Outlot.
- Anchor tenants include Walmart and Sam's Club.
- Other tenants in the shopping center include Portillo's, McAlister's Deli, Chick-Fil-A and FedEx.
- Co-tenants within the building include MOD Pizza, DentalWorks, and Tropical Smoothie Cafe.

## **DEMOGRAPHICS**

1 MILE 3 MILE 5 MILE **POPULATION** 11,263 75,135 148,225 AVG HH INCOME \$136,395 \$137,213 \$134,874 RANDALL ROAD 37,400 VPD TRAFFIC COUNTS

**BOWES ROAD** 

**EDGEMARK COMMERCIAL REAL ESTATE SERVICES LLC** 