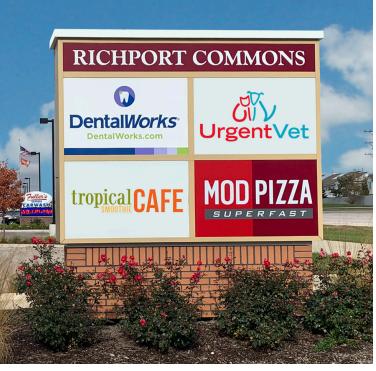

## RICHPORT COMMONS

1190 S. Randall Road Elgin, Illinois 60124

## PROPERTY HIGHLIGHTS

- Excellent visibility on Randall Road with monument signage on Walmart/Sam's Club Outlot.
- Anchor tenants include Walmart and Sam's Club.
- Other tenants in the shopping center include Portillo's, McAlister's Deli, Chick-Fil-A and FedEx.
- Co-tenants within the building include MOD Pizza, DentalWorks, and Tropical Smoothie Cafe.