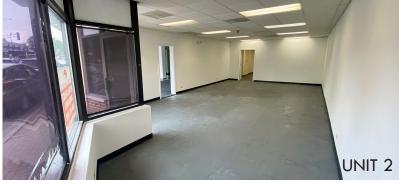

## SPACE AVAILABLE FOR LEASE

UNIT 1 - 2,191 SF UNIT 2 - 1,579 SF

## **DEMOGRAPHICS**

|                    | 1 MILE    | 3 MILE        | 5 MILE    |
|--------------------|-----------|---------------|-----------|
| POPULATION         | 17,843    | 117,746       | 306,378   |
| S Avg HH INCOME    | \$158,395 | \$134,762     | \$122,888 |
| DAYTIME POPULATION | 5,069     | 66,164        | 231,163   |
| TRAFFIC COUNTS     | NORTHWEST | <b>Hwy</b> 15 | 800 VPD   |

## PROPERTY HIGHLIGHTS

- This property is at the NWC of Northwest Hwy and Evergreen Ave in the affluent, densely populated suburb of Arlington Heights.
- Across from two public parking lots and Arlington Heights Metra Station.
- Attractive terms and rents.
- Strong demographics.









CONTACT Information MATT SMETANA 630.572.