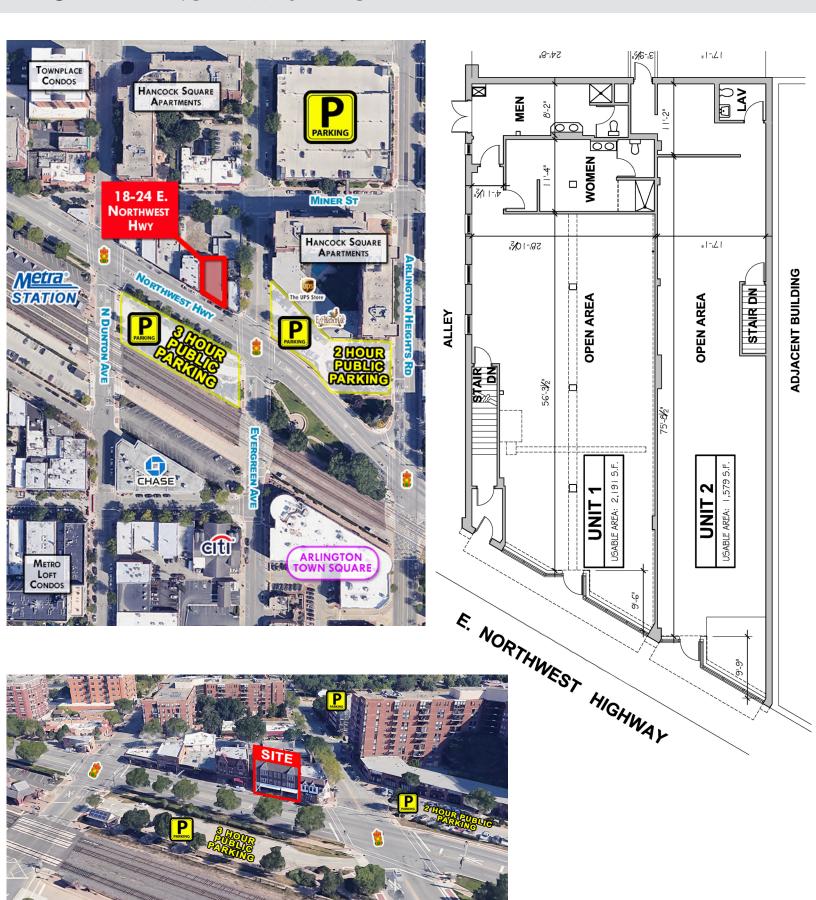

## PROPERTY HIGHLIGHTS

- This property is at the NWC of Northwest Hwy and Evergreen Ave in the affluent, densely populated suburb of Arlington Heights.
- Across from two public parking lots and Arlington Heights Metra Station.
- Attractive terms and rents.
- Strong demographics.

## SPACE AVAILABLE FOR LEASE

UNIT 1 - 2,191 SF UNIT 2 - 1,579 SF