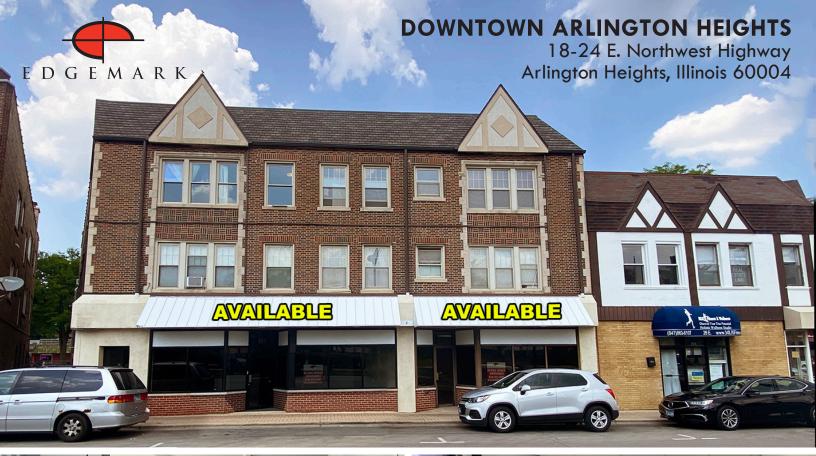

## PROPERTY HIGHLIGHTS

- This property is at the NWC of Northwest Hwy and Evergreen Ave in the affluent, densely populated suburb of Arlington Heights.
- Across from two public parking lots and Arlington Heights Metra Station.
- Attractive terms and rents.
- Strong demographics.