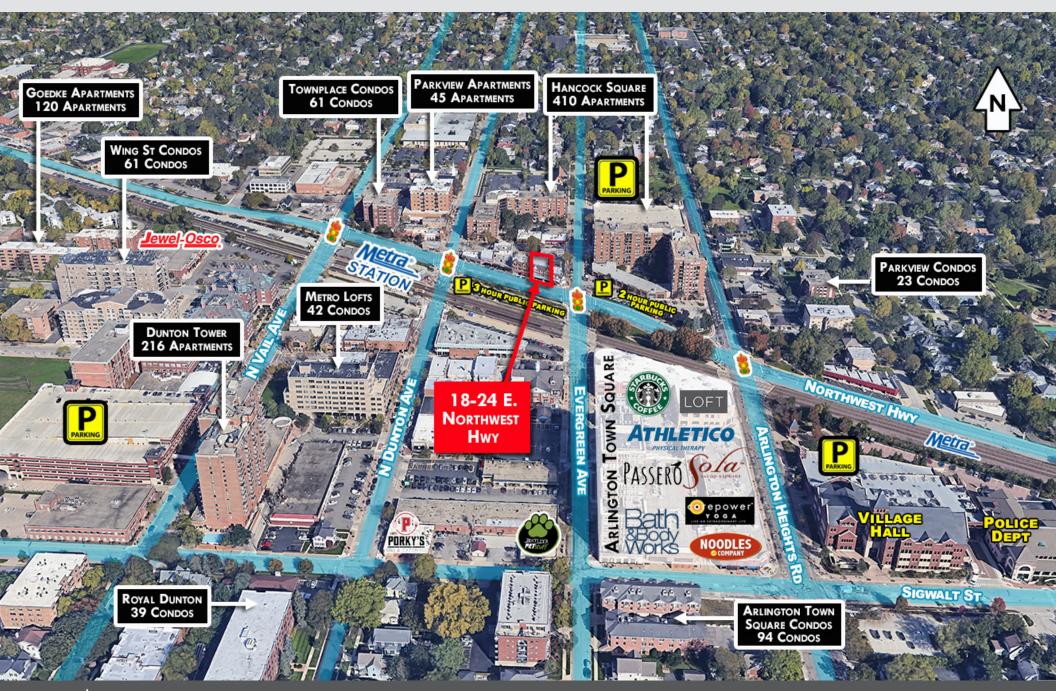

## PROPERTY HIGHLIGHTS

- This property is at the NWC of Northwest Hwy and Evergreen Ave in the affluent, densely populated suburb of Arlington Heights.
- Across from two public parking lots and Arlington Heights Metra Station.
- Attractive terms and rents.
- Strong demographics.