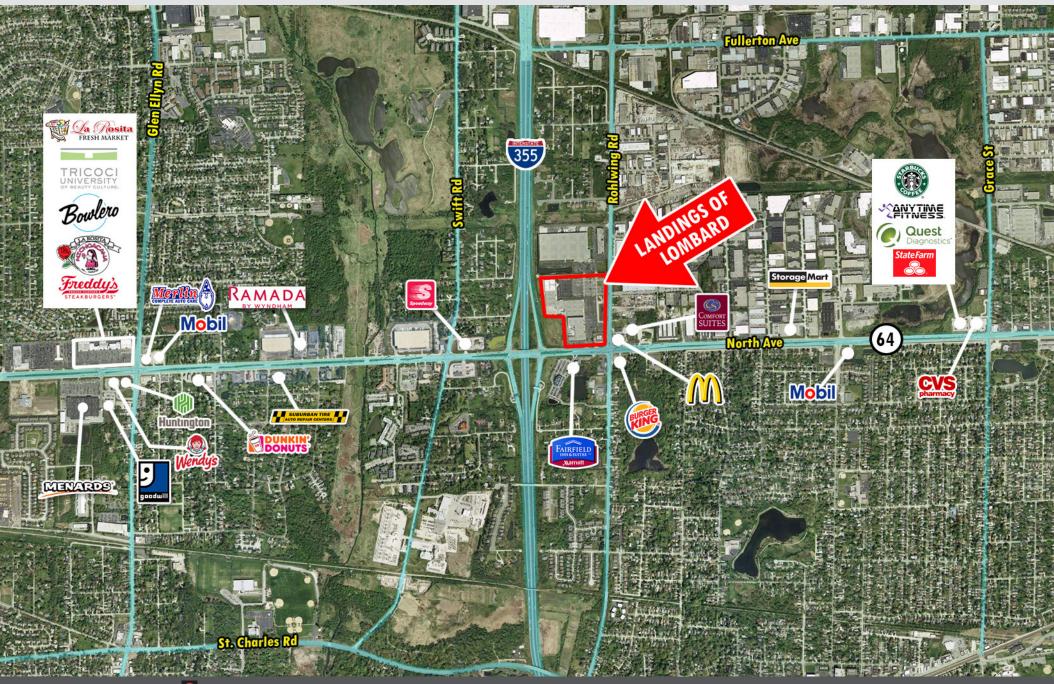

### PROPERTY HIGHLIGHTS

- Excellent visibility on North Ave with pylon signage.
- Anchor tenants include Restaurant Depot, Floor & Decor and The Room Place.
- Easily accessible from surrounding areas via close proximity to I-355.
- Densely populated area with high traffic counts.

### **DEMOGRAPHICS**

|                 | 1 MILE    | 3 MILE       | 5 MILE     |  |
|-----------------|-----------|--------------|------------|--|
| POPULATION      | 5,492     | 108,084      | 291,998    |  |
| S Avg HH INCOME | \$141,011 | \$141,960    | \$145,250  |  |
|                 | North A   | <b>VE</b> 38 | 38,761 VPD |  |
| TRAFFIC COUNTS  | ROHLWING  | <b>RD</b> 20 | 20,428 VPD |  |