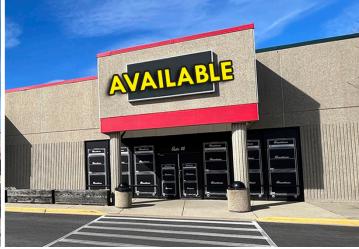

## SPACE AVAILABLE FOR LEASE

1,200 SF - 13,690 SF

**I-355** 

104,574 VPD

| SPACE | SQ FT | TENANT                                  | SPACE | SQ FT  | TENANT            |
|-------|-------|-----------------------------------------|-------|--------|-------------------|
| 1-2   | 2,400 | Red Wing Shoes                          | 8     | 1,200  | Martial Arts      |
| 3     | 1,200 | Jimmy Johns                             | 9     | 3,549  | Hairborn Fashions |
| 4     | 1,200 | IL Cremation & Midwest Direct Cremation | 12A   | 3,690  | AVAILABLE         |
| 5     | 1,200 | AVAILABLE                               | 12B   | 10,000 | AVAILABLE         |
| 6     | 1,200 | AVAILABLE                               | 14    | 87,385 | Floor & Decor     |
| 7     | 1,200 | State Farm Insurance                    | GLA   | 114,22 | 4 SQ FT           |