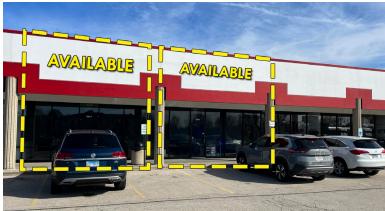

## SPACE AVAILABLE FOR LEASE

1,200 SF - 13,690 SF

**I-355** 

104,574 VPD

| SPACE | SQ FT | TENANT                                  | SPACE | SQ FT  | TENANT            |
|-------|-------|-----------------------------------------|-------|--------|-------------------|
| 1-2   | 2,400 | Red Wing Shoes                          | 8     | 1,200  | Martial Arts      |
| 3     | 1,200 | Jimmy Johns                             | 9     | 3,549  | Hairborn Fashions |
| 4     | 1,200 | IL Cremation & Midwest Direct Cremation | 12A   | 3,690  | AVAILABLE         |
| 5     | 1,200 | AVAILABLE                               | 12B   | 10,000 | AVAILABLE         |
| 6     | 1,200 | AVAILABLE                               | 14    | 87,385 | Floor & Decor     |
| 7     | 1,200 | State Farm Insurance                    | GLA   | 114,22 | 4 SQ FT           |