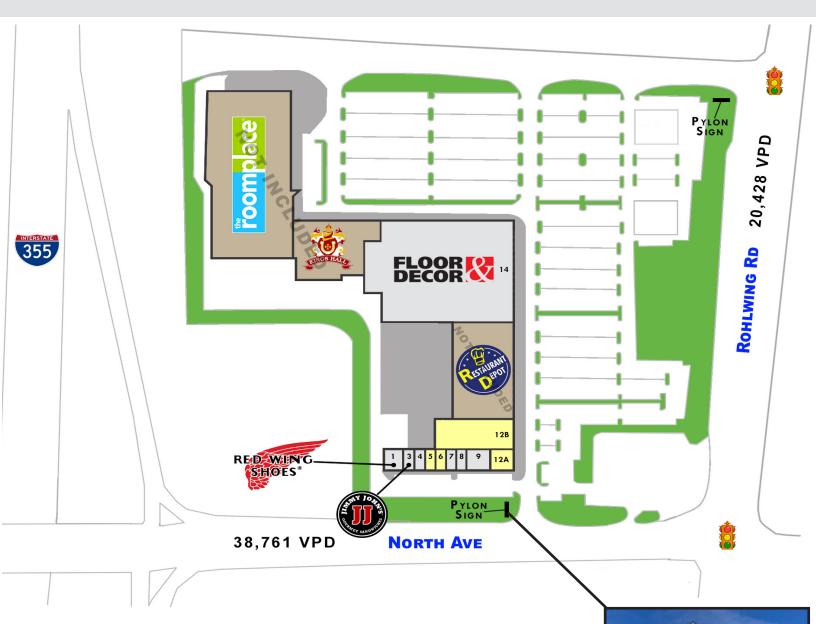

### PROPERTY HIGHLIGHTS

- Excellent visibility on North Ave with pylon signage.
- Anchor tenants include Restaurant Depot, Floor & Decor and The Room Place.
- Easily accessible from surrounding areas via close proximity to I-355.
- Densely populated area with high traffic counts.

**I-355** 

104,574 VPD

| SPACE | SQ FT | TENANT                                  | SPACE | SQ FT  | TENANT            |
|-------|-------|-----------------------------------------|-------|--------|-------------------|
| 1-2   | 2,400 | Red Wing Shoes                          | 8     | 1,200  | Martial Arts      |
| 3     | 1,200 | Jimmy Johns                             | 9     | 3,549  | Hairborn Fashions |
| 4     | 1,200 | IL Cremation & Midwest Direct Cremation | 12A   | 3,690  | AVAILABLE         |
| 5     | 1,200 | AVAILABLE                               | 12B   | 10,000 | AVAILABLE         |
| 6     | 1,200 | AVAILABLE                               | 14    | 87,385 | Floor & Decor     |
| 7     | 1,200 | State Farm Insurance                    | GLA   | 114,22 | 4 SQ FT           |