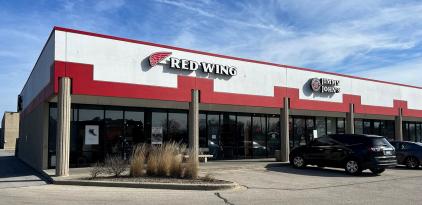

# LANDINGS OF LOMBARD

1000 S. Rohlwing Road Lombard, Illinois 60148

### PROPERTY HIGHLIGHTS

- Excellent visibility on North Ave with pylon signage.
- Anchor tenants include Restaurant Depot, Floor & Decor and The Room Place.
- Easily accessible from surrounding areas via close proximity to I-355.
- Densely populated area with high traffic counts.

**I-355** 

104,574 VPD

| SPACE | SQ FT | TENANT                                  | SPACE | SQ FT  | TENANT            |
|-------|-------|-----------------------------------------|-------|--------|-------------------|
| 1-2   | 2,400 | Red Wing Shoes                          | 8     | 1,200  | Martial Arts      |
| 3     | 1,200 | Jimmy Johns                             | 9     | 3,549  | Hairborn Fashions |
| 4     | 1,200 | IL Cremation & Midwest Direct Cremation | 12A   | 3,690  | AVAILABLE         |
| 5     | 1,200 | AVAILABLE                               | 12B   | 10,000 | AVAILABLE         |
| 6     | 1,200 | AVAILABLE                               | 14    | 87,385 | Floor & Decor     |
| 7     | 1,200 | State Farm Insurance                    | GLA   | 114,22 | 4 SQ FT           |