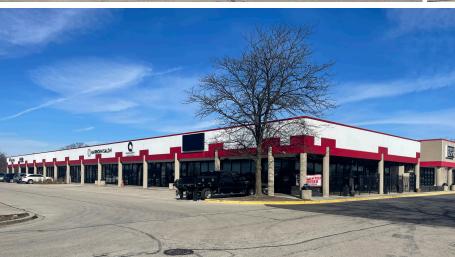

### PROPERTY HIGHLIGHTS

- Excellent visibility on North Ave with pylon signage.
- Anchor tenants include Restaurant Depot, Floor & Decor and The Room Place.
- Easily accessible from surrounding areas via close proximity to I-355.
- Densely populated area with high traffic counts.

**I-355** 

104,574 VPD

| SPACE | SQ FT | TENANT                                  | SPACE | SQ FT  | TENANT            |
|-------|-------|-----------------------------------------|-------|--------|-------------------|
| 1-2   | 2,400 | Red Wing Shoes                          | 8     | 1,200  | Martial Arts      |
| 3     | 1,200 | Jimmy Johns                             | 9     | 3,549  | Hairborn Fashions |
| 4     | 1,200 | IL Cremation & Midwest Direct Cremation | 12A   | 3,690  | AVAILABLE         |
| 5     | 1,200 | AVAILABLE                               | 12B   | 10,000 | AVAILABLE         |
| 6     | 1,200 | AVAILABLE                               | 14    | 87,385 | Floor & Decor     |
| 7     | 1,200 | State Farm Insurance                    | GLA   | 114,22 | 4 SQ FT           |