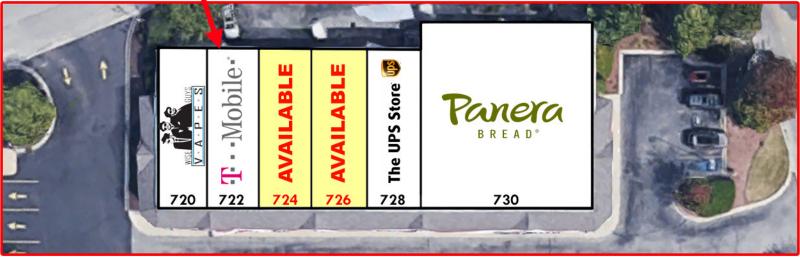

#### SPACE AVAILABLE FOR LEASE

1,200 SF - 2,400 SF

#### TOTAL GLA

22,408 SF

| SPACE | SQ FT        | TENANT                     |  |
|-------|--------------|----------------------------|--|
| 720   | 1,110        | Wise Guys Vapes            |  |
| 722   | 1,200        | T-Mobile                   |  |
| 724   | 1,200        | AVAILABLE                  |  |
| 726   | 1,200        | AVAILABLE                  |  |
| 728   | 1,200        | UPS                        |  |
| 730   | 4,498        | Panera                     |  |
| 740   | 1,320        | Northwest Dental & Implant |  |
| 750   | 10,680       | Wonderland Kids Academy    |  |
|       | 22,408 SQ FT | TOTAL GLA                  |  |