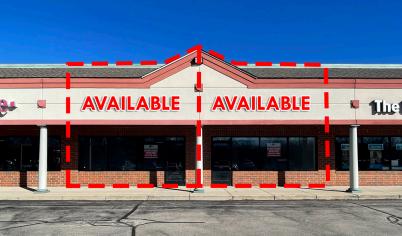

#### SPACE AVAILABLE FOR LEASE

1,200 SF - 2,400 SF

| SPACE | SQ FT        | TENANT                     |  |
|-------|--------------|----------------------------|--|
| 720   | 1,110        | Wise Guys Vapes            |  |
| 722   | 1,200        | T-Mobile                   |  |
| 724   | 1,200        | AVAILABLE                  |  |
| 726   | 1,200        | AVAILABLE                  |  |
| 728   | 1,200        | UPS                        |  |
| 730   | 4,498        | Panera                     |  |
| 740   | 1,320        | Northwest Dental & Implant |  |
| 750   | 10,680       | Wonderland Kids Academy    |  |
|       | 22,408 SQ FT | TOTAL GLA                  |  |