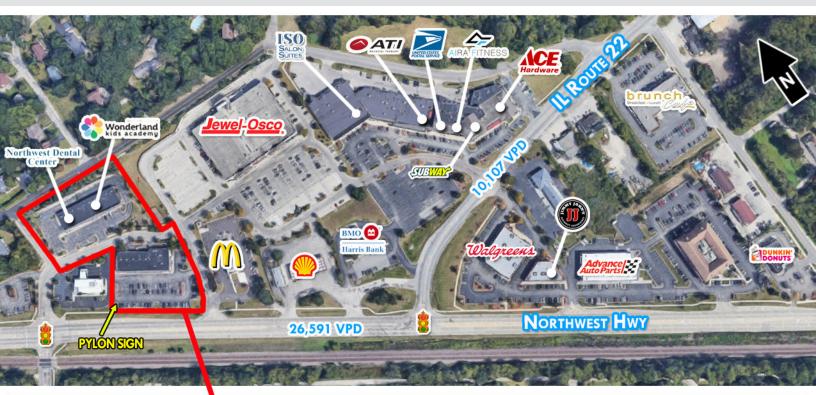

### **PROPERTY HIGHLIGHTS**

- The only grocery anchored shopping center in Fox River Grove.
- Lighted intersection with multiple access points.
- Excellent household incomes.
- High traffic counts.

#### AREA RETAILERS

## DEMOGRAPHICS

|                     | 1 MILE                   | 3 MILE    | 5 MILE    |
|---------------------|--------------------------|-----------|-----------|
| POPULATION <b>W</b> | 5,531                    | 29,521    | 81,917    |
| Avg HH Income       | \$139,965                | \$182,656 | \$164,956 |
| TRAFFIC COUNTS      | Northwest Hwy 26,591 VPD |           |           |
| TRAITIC COURTS      | IL-22                    | 10        | ,107 VPD  |