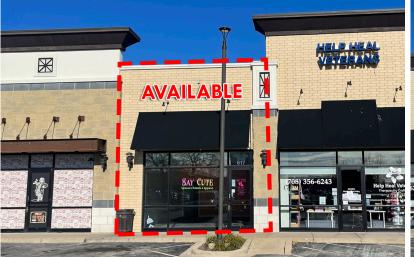

### SPACE AVAILABLE FOR LEASE

776 SF and 1,447 SF

## SITE PLAN

| SPACE | SQ FT | TENANT             | SPACE | SQ FT    | TENANT           |
|-------|-------|--------------------|-------|----------|------------------|
| 621   | 1,595 | Beggar's Pizza     | 611   | 1,470    | Lacy's Place     |
| 617   | 776   | AVAILABLE          | 609   | 987      | Chicken Factory  |
| 615   | 930   | Help Heal Veterans | 607   | 910      | Luv 2 Smoke      |
| 613   | 1,447 | AVAILABLE          | 605   | 1,061    | Cricket Wireless |
|       |       |                    | GLA   | 9,176 \$ | SQ FT            |