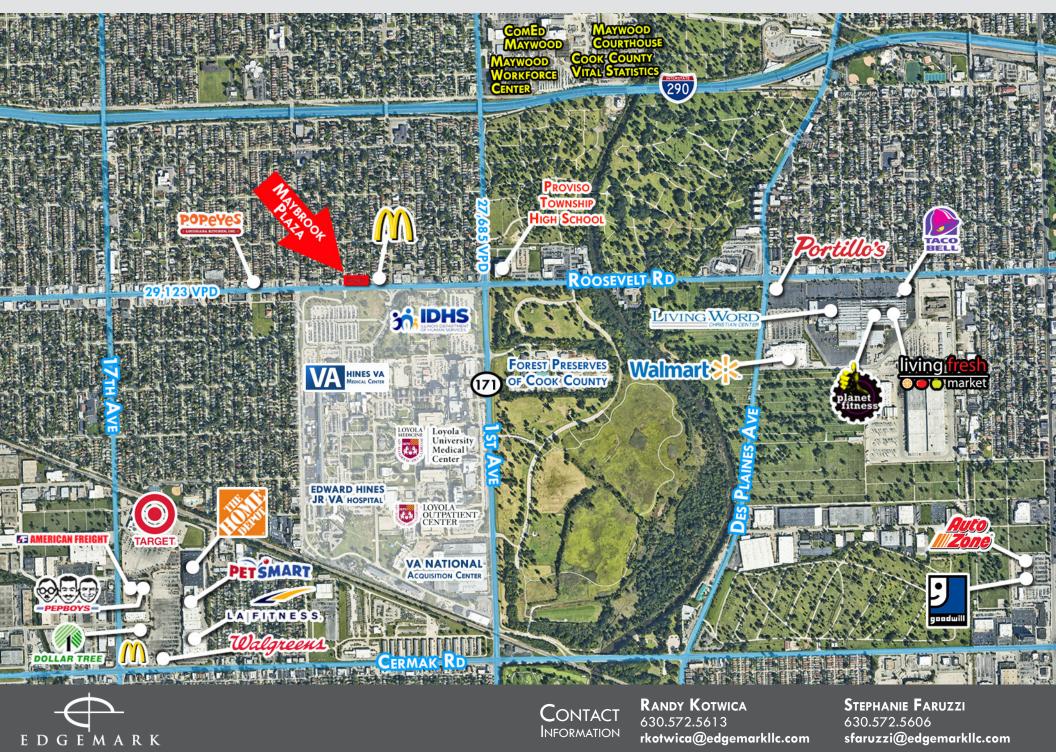

## SITE AERIAL

The information contained herein has either been given to us by the owner of the property or obtained from sources that we deem reliable. We have no reason to doubt its accuracy but we do not guarantee it.

# SPACE FOR LEASE MAYBROOK PLAZA

605-621 Roosevelt Road Maywood, Illinois 60153

- Excellent visibility on Roosevelt Road with pylon signage.
- Located directly across the street from Loyola University Medical Center and Hines VA Medical Center.
- Less than one mile from I-290 interchange at 1st Avenue.
- Densely populated area with high traffic counts.