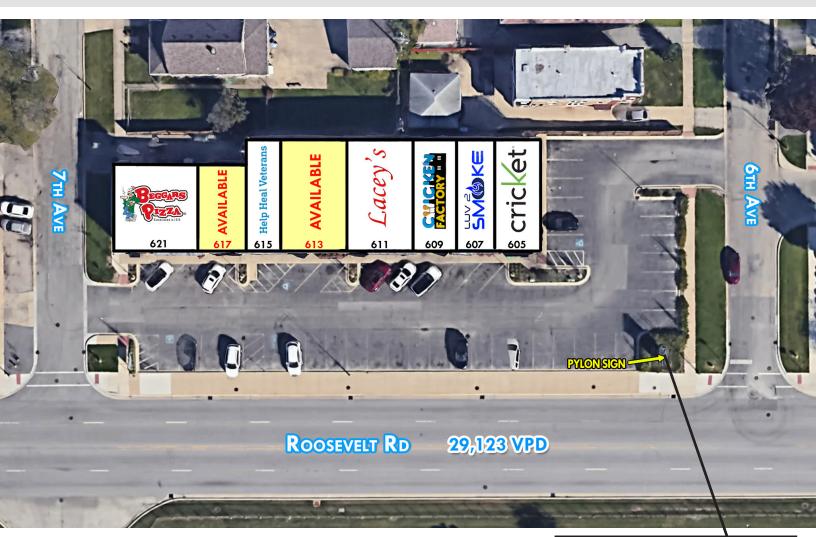

## SITE PLAN

| SPACE | SQ FT | TENANT             | SPACE | SQ FT    | TENANT           |
|-------|-------|--------------------|-------|----------|------------------|
| 621   | 1,595 | Beggar's Pizza     | 611   | 1,470    | Lacy's Place     |
| 617   | 776   | AVAILABLE          | 609   | 987      | Chicken Factory  |
| 615   | 930   | Help Heal Veterans | 607   | 910      | Luv 2 Smoke      |
| 613   | 1,447 | AVAILABLE          | 605   | 1,061    | Cricket Wireless |
|       |       |                    | GLA   | 9,176 \$ | SQ FT            |

## SITE AERIAL

The information contained herein has either been given to us by the owner of the property or obtained from sources that we deem reliable. We have no reason to doubt its accuracy but we do not guarantee it.