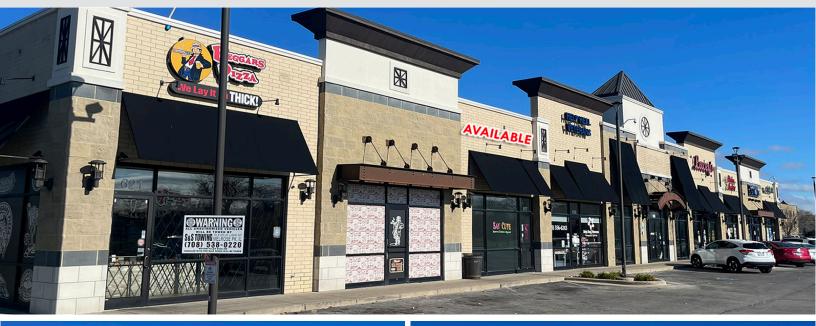

# SPACE FOR LEASE MAYBROOK PLAZA

605-621 Roosevelt Road Maywood, Illinois 60153

- Excellent visibility on Roosevelt Road with pylon signage.
- Located directly across the street from Loyola University Medical Center and Hines VA Medical Center.
- Less than one mile from I-290 interchange at 1st Avenue.
- Densely populated area with high traffic counts.

### SPACE AVAILABLE FOR LEASE

776 SF and 1,447 SF

## SITE PLAN

| SPACE | SQ FT | TENANT             | SPACE | SQ FT    | TENANT           |
|-------|-------|--------------------|-------|----------|------------------|
| 621   | 1,595 | Beggar's Pizza     | 611   | 1,470    | Lacy's Place     |
| 617   | 776   | AVAILABLE          | 609   | 987      | Chicken Factory  |
| 615   | 930   | Help Heal Veterans | 607   | 910      | Luv 2 Smoke      |
| 613   | 1,447 | AVAILABLE          | 605   | 1,061    | Cricket Wireless |
|       |       |                    | GLA   | 9,176 \$ | SQ FT            |