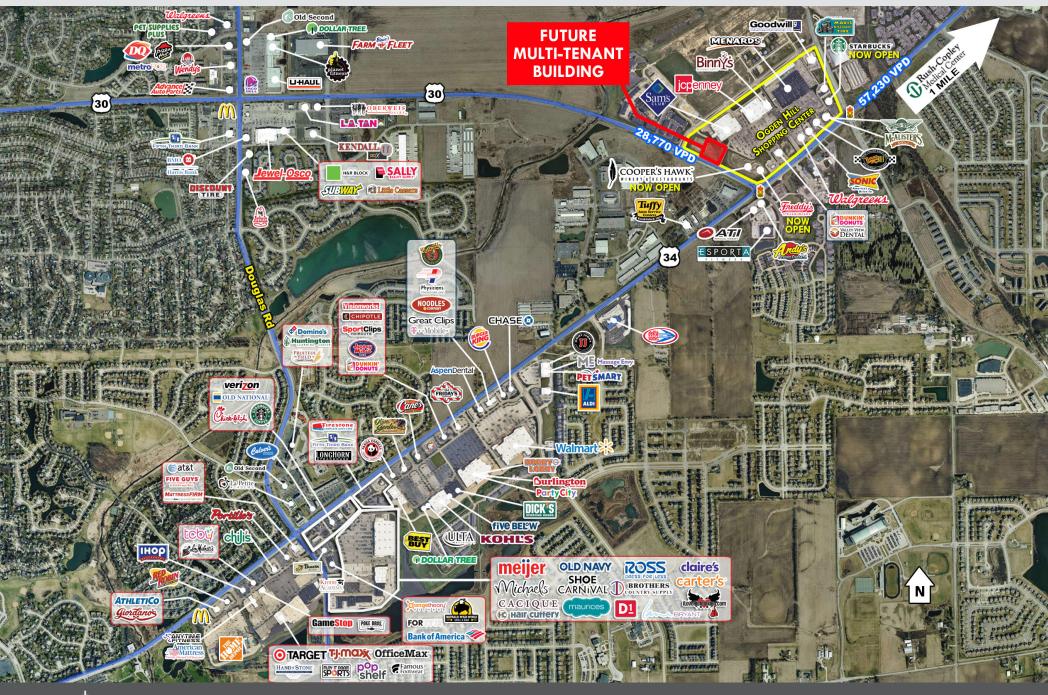

#### PROPERTY HIGHLIGHTS

- The 67-acre Ogden Hill Shopping Center is at the gateway to Kendall County, among the nation's fastest growing counties. STARBUCKS, COOPER'S HAWK AND FREDDY'S NOW OPEN!
- The property is surrounded by strong demographics and is located in a heavily trafficked area that offers seven access points, with an average daily traffic amount of over 70,000 VPD.
- There are three existing high schools within a 2.2-mile radius of the center totaling 8,230 students.
- The Rush-Copley Medical Center is also located within one mile of the shopping center and employs 1,500 personnel.

#### **DEMOGRAPHICS**

|                    | 3 MILE       | 5 MILE     | 7 MILE    |
|--------------------|--------------|------------|-----------|
| <b>POPULATION</b>  | 99,871       | 231,837    | 371,031   |
| S Avg HH INCOME    | \$120,037    | \$133,965  | \$142,384 |
| DAYTIME POPULATION | 16,354       | 63,362     | 123,022   |
| TRAFFIC COUNTS     | US 30        | 28,770 VPD |           |
|                    | <b>US 34</b> | 57,230 VPD |           |

## SITE AERIAL

CONTACT INFORMATION RANDY KOTWICA 630.572.5613 rkotwica@edgemarkllc.com MATT SMETANA 630.572.5632 msmetana@edgemarklic.com