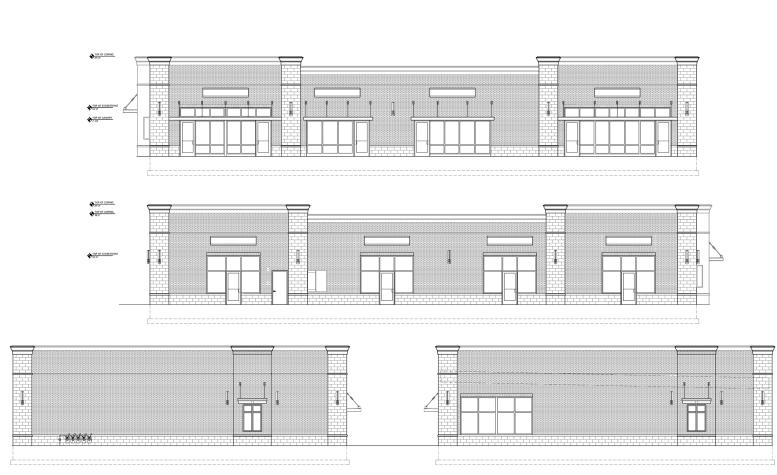

aling 8,230 students.
- The Rush-Copley Medical Center is also located within one mile of the shopping center and employs 1,500 personnel.

#### **AVAILABLE FOR LEASE**

1,200 SF - 8,000 SF Drive-Thru opportunities. Projected delivery Fall 2025.

#### **DEMOGRAPHICS**

|                    | 3 MILE       | 5 MILE     | 7 MILE    |
|--------------------|--------------|------------|-----------|
| <b>POPULATION</b>  | 99,871       | 231,837    | 371,031   |
| S Avg HH INCOME    | \$120,037    | \$133,965  | \$142,384 |
| DAYTIME POPULATION | 16,354       | 63,362     | 123,022   |
| TRAFFIC COUNTS     | US 30        | 28,770 VPD |           |
|                    | <b>US 34</b> | 57,230 VPD |           |



# **OGDEN HILL SHOPPING CENTER**

#### **CONCEPTUAL BUILDING PLAN AND RENDERINGS**







## **OGDEN HILL SHOPPING CENTER**



**ROUTE 30** 



### **OGDEN HILL SHOPPING CENTER**

## SITE AERIAL





CONTACT INFORMATION RANDY KOTWICA 630.572.5613 rkotwica@edgemarkllc.com MATT SMETANA 630.572.5632 msmetana@edgemarklic.com