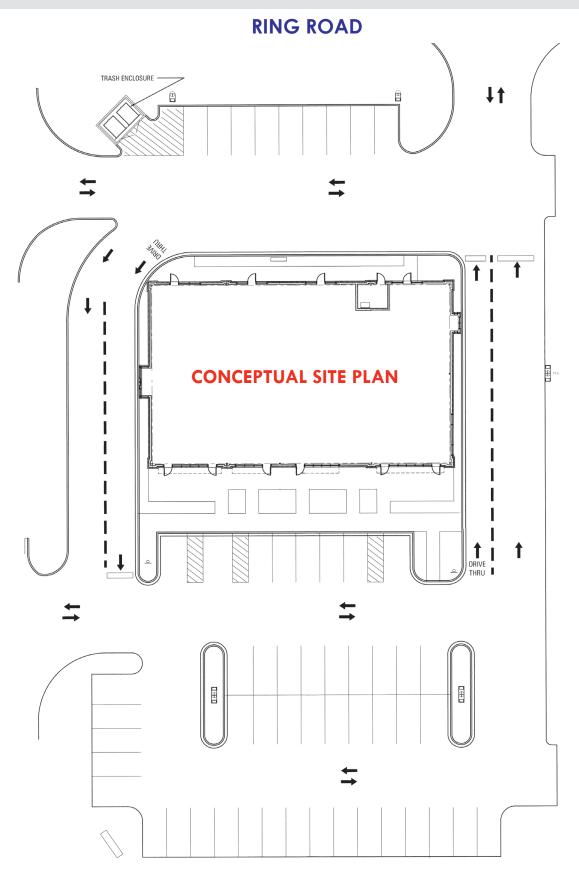

Medical Center is also located within one mile of the shopping center and employs 1,500 personnel.

#### **AVAILABLE FOR LEASE**

1,200 SF - 8,000 SF Drive-Thru opportunities. Projected delivery Fall 2025.

#### **DEMOGRAPHICS**

|                    | 3 MILE       | 5 MILE     | 7 MILE    |
|--------------------|--------------|------------|-----------|
| <b>POPULATION</b>  | 99,871       | 231,837    | 371,031   |
| S Avg HH INCOME    | \$120,037    | \$133,965  | \$142,384 |
| DAYTIME POPULATION | 16,354       | 63,362     | 123,022   |
| TRAFFIC COUNTS     | US 30        | 28,770 VPD |           |
|                    | <b>US 34</b> | 57,230 VPD |           |



# **OGDEN HILL SHOPPING CENTER**

#### **CONCEPTUAL BUILDING PLAN AND RENDERINGS**







## **OGDEN HILL SHOPPING CENTER**



**ROUTE 30** 



### **OGDEN HILL SHOPPING CENTER**

## SITE AERIAL





CONTACT INFORMATION RANDY KOTWICA 630.572.5613 rkotwica@edgemarkllc.com MATT SMETANA 630.572.5632 msmetana@edgemarklic.com