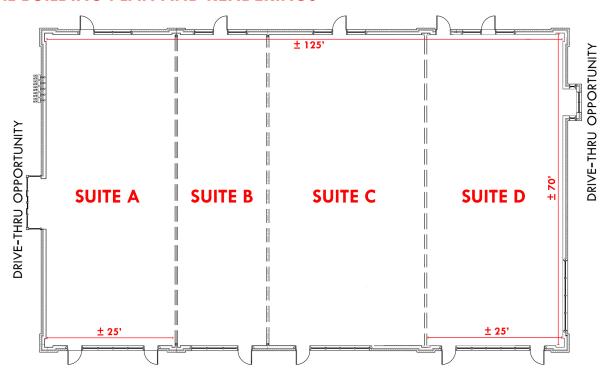

#### **AVAILABLE FOR LEASE**

1,200 SF - 8,000 SF Drive-Thru opportunities. Projected delivery Fall 2025.

#### **CONCEPTUAL BUILDING PLAN AND RENDERINGS**