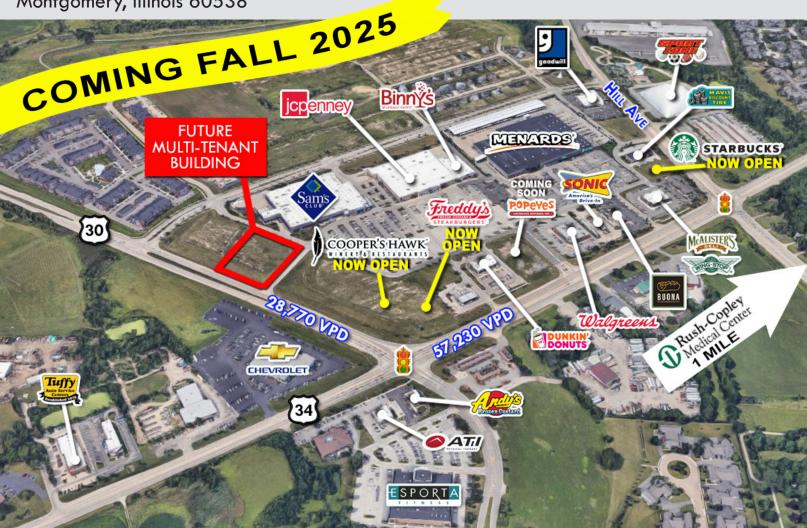

#### PROPERTY HIGHLIGHTS

- The 67-acre Ogden Hill Shopping Center is at the gateway to Kendall County, among the nation's fastest growing counties. STARBUCKS, COOPER'S HAWK AND FREDDY'S NOW OPEN!
- The property is surrounded by strong demographics and is located in a heavily trafficked area that offers seven access points, with an average daily traffic amount of over 70,000 VPD.
- There are three existing high schools within a 2.2-mile radius of the center totaling 8,230 students.
- The Rush-Copley Medical Center is also located within one mile of the shopping center and employs 1,500 personnel.

#### **AVAILABLE FOR LEASE**

1,200 SF - 8,000 SF Drive-Thru opportunities. Projected delivery Fall 2025.

#### **DEMOGRAPHICS**

|                    | 3 MILE       | 5 MILE     | 7 MILE    |
|--------------------|--------------|------------|-----------|
| <b>POPULATION</b>  | 99,871       | 231,837    | 371,031   |
| S Avg HH INCOME    | \$120,037    | \$133,965  | \$142,384 |
| DAYTIME POPULATION | 16,354       | 63,362     | 123,022   |
| TRAFFIC COUNTS     | US 30        | 28,770 VPD |           |
|                    | <b>US 34</b> | 57,230 VPD |           |

## SITE AERIAL

CONTACT INFORMATION RANDY KOTWICA 630.572.5613 rkotwica@edgemarkllc.com MATT SMETANA 630.572.5632 msmetana@edgemarklic.com