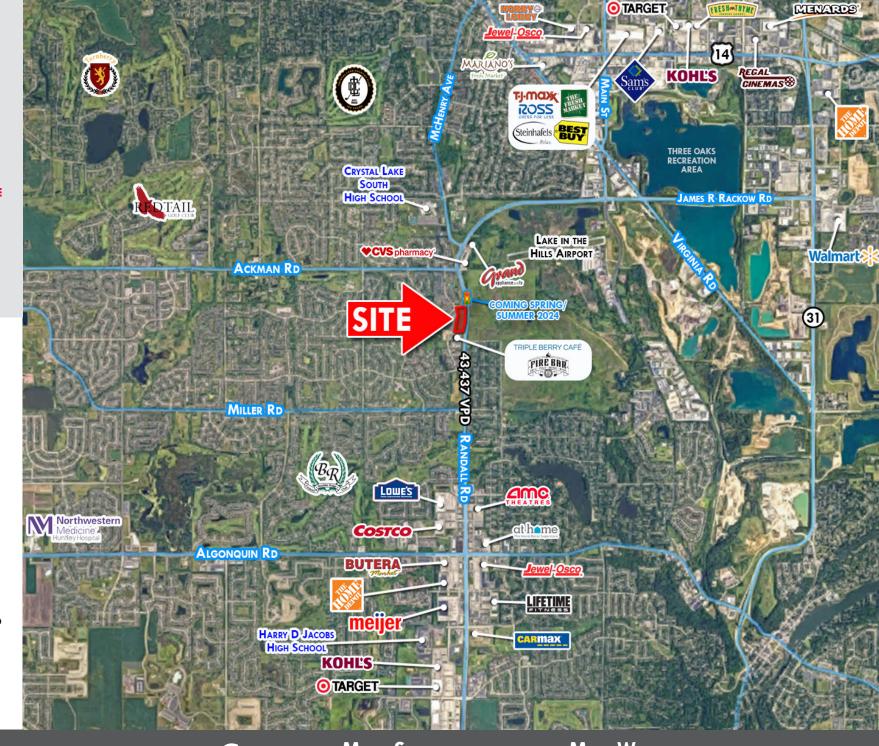

# **PROPOSED MULTI-TENANT OUTLOT BUILDING**

RANDALL ROAD ±1.08 ACRES FAST FOOD BLDG ±3,600 SF 43,437 VPD and THREE LOTS AVAILABLE FOR GROUND LEASE ±2.35 ACRES on 5.09 Acres MULTI-TENANT BLDG ±17,873 SF **SWC RANDALL RD & ALEXANDRA BLVD** Crystal Lake, Illinois 60014 ANGELA LANE **EDGEMARK COMMERCIAL REAL ESTATE SERVICES LLC** www.edgemarkllc.com

## PROPERTY HIGHLIGHTS

- Approved PUD/ Zoning - B2 General Commercial.
- Great visibility on Randall Road.
- Strong Demographics.
- High Traffic Counts.
- Strategically located to serve the Crystal Lake, Algonquin and Lake in the Hills communities.