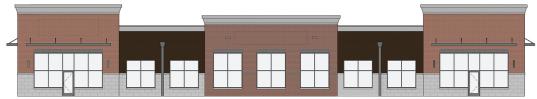

# **PROPOSED MULTI-TENANT OUTLOT BUILDING**

RANDALL ROAD ±1.08 ACRES FAST FOOD BLDG ±3,600 SF 43,437 VPD and THREE LOTS AVAILABLE FOR GROUND LEASE ±2.35 ACRES on 5.09 Acres MULTI-TENANT BLDG ±17,873 SF **SWC RANDALL RD & ALEXANDRA BLVD** Crystal Lake, Illinois 60014 ANGELA LANE **EDGEMARK COMMERCIAL REAL ESTATE SERVICES LLC** www.edgemarkllc.com