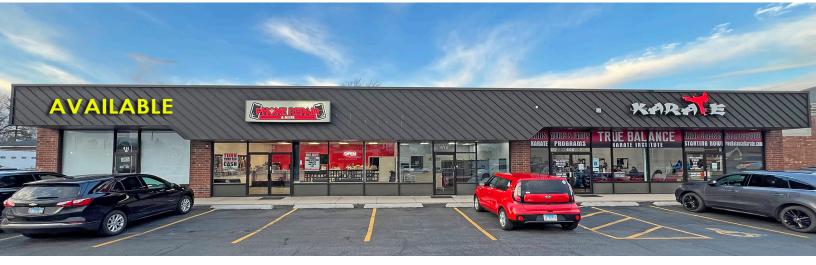

## RETAIL SPACE AVAILABLE

# 406 - 414 OGDEN AVE

Downers Grove, Illinois 60515

### PROPERTY HIGHLIGHTS

- This high visibility location is located on Ogden Avenue in Downers Grove.
- The site features high traffic counts (27,833 VPD on Ogden Avenue and 13,597 on Fairview Avenue) and is in a bustling economic district.
- It is surrounded by a number of national retailers, such as PNC Bank, Advance Auto, CVS, Dunkin Donuts & McDonalds.

#### SPACE AVAILABLE FOR LEASE

795 SF (Former Nail Salon)