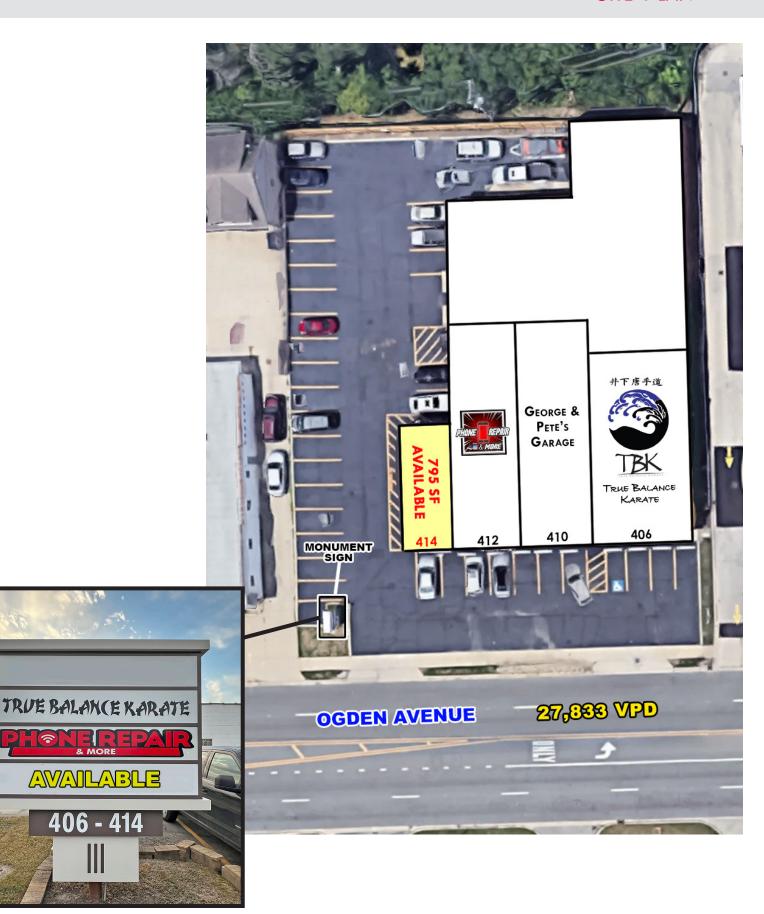

#### SPACE AVAILABLE FOR LEASE

795 SF (Former Nail Salon)

TRAFFIC COUNTS

 OGDEN AVE
 27,833 VPD

 FAIRVIEW AVE
 13,597 VPD

AVAILABLE

406 - 414

# SITE AERIAL

CONTACT Information RANDY KOTWICA 630.572.5613 rkotwica@edgemarkllc.com