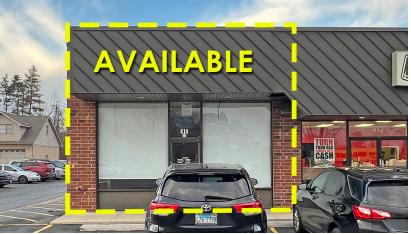

## RETAIL SPACE AVAILABLE

# 406 - 414 OGDEN AVE

Downers Grove, Illinois 60515









### PROPERTY HIGHLIGHTS

- This high visibility location is located on Ogden Avenue in Downers Grove.
- The site features high traffic counts (27,833 VPD on Ogden Avenue and 13,597 on Fairview Avenue) and is in a bustling economic district.
- It is surrounded by a number of national retailers, such as PNC Bank, Advance Auto, CVS, Dunkin Donuts & McDonalds.

#### AREA RETAILERS













#### SPACE AVAILABLE FOR LEASE

795 SF (Former Nail Salon)

#### **DEMOGRAPHICS**

|                    | 1 MILE    | 3 MILE    | 5 MILE    |
|--------------------|-----------|-----------|-----------|
| POPULATION         | 12,671    | 89,653    | 254,832   |
| SAVG HH INCOME     | \$186,237 | \$175,778 | \$170,636 |
| DAYTIME POPULATION | 5,286     | 82,473    | 210,642   |

TRAFFIC COUNTS

 OGDEN A