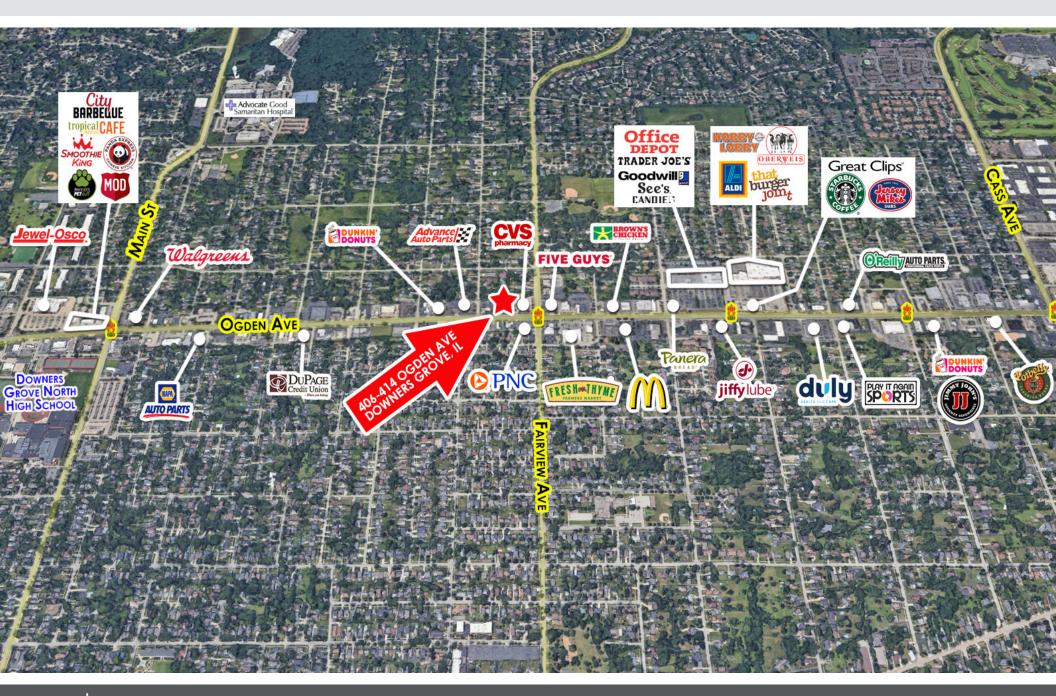

### PROPERTY HIGHLIGHTS

- This high visibility location is located on Ogden Avenue in Downers Grove.
- The site features high traffic counts (27,833 VPD on Ogden Avenue and 13,597 on Fairview Avenue) and is in a bustling economic district.
- It is surrounded by a number of national retailers, such as PNC Bank, Advance Auto, CVS, Dunkin Donuts & McDonalds.

#### AREA RETAILERS

# SITE AERIAL

CONTACT Information RANDY KOTWICA 630.572.5613 rkotwica@edgemarkllc.com