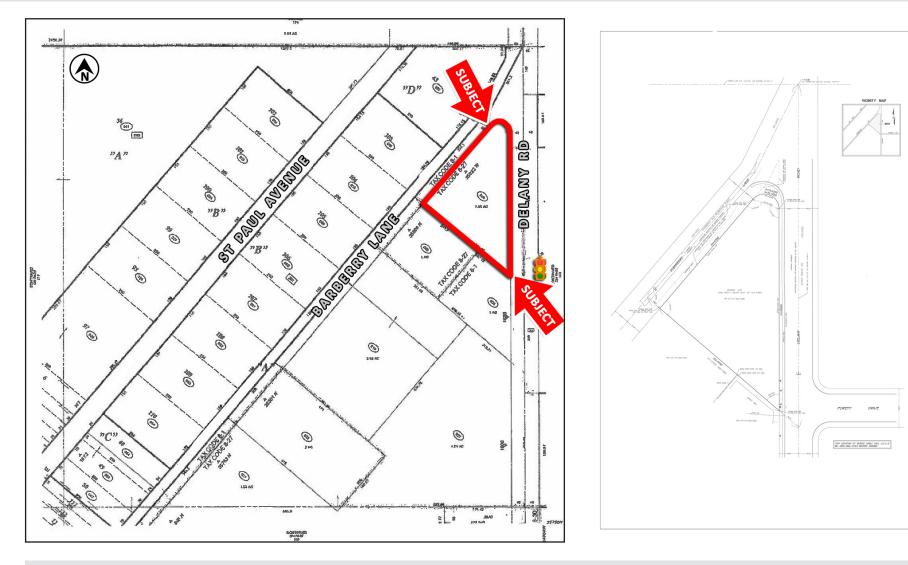

|                         |  |
| Delany Road - 29,351 VPD | Skokie Hwy - 26,912 VPD |  |

### A great parcel of commercial land at the southwest corner of Delany Road and Barberry Lane that is ideal for RETAIL or OFFICE.

#### DEMOGRAPHICS

|                     | 1 MILE   | 3 MILE    | 5 MILE    |
|---------------------|----------|-----------|-----------|
|                     | 5,287    | 65,867    | 170,489   |
| S AVG FAMILY INCOME | \$99,743 | \$123,259 | \$135,144 |
|                     | 5,287    | 65,867    | 170,489   |
| DAYTIME POPULATION  | 5,285    | 24,957    | 58,704    |

EDGEMARK COMMERCIAL REAL ESTATE SERVICES LLC 2215 York Road, Suite 210 Oak Brook, IL 60523 630.472.1010 www.edgemarklic.com

## 1.33 Acres SWC Delany Rd & Barberry Ln Gurnee, Illinois

## SITE PLAN



# FOR SALE, LEASE OR BUILD TO SUIT IDEAL FOR RETAIL OR OFFICE



JEFF KOWAL CONTACT O: 630.572.5613 INFORMATION C: 630.235.3319 jkowal@edgemarkllc.com

The information contained herein has either been given to us by the owner of the property or obtained from sources that we deem reliable. We have no reason to doubt its accuracy but we do not guarantee it.