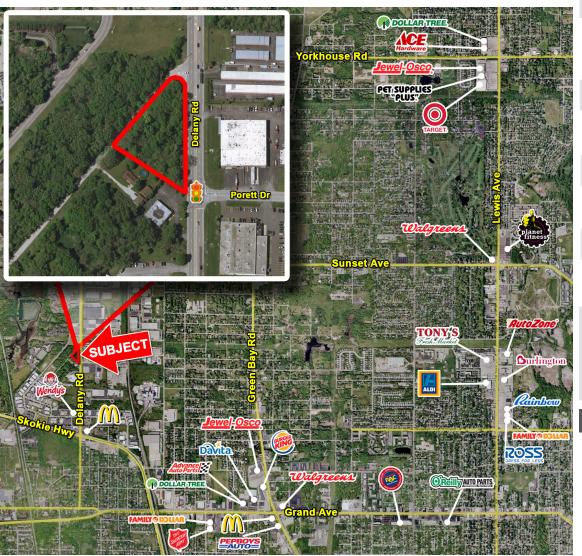

## 1.33 Acres SWC Delany Rd & Barberry Ln Gurnee, Illinois

### A great parcel of commercial land at the southwest corner of Delany Road and Barberry Lane that is ideal for RETAIL or OFFICE.