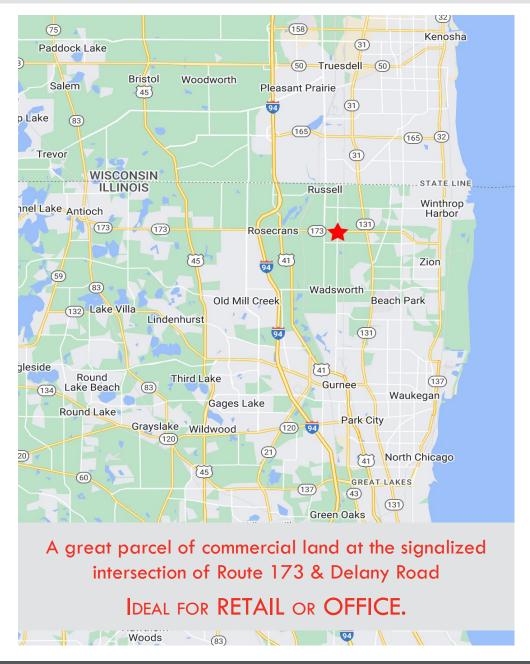

## **3.96 ACRES**

SEC Route 173 & Delany Road (41453 N. Delany Road) Wadsworth, Illinois 60083

# SEC Route 173 & Delany Rd

Wadsworth, Illinois

CONTACT Information JEFF KOWAL
O: 630.572.5613
C: 630.235.3319
jkowal@edgemarkllc.com