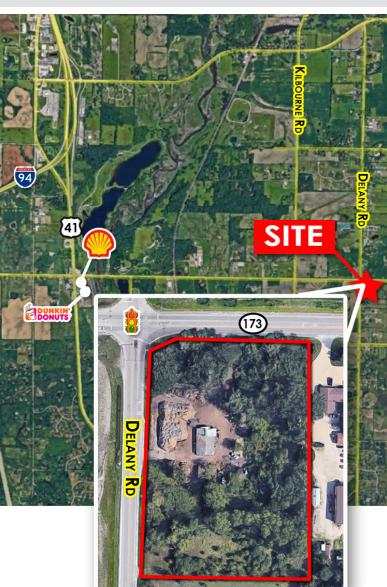

## **3.96 ACRES**

SEC Route 173 & Delany Road (41453 N. Delany Road) Wadsworth, Illinois 60083

## **TRAFFIC COUNTS**

Route 173 - 11,840 VPD Delany Rd - 6,650 VPD