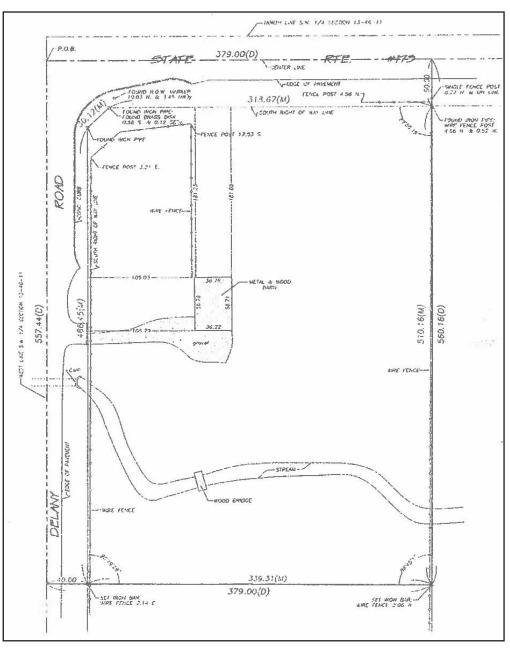

## **3.96 ACRES**

SEC Route 173 & Delany Road (41453 N. Delany Road) Wadsworth, Illinois 60083

## LOT SIZE AVAILABLE **3.96 Acres**