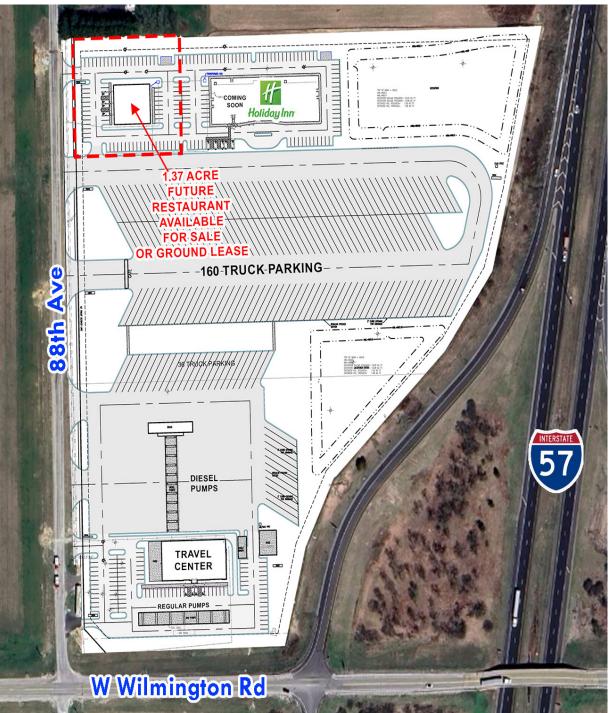

2215 York Road, Suite 210 Oak Brook, IL 60523 630.472.1010 www.edgemarkllc.com

- 1.37 ACRE OUTLOT
   AVAILABLE FOR SALE OR
   GROUND LEASE.
- ASKING PRICE: \$700,000
   Lease Price is subject to negotiation.
- Pylon signage available on two signs one on I-57.
- The new Travel Center has a convenience store and access to a lounge bar, private showers, lockers, video gaming bar, private spa and work out area.
- Property is located at the full interchange of 1-57 and Wilmington Rd. (Exit 327).
- New Holiday Inn is opening end of April 2025.
- Traffic counts on I-57 with 34,631 VPD just north of site and 35,330 VPD just south of site.