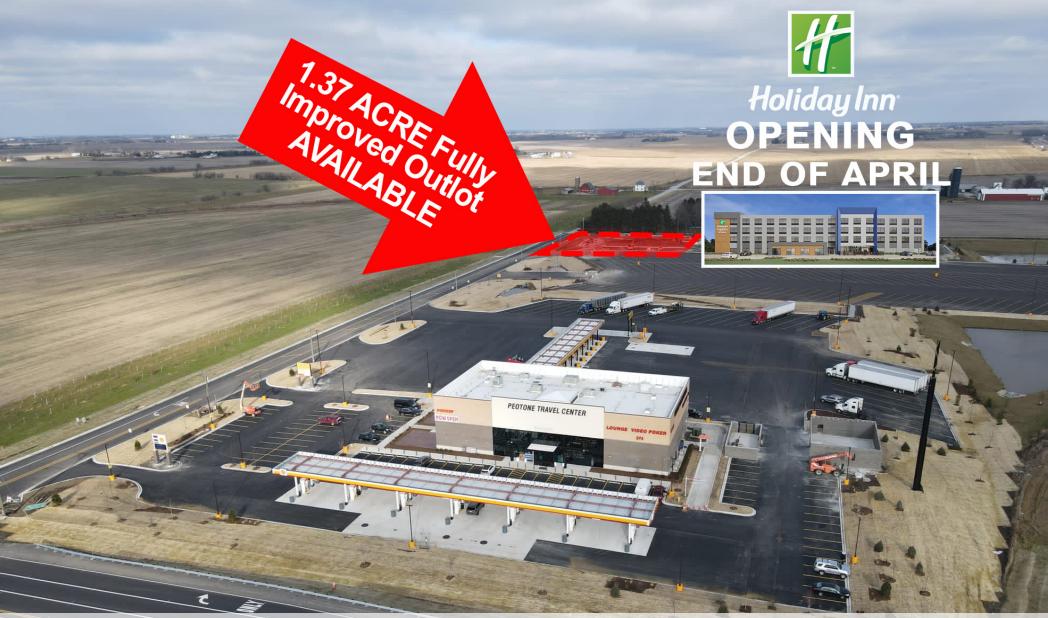

2215 York Road, Suite 210 Oak Brook, IL 60523 630.472.1010 www.edgemarkllc.com

- 1.37 ACRE OUTLOT
   AVAILABLE FOR SALE OR
   GROUND LEASE.
- ASKING PRICE: \$700,000
   Lease Price is subject to negotiation.
- Pylon signage available on two signs one on I-57.
- The new Travel Center has a convenience store and access to a lounge bar, private showers, lockers, video gaming bar, private spa and work out area.
- Property is located at the full interchange of 1-57 and Wilmington Rd. (Exit 327).
- New Holiday Inn is opening end of April 2025.
- Traffic counts on I-57 with 34,631 VPD just north of site and 35,330 VPD just south of site.