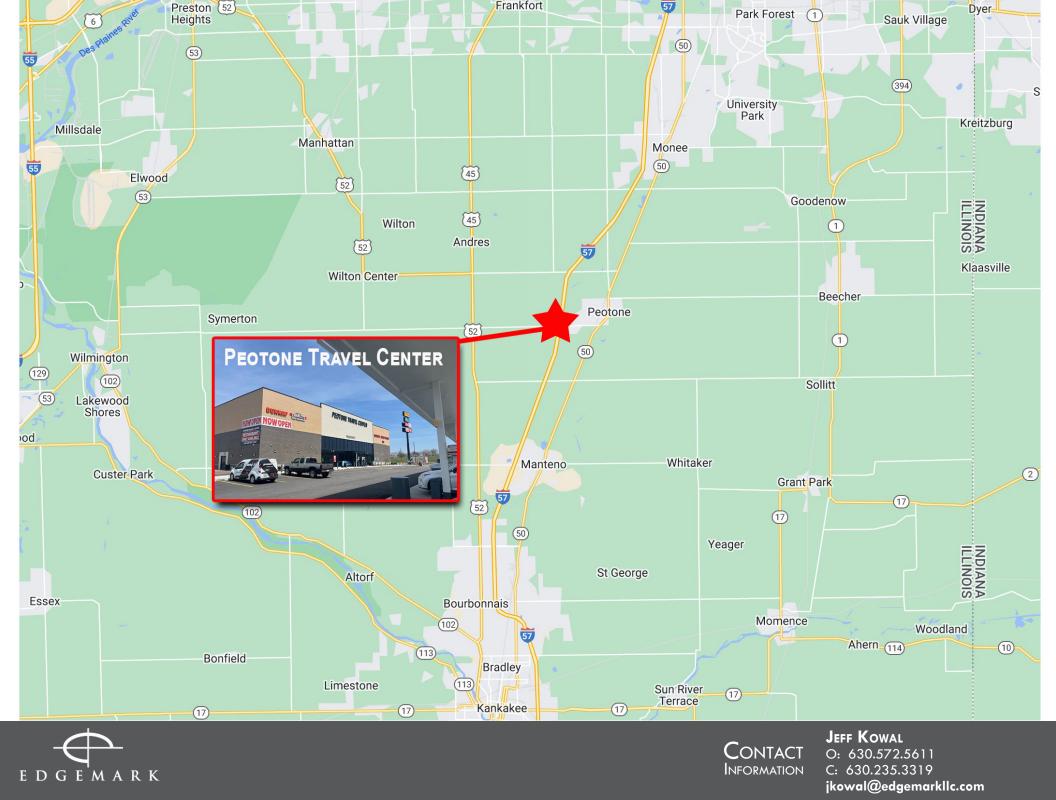

## PEOTONE TRAVEL CENTER

411 S. 88th Ave Peotone, IL 60468

CONTACT INFORMATION

JEFFREY J. KOWAL Direct: 630.572.5611 | Cell: 630.235.3319 jkowal@edgemarkllc.com

**EDGEMARK COMMERCIAL REAL ESTATE SERVICES LLC** 

2215 York Road, Suite 210 Oak Brook, IL 60523 630.472.1010 www.edgemarkllc.com

- 1.37 ACRE OUTLOT
   AVAILABLE FOR SALE OR
   GROUND LEASE.
- ASKING PRICE: \$700,000
   Lease Price is subject to negotiation.
- Pylon signage available on two signs one on I-57.
- The new Travel Center has a convenience store and access to a lounge bar, private showers, lockers, video gaming bar, private spa and work out area.
- Property is located at the full interchange of 1-57 and Wilmington Rd. (Exit 327).
- New Holiday Inn is opening end of April 2025.
- Traffic counts on I-57 with 34,631 VPD just north of site and 35,330 VPD just south of site.