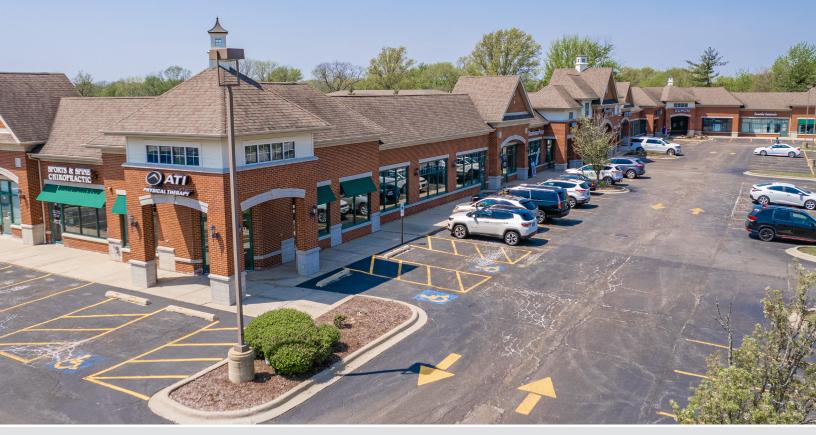

## FRANKFORT PLAZA

31-105 Bankview Drive Frankfort, Illinois 60423

## **PROPERTY HIGHLIGHTS**

- The building faces both LaGrange Road and Bankview Drive and is in close proximity to Lincoln Hwy and I-80 interchange to the south.
- Good mix of national and local tenants.
- Strong traffic counts and high incomes.
- Tenants include ATI Physical Therapy, Kumon, Seattle Sutton, Minutemen Press, and Action Sports.