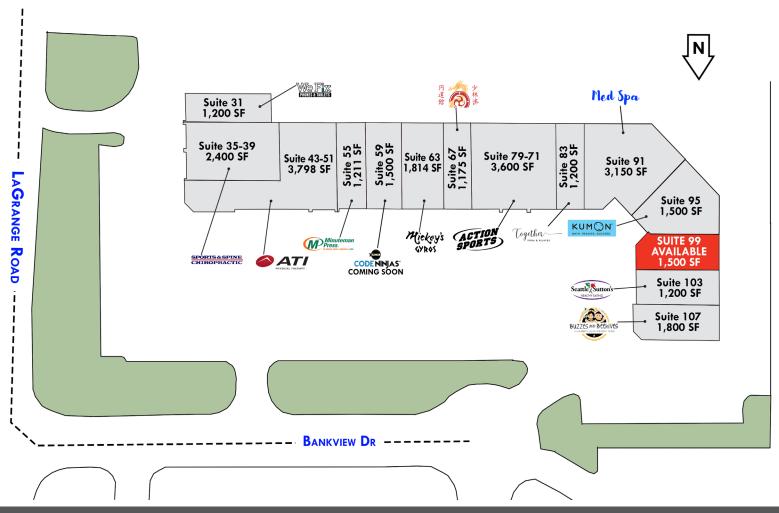

## **SPACE AVAILABLE FOR LEASE**

**SUITE 99 - 1,500 SF** 

Competitive Pricing

## **PROPERTY HIGHLIGHTS**

- The building faces both LaGrange Road and Bankview Drive and is in close proximity to Lincoln Hwy and I-80 interchange to the south.
- Good mix of national and local tenants.
- Strong traffic counts and high incomes.
- Tenants include ATI Physical Therapy, Kumon, Seattle Sutton, Minutemen Press, and Action Sports.