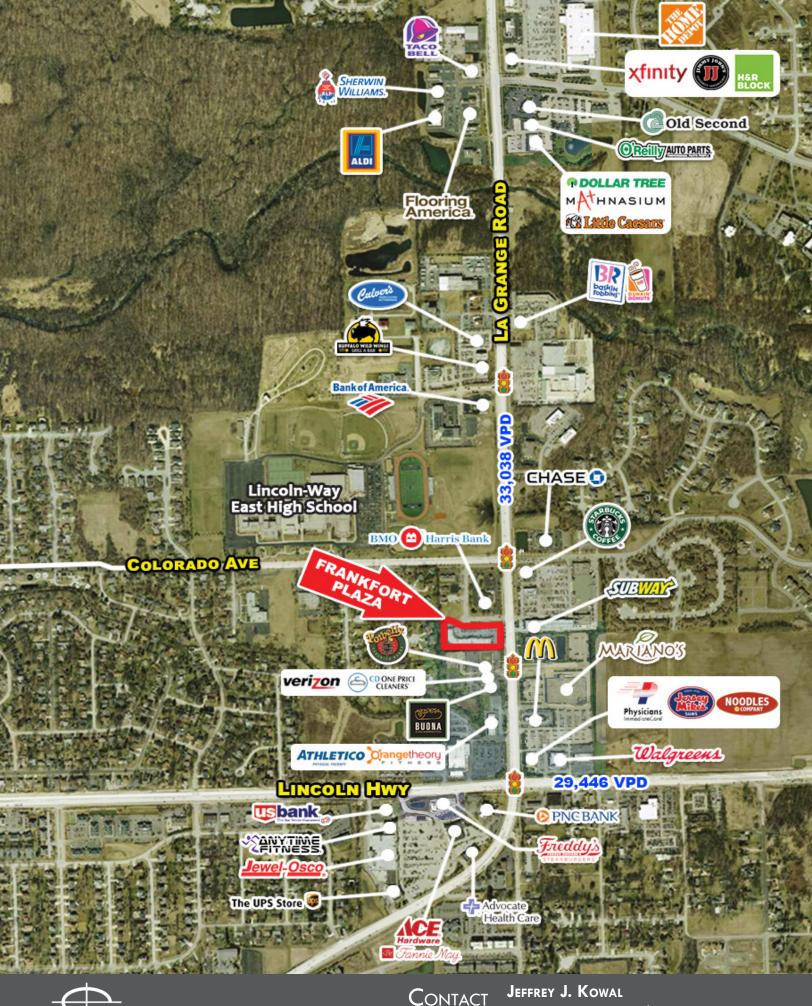

## DEMOGRAPHICS

POPULATION

**AVG HH INCOME** 

**DAYTIME POPULATION** 

TRAFFIC COUNTS

 3 MILE
 5 MILE
 7 MILE

 47,821
 105,899
 199,854

 \$151,620
 \$146,886
 \$133,173

 25,007
 45,367
 73,325

LINCOLN HWY 29,446 VPD

## **PROPERTY HIGHLIGHTS**

- The building faces both LaGrange Road and Bankview Drive and is in close proximity to Lincoln Hwy and I-80 interchange to the south.
- Good mix of national and local tenants.
- Strong traffic counts and high incomes.
- Tenants include ATI Physical Therapy, Kumon, Seattle Sutton, Minutemen Press, and Action Sports.

**EDGEMARK COMMERCIAL REAL ESTATE SERVICES LLC** 

CONTACT JEFFREY J. KOWAL Direct: 630.572.56

Email: jkowal@edgemarkllc.com

CONTACT Information

Direct: 630.572.5611 | Cell: 630.235.3319 Email: jkowal@edgemarkllc.com