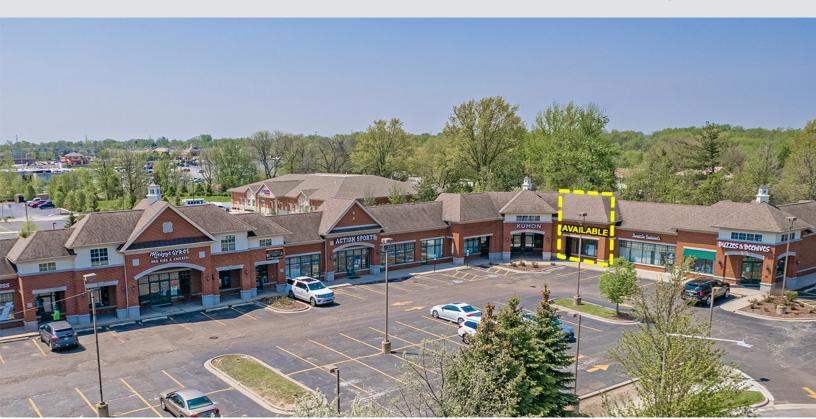

## **SPACE AVAILABLE FOR LEASE**

**SUITE 99 - 1,500 SF** 

Competitive Pricing

## **PROPERTY HIGHLIGHTS**

- The building faces both LaGrange Road and Bankview Drive and is in close proximity to Lincoln Hwy and I-80 interchange to the south.
- Good mix of national and local tenants.
- Strong traffic counts and high incomes.
- Tenants include ATI Physical Therapy, Kumon, Seattle Sutton, Minutemen Press, and Action Sports.