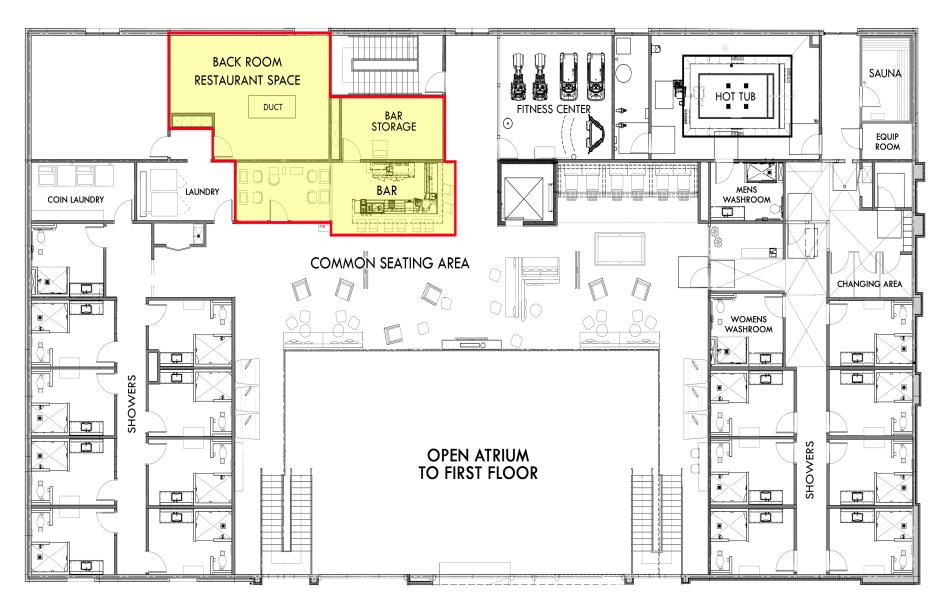

## E D G E M A R K BAR/RESTAURANT SPACE AVAILABLE



OPENING

END OF APR

PEOTONE TRAVEL CENTER

## PEOTONE TRAVEL CENTER 601 S. 88th Ave Peotone, IL 60468

EDGEMARK COMMERCIAL REAL ESTATE SERVICES LLC 2215 York Road, Suite 210 Oak Brook, IL 60523 630.472.1010 www.edgemarklic.com

CONTACT INFORMATION ikowal@edgemarkllc.com

## SITE PLAN

## **BAR/RESTAURANT SPACE AVAILABLE**







EDGEMARK COMMERCIAL REAL ESTATE SERVICES LLC 2215 York Road, Suite 210 Oak Brook, IL 60523 630.472.1010 www.edgemarklic.com









INTERIOR PHOTOS

1,200 SF BAR/ RESTAURANT SPACE AVAILABLE

COMMON AREA SEATING 1,000 SF

> JOIN DUNKIN' DONUTS CHARLEYS CHEESESTEAKS - WINGS

New Mexican Restaurant Coming Soon



- 1,200 SF BAR/RESTAURANT SPACE AVAILABLE with 1,000 SF of common area seating and restrooms.
- The new Travel Center has convenience store and access to a lounge bar, private showers, lockers, video gaming bar, private spa and work out area.
- Brand new construction with a modern layout and bright interior.
- Property is located at the full interchange of I-57 and Wilmington Rd. (Exit 327).
- New *Holiday Inn*<sup>•</sup> is opening end of April.
- High traffic counts on I-57