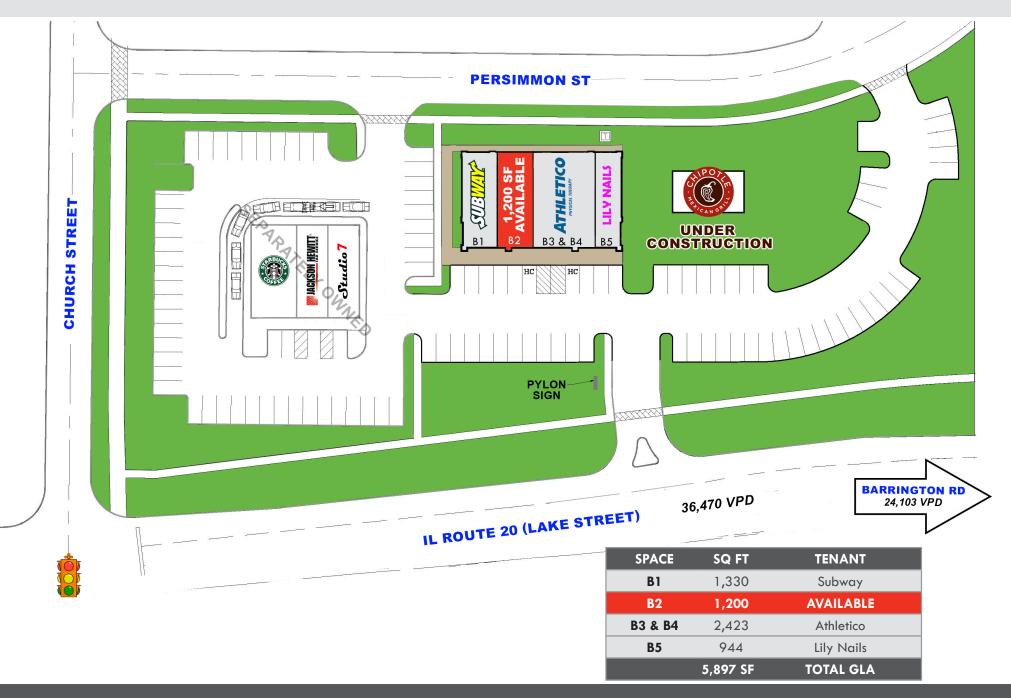

Road and the Barrington Road retail corridor are one mile north with many national retailers.
- Hanover Park is a diverse community with over 400 businesses.

## **DEMOGRAPHICS**

TRAFFIC COUNTS

|                    |          | • • • • • • • • • • • • • • • • • • • • | •         |
|--------------------|----------|-----------------------------------------|-----------|
| Population         | 14,527   | 106,614                                 | 258,145   |
| S Avg HH INCOME    | \$83,722 | \$114,062                               | \$120,027 |
| DAYTIME POPULATION | 1,696    | 29,584                                  | 84,319    |
|                    |          |                                         |           |

LAKE STREET BARRINGTON RD 24,103 VPD

1 MILE

3 MILE

5 MILE

36,470 VPD





**CONTACT** INFORMATION

**RANDY KOTWICA** 630.572.5613

rkotwica@edgemarkIIc.com





CONTACT INFORMATION

RANDY KOTWICA 630.572.5613 rkotwica@edgemarkllc.com