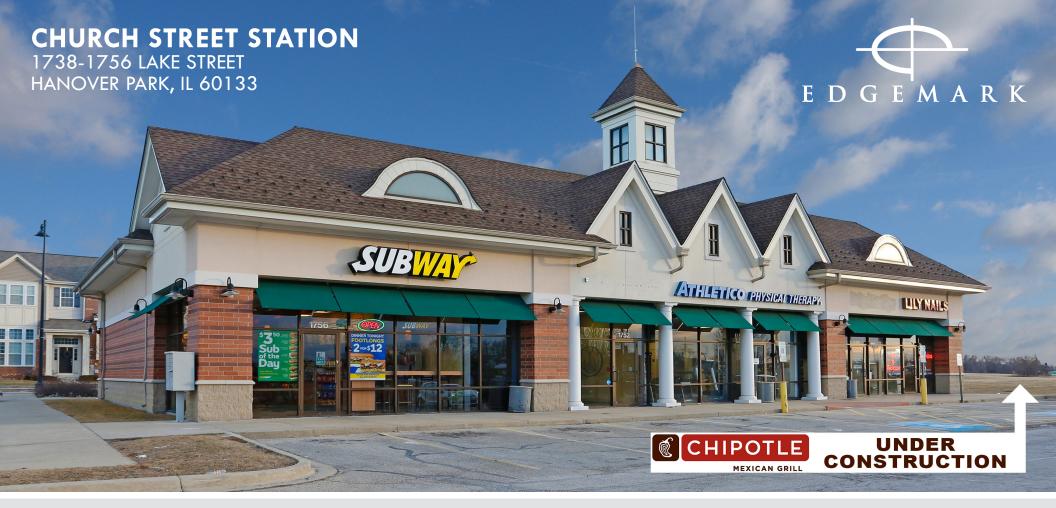

## SPACE AVAILABLE FOR LEASE

1,200 SF

## PROPERTY HIGHLIGHTS

- The property is adjacent to Barrington Rd and located directly across the street from the Hanover Park Metra Station which features 3,000 commuters per day.
- The Elgin-Ohare Expressway is located less than one mile from the center.
- Heavily travelled Irving Park Road and the Barrington Road retail corridor are one mile north with many national retailers.
- Hanover Park is a diverse community with over 400 businesses.