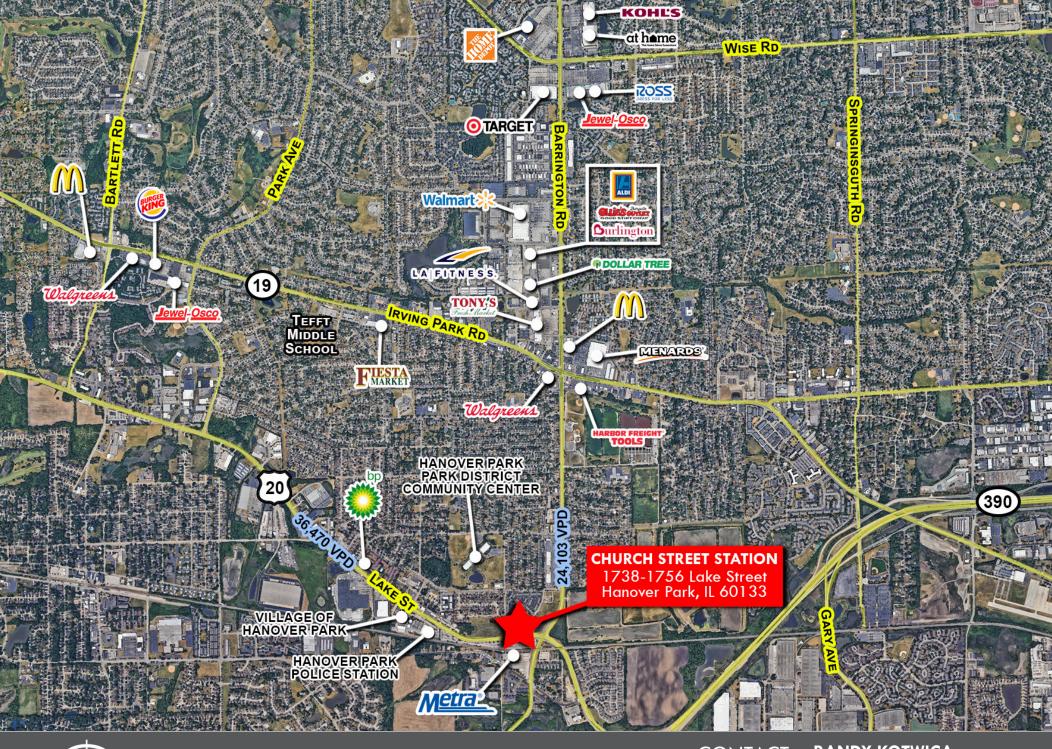

## PROPERTY HIGHLIGHTS

- The property is adjacent to Barrington Rd and located directly across the street from the Hanover Park Metra Station which features 3,000 commuters per day.
- The Elgin-Ohare Expressway is located less than one mile from the center.
- Heavily travelled Irving Park Road and the Barrington Road retail corridor are one mile north with many national retailers.
- Hanover Park is a diverse community with over 400 businesses.

LAKE STREET BARRINGTON RD 24,103 VPD

1 MILE

3 MILE

5 MILE

36,470 VPD

**CONTACT** INFORMATION

**RANDY KOTWICA** 630.572.5613

rkotwica@edgemarkIIc.com