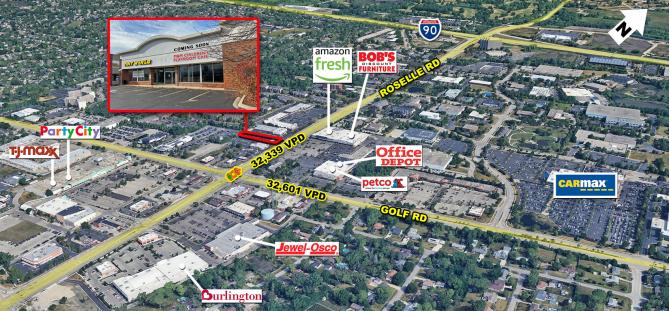

#### **PROPERTY HIGHLIGHTS**

- 1228 N. Roselle Road is a two tenant 11,400 SF retail building that is currently 100% leased with 34 parking spaces.
- The center is prominently located on busy Roselle Road just north of Golf Road and just south of the I-90 interchange at Roselle Road.
- The center has two tenants with long term leases, Tint World and M&M Playroom Cafe.
- Property has great visibility on a heavily traveled street and is across from Schaumburg Corners which has Amazon Fresh, Petco, Bob's Furniture and Office Depot.
- The center is currently 100% leased with lighted monument signage.