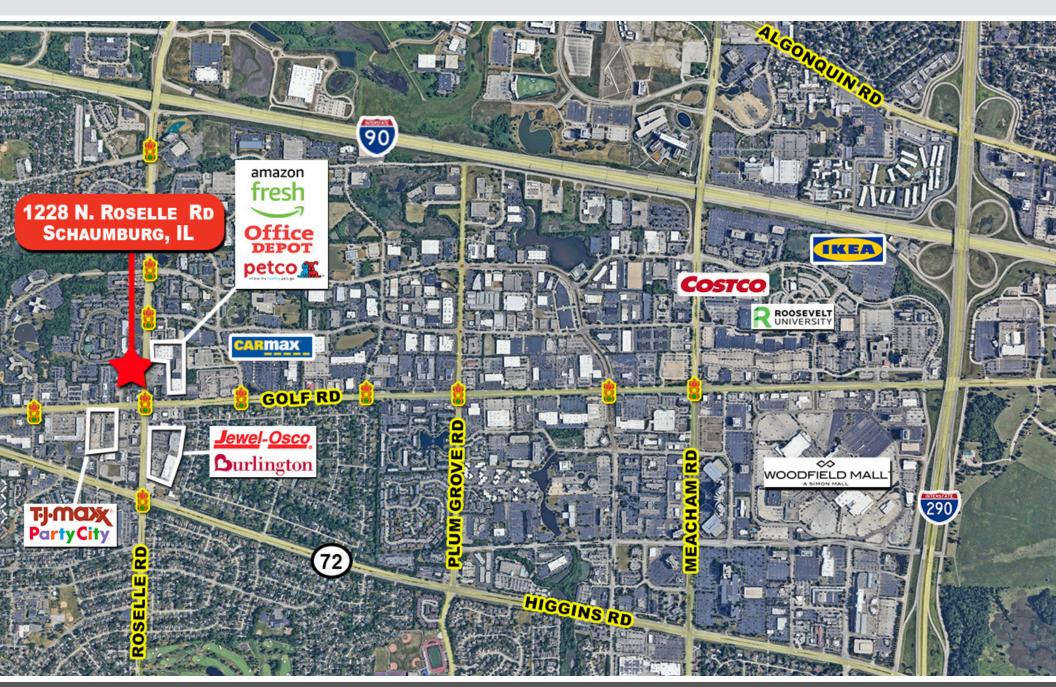

# 1228 N. ROSELLE ROAD | SCHAUMBURG, IL 60195

#### **PROPERTY HIGHLIGHTS**

- 1228 N. Roselle Road is a two tenant 11,400 SF retail building that is currently 100% leased with 34 parking spaces.
- The center is prominently located on busy Roselle Road just north of Golf Road and just south of the I-90 interchange at Roselle Road.
- The center has two tenants with long term leases, Tint World and M&M Playroom Cafe.
- Property has great visibility on a heavily traveled street and is across from Schaumburg Corners which has Amazon Fresh, Petco, Bob's Furniture and Office Depot.
- The center is currently 100% leased with lighted monument signage.