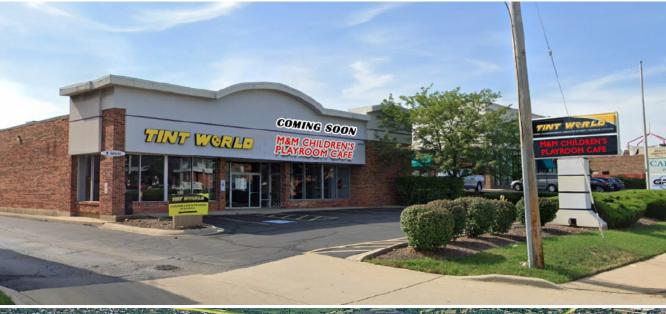

#### **PROPERTY HIGHLIGHTS**

- 1228 N. Roselle Road is a two tenant 11,400 SF retail building that is currently 100% leased with 34 parking spaces.
- The center is prominently located on busy Roselle Road just north of Golf Road and just south of the I-90 interchange at Roselle Road.
- The center has two tenants with long term leases, Tint World and M&M Playroom Cafe.
- Property has great visibility on a heavily traveled street and is across from Schaumburg Corners which has Amazon Fresh, Petco, Bob's Furniture and Office Depot.
- The center is currently 100% leased with lighted monument signage.