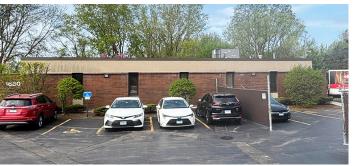

## FOR SALE OR LEASE

5,547 SF BUILDING ON APROX. 1 ACRE

21 Parking Spaces

#### **PROPERTY HIGHLIGHTS**

- All brick construction.
- Roof white granulated modified (New 2017)
- Lighted monument sign on Delany Road.
- HVAC 15 Ton Carrier (New 2021)
- Power 400 AMP 240 Volts
- Zoned I-2 General Industrial