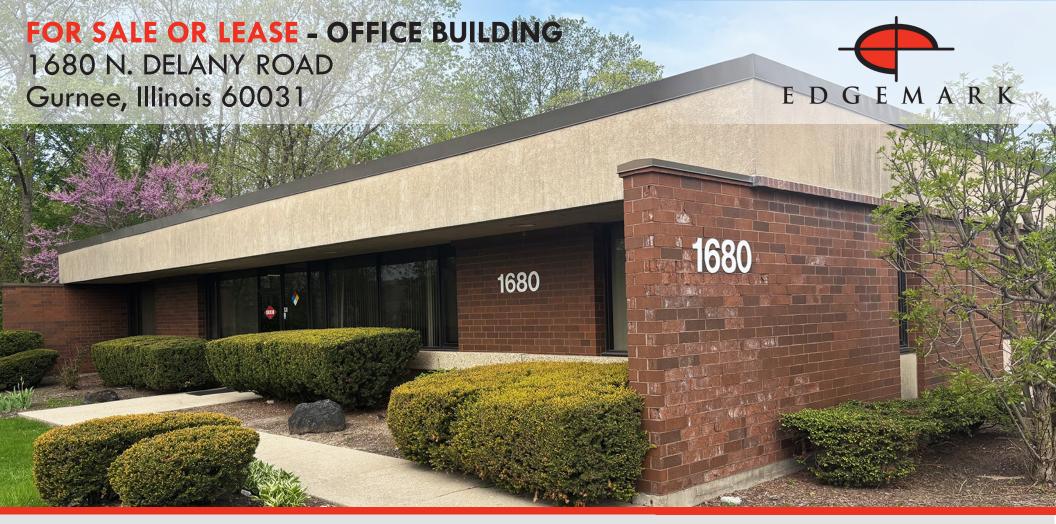

## FOR SALE OR LEASE

5,547 SF BUILDING ON APROX. 1 ACRE

21 Parking Spaces

#### **PROPERTY HIGHLIGHTS**

- All brick construction.
- Roof white granulated modified (New 2017)
- Lighted monument sign on Delany Road.
- HVAC 15 Ton Carrier (New 2021)
- Power 400 AMP 240 Volts
- Zoned I-2 General Industrial