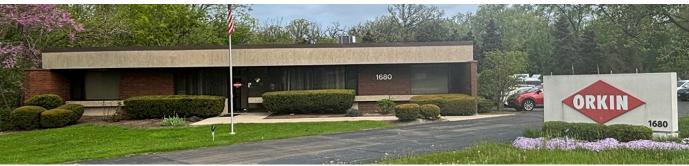

## FOR SALE OR LEASE

5,547 SF BUILDING ON APROX. 1 ACRE

21 Parking Spaces

#### **PROPERTY HIGHLIGHTS**

- All brick construction.
- Roof white granulated modified (New 2017)
- Lighted monument sign on Delany Road.
- HVAC 15 Ton Carrier (New 2021)
- Power 400 AMP 240 Volts
- Zoned I-2 General Industrial