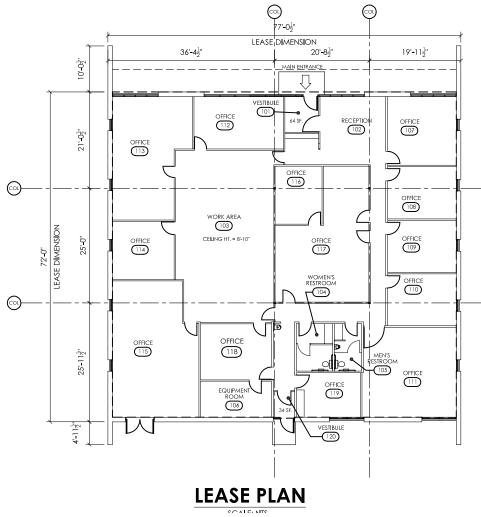

## FOR SALE OR LEASE

5,547 SF BUILDING ON APROX. 1 ACRE

21 Parking Spaces

## **SALE PRICE**

\$967,000

# **LEASE PRICE**

\$14.25 PSF Net

#### **Estimated Extras**

CAM \$1.95 PSF

Taxes \$3.50 PSF

Insurance \$0.85 PSF

#### **PROPERTY HIGHLIGHTS**

- All brick construction.
- Roof white granulated modified (New 2017)
- Lighted monument sign on Delany Road.
- HVAC 15 Ton Carrier (New 2021)
- Power 400 AMP 240 Volts
- Zoned I-2 General Industrial



Email: jkowal@edgemarkllc.com





## **DEMOGRAPHICS**

1 MILE 3 MILE 5 MILE POPULATION 5,053 69,123 172,731 AVG HH INCOME \$103,313 \$104,748 \$115,437 DAYTIME POPULATION 4,511 58,603 25,328 TRAFFIC COUNTS **DELANY ROAD** 29,606 VPD















CONTACT INFORMATION

JEFFREY J. KOWAL

Direct: 630.572.5611 | Cell: 630.235.3319

Email: jkowal@edgemarkllc.com