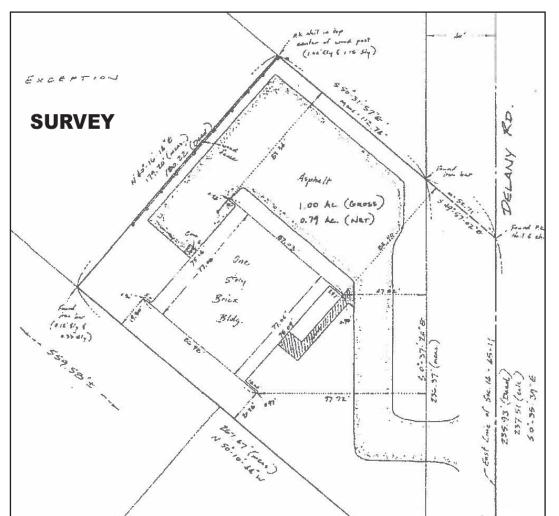

## FOR SALE OR LEASE

5,547 SF BUILDING ON APROX. 1 ACRE

21 Parking Spaces

## **SALE PRICE**

\$967,000

# **LEASE PRICE**

\$14.25 PSF Net

#### **Estimated Extras**

CAM \$1.95 PSF

Taxes \$3.50 PSF

Insurance \$0.85 PSF

#### **PROPERTY HIGHLIGHTS**

- All brick construction.
- Roof white granulated modified (New 2017)
- Lighted monument sign on Delany Road.
- HVAC 15 Ton Carrier (New 2021)
- Power 400 AMP 240 Volts
- Zoned I-2 General Industrial



Email: jkowal@edgemarkllc.com





## **DEMOGRAPHICS**

1 MILE 3 MILE 5 MILE POPULATION 5,053 69,123 172,731 AVG HH INCOME \$103,313 \$104,748 \$115,437 DAYTIME POPULATION 4,511 58,603 25,328 TRAFFIC COUNTS **DELANY ROAD** 29,606 VPD















CONTACT INFORMATION

JEFFREY J. KOWAL

Direct: 630.572.5611 | Cell: 630.235.3319

Email: jkowal@edgemarkllc.com